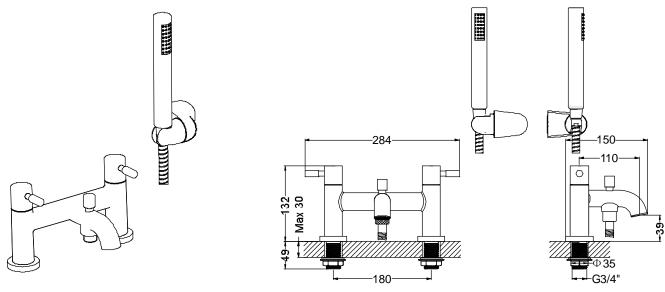

## **Product Specification**

Product Code: MBFU422D Chrome plated

**Construction:** Bodies of tap are solid brass castings

and the handles are zinc cast

Valve Type: Quarter turn ceramic disc headwork Supply: Suitable for high pressure system

**Inlet Connection:** G3/4" male tail

Water Pressure: Range from a minimum pressure of

0.5bar to a maximum pressure of 5bar

Net Weight: 2.15Kg

Technical Advice: For further information, please email technical@adora-bathrooms.co.uk