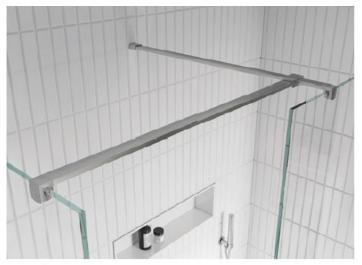

## **GALLERY 10 Fixed Walk In Panels Bracing Bar Options**

Glass to Wall Bracing Bar 1200mm long. Can support panels up to 1400mm.

Glass to Ceiling Bracing Bar 600mm long. Can support panels up to 1000mm.

T Bracing Bar 1200 x 1200mm. Can support panels up to 1000mm.

Brushed Brass

**Polished Stainless** 

**Brushed Stainless** 

Matt Black

Toughened Glass Strong and safe

Protective Finish Lifetime Guarantee Easy to clean