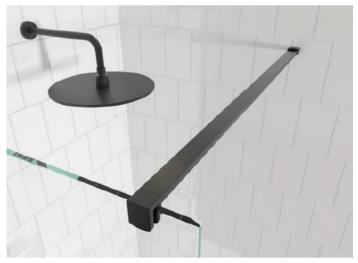

## **GALLERY 10 Fixed Walk In Panels Bracing Bar Options**

Glass to Wall Bracing Bar 1200mm long. Can support panels up to 1400mm.

Glass to Ceiling Bracing Bar 600mm long. Can support panels up to 1000mm.

T Bracing Bar 1200 x 1200mm. Can support panels up to 1000mm.

Brushed Brass

**Polished Stainless** 

**Brushed Stainless** 

Matt Black

Toughened Glass Strong and safe

Protective Finish Lifetime Guarantee Easy to clean