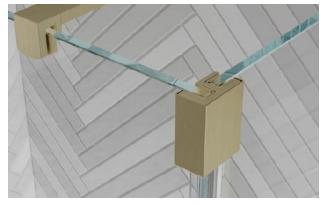

## **GALLERY 10 Fixed Walk In Panels Bracing Bar Options**

Glass to Wall Bracing Bar 1200mm long. Can support panels up to 1400mm.

Glass to Ceiling Bracing Bar 600mm long. Can support panels up to 1000mm.

T Bracing Bar 1200 x 1200mm. Can support panels up to 1000mm.

Brushed Brass

**Polished Stainless** 

**Brushed Stainless** 

Matt Black

Toughened Glass Strong and safe

Protective Finish Lifetime Guarantee Easy to clean