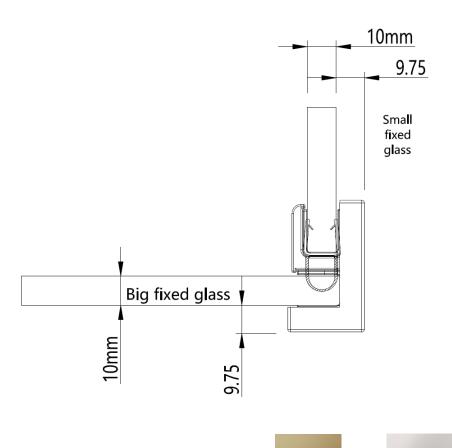

| CODE         | Gallery 10               | Size w x h x d   |
|--------------|--------------------------|------------------|
|              | Colour                   | mm               |
| GRBRACKF     | Brushed Brass            | 26.5 x 45.5 x 60 |
| GRBRACKMB    | Matt Black               | 26.5 x 45.5 x 60 |
| GRBRACKPSS   | Polished Stainless Steel | 26.5 x 45.5 x 60 |
| GRBRACKPSS   | Brushed Stainless Steel  | 26.5 x 45.5 x 60 |
| GRBUBBLESEAL | Clear PVC                | 1880 length      |