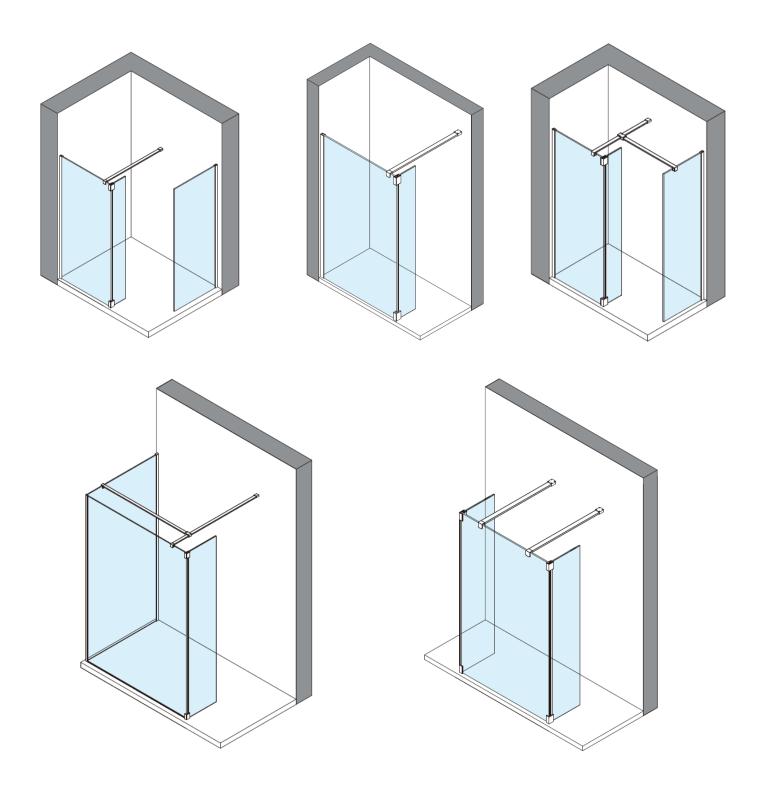

## **GALLERY 10 Fixed Walk In Panels Bracing Bar Options**

Glass to Wall Bracing Bar 1200mm long. Can support panels up to 1400mm.

Glass to Ceiling Bracing Bar 600mm long. Can support panels up to 1000mm.

T Bracing Bar 1200 x 1200mm. Can support panels up to 1000mm.

Brushed Brass

**Polished Stainless** 

**Brushed Stainless** 

Matt Black

Toughened Glass Strong and safe

Protective Finish Lifetime Guarantee Easy to clean