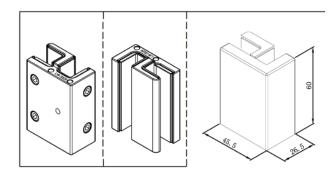

| CODE         | Gallery 10               | Size w x h x d   |
|--------------|--------------------------|------------------|
|              | Colour                   | mm               |
| GRBRACKF     | Brushed Brass            | 26.5 x 45.5 x 60 |
| GRBRACKMB    | Matt Black               | 26.5 x 45.5 x 60 |
| GRBRACKPSS   | Polished Stainless Steel | 26.5 x 45.5 x 60 |
| GRBRACKPSS   | Brushed Stainless Steel  | 26.5 x 45.5 x 60 |
| GRBUBBLESEAL | Clear PVC                | 1880 length      |