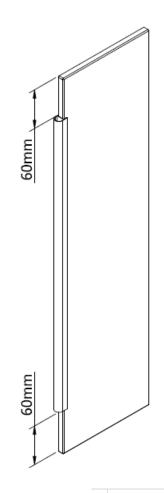

Measurements in millimetres mm Information updated March 2021 Tel 0345 873 8840

**GALLERY 10** 10mm Toughened Safety Glass **Fixed Deflector Panel** 

**UK CE** BS EN 14428

Toughened Glass Strong and safe

Protective Finish Lifetime Guarantee Easy to clean Peace of mind

| CODE       | Α   | В    |
|------------|-----|------|
|            | mm  | mm   |
| GR030010CF | 295 | 1997 |
| GR040010CF | 395 | 1997 |