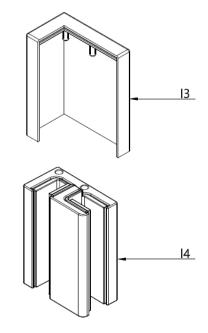

| CODE         | Gallery 10               | Size w x h x d   |
|--------------|--------------------------|------------------|
|              | Colour                   | mm               |
| GRBRACKF     | Brushed Brass            | 26.5 x 45.5 x 60 |
| GRBRACKMB    | Matt Black               | 26.5 x 45.5 x 60 |
| GRBRACKPSS   | Polished Stainless Steel | 26.5 x 45.5 x 60 |
| GRBRACKPSS   | Brushed Stainless Steel  | 26.5 x 45.5 x 60 |
| GRBUBBLESEAL | Clear PVC                | 1880 length      |