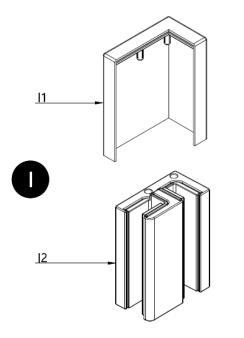

| CODE         | Gallery 10               | Size w x h x d   |
|--------------|--------------------------|------------------|
|              | Colour                   | mm               |
| GRBRACKF     | Brushed Brass            | 26.5 x 45.5 x 60 |
| GRBRACKMB    | Matt Black               | 26.5 x 45.5 x 60 |
| GRBRACKPSS   | Polished Stainless Steel | 26.5 x 45.5 x 60 |
| GRBRACKPSS   | Brushed Stainless Steel  | 26.5 x 45.5 x 60 |
| GRBUBBLESEAL | Clear PVC                | 1880 length      |