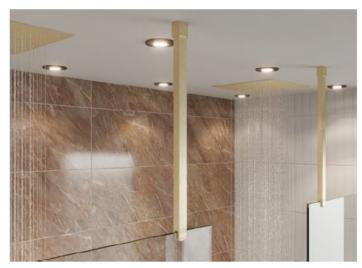

## **GALLERY 10 Fixed Walk In Panels Bracing Bar Options**

Glass to Wall Bracing Bar 1200mm long. Can support panels up to 1400mm.

Glass to Ceiling Bracing Bar 600mm long. Can support panels up to 1000mm.

T Bracing Bar 1200 x 1200mm. Can support panels up to 1000mm.

Brushed Brass

**Polished Stainless** 

**Brushed Stainless** 

Matt Black

Toughened Glass Strong and safe

Protective Finish Lifetime Guarantee Easy to clean