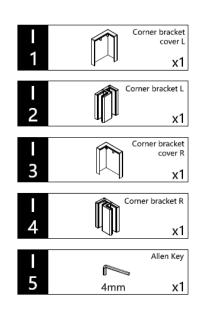

| CODE         | Gallery 10               | Size w x h x d   |
|--------------|--------------------------|------------------|
|              | Colour                   | mm               |
| GRBRACKF     | Brushed Brass            | 26.5 x 45.5 x 60 |
| GRBRACKMB    | Matt Black               | 26.5 x 45.5 x 60 |
| GRBRACKPSS   | Polished Stainless Steel | 26.5 x 45.5 x 60 |
| GRBRACKPSS   | Brushed Stainless Steel  | 26.5 x 45.5 x 60 |
| GRBUBBLESEAL | Clear PVC                | 1880 length      |