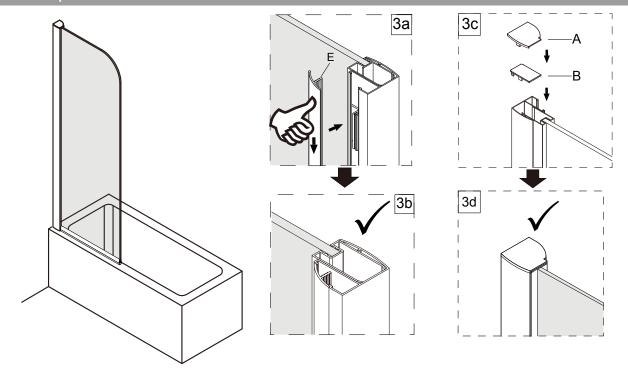

| Wall profile x1           |

| Е | Cover strip x1 |
|---|----------------|
| F | ST4*30 x3      |
| G | ST4*8 x3       |
| Н | Bottom seal x1 |

## Tools and equipment needed

Drill, 6mm Masonry drill bit, 3.2mm General drill bit, Philips screwdriver, Spirit level, Pencil, Scissors, Silicone sealant.

B 2







# Step 3



# Step 4



В





For any further information please contact Crosswater Phone number, 0345 873 8840 Website, crosswater.co.uk Email address, sales@crosswater.co.uk The manufacturer reserves the right to make technical modifications without prior notice.

B 5