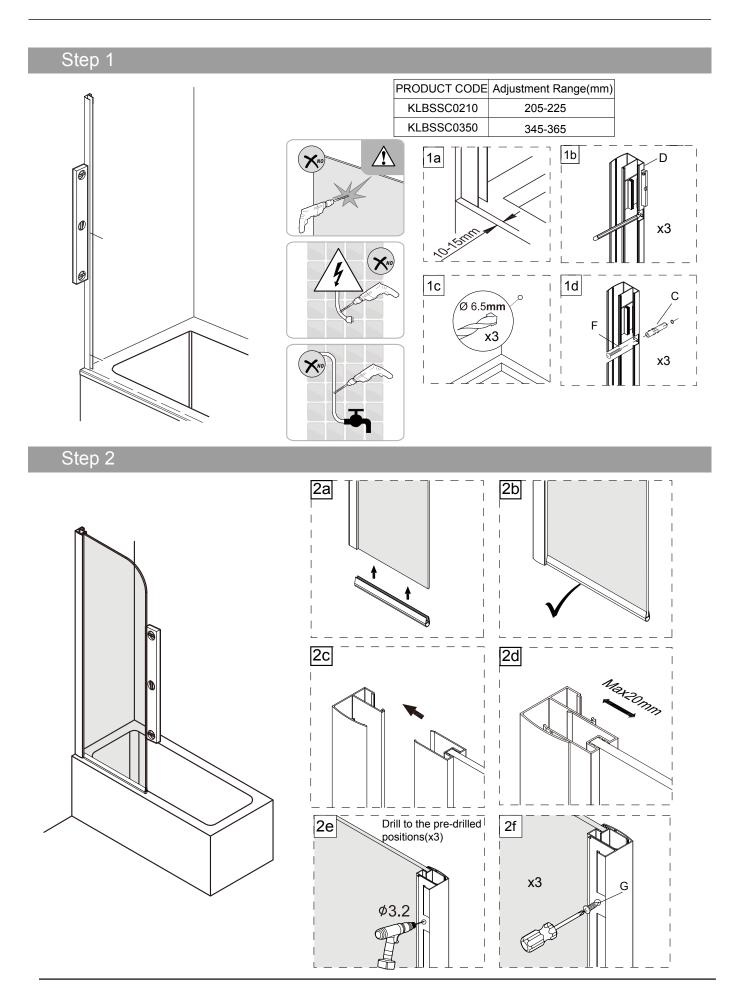

## Tools and equipment needed

Drill, 6mm Masonry drill bit, 3.2mm General drill bit, Philips screwdriver, Spirit level, Pencil, Scissors, Silicone sealant.

B 2