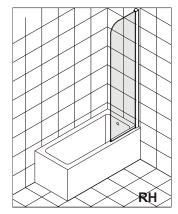

### INSTALLATION - Left and Right hand

This product is reversible for left or right hand opening. Please follow the diagram, and detail below for your choice of installation.

B 1

| Α | $\bigcirc$ L | Ç C<br>R                                                                                                                                                                                                                                                                                                                                                                                                                                                                                                                                                                                                                                                                                                                                                                                                                                                                                                                                                                                                                                                                                                                                                                                                                                                                                                                                                                                                                                                                                                                                                                                                                                                                                                                                                                                                                                                                                                                                                                                                                                                                                                                       | ap for wall profile<br>x2 |
|---|--------------|--------------------------------------------------------------------------------------------------------------------------------------------------------------------------------------------------------------------------------------------------------------------------------------------------------------------------------------------------------------------------------------------------------------------------------------------------------------------------------------------------------------------------------------------------------------------------------------------------------------------------------------------------------------------------------------------------------------------------------------------------------------------------------------------------------------------------------------------------------------------------------------------------------------------------------------------------------------------------------------------------------------------------------------------------------------------------------------------------------------------------------------------------------------------------------------------------------------------------------------------------------------------------------------------------------------------------------------------------------------------------------------------------------------------------------------------------------------------------------------------------------------------------------------------------------------------------------------------------------------------------------------------------------------------------------------------------------------------------------------------------------------------------------------------------------------------------------------------------------------------------------------------------------------------------------------------------------------------------------------------------------------------------------------------------------------------------------------------------------------------------------|---------------------------|
| В |              | Cap fo                                                                                                                                                                                                                                                                                                                                                                                                                                                                                                                                                                                                                                                                                                                                                                                                                                                                                                                                                                                                                                                                                                                                                                                                                                                                                                                                                                                                                                                                                                                                                                                                                                                                                                                                                                                                                                                                                                                                                                                                                                                                                                                         | r adjusting profile<br>x1 |
| С |              | Service Contraction of the Contr | Wall plug x3              |
| D |              |                                                                                                                                                                                                                                                                                                                                                                                                                                                                                                                                                                                                                                                                                                                                                                                                                                                                                                                                                                                                                                                                                                                                                                                                                                                                                                                                                                                                                                                                                                                                                                                                                                                                                                                                                                                                                                                                                                                                                                                                                                                                                                                                | Wall profile x1           |