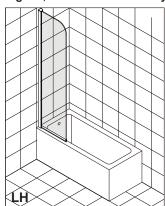

### INSTALLATION - Left and Right hand

This product is reversible for left or right hand opening. Please follow the diagram, and detail below for your choice of installation.

B 1

| Α | $\bigcirc$ L | Ç C<br>R                                                                                                                                                                                                                                                                                                                                                                                                                                                                                                                                                                                                                                                                                                                                                                                                                                                                                                                                                                                                                                                                                                                                                                                                                                                                                                                                                                                                                                                                                                                                                                                                                                                                                                                                                                                                                                                                                                                                                                                                                                                                                                                       | ap for wall profile<br>x2 |
|---|--------------|--------------------------------------------------------------------------------------------------------------------------------------------------------------------------------------------------------------------------------------------------------------------------------------------------------------------------------------------------------------------------------------------------------------------------------------------------------------------------------------------------------------------------------------------------------------------------------------------------------------------------------------------------------------------------------------------------------------------------------------------------------------------------------------------------------------------------------------------------------------------------------------------------------------------------------------------------------------------------------------------------------------------------------------------------------------------------------------------------------------------------------------------------------------------------------------------------------------------------------------------------------------------------------------------------------------------------------------------------------------------------------------------------------------------------------------------------------------------------------------------------------------------------------------------------------------------------------------------------------------------------------------------------------------------------------------------------------------------------------------------------------------------------------------------------------------------------------------------------------------------------------------------------------------------------------------------------------------------------------------------------------------------------------------------------------------------------------------------------------------------------------|---------------------------|
| В |              | Cap fo                                                                                                                                                                                                                                                                                                                                                                                                                                                                                                                                                                                                                                                                                                                                                                                                                                                                                                                                                                                                                                                                                                                                                                                                                                                                                                                                                                                                                                                                                                                                                                                                                                                                                                                                                                                                                                                                                                                                                                                                                                                                                                                         | r adjusting profile<br>x1 |
| С |              | Service Contraction of the Contr | Wall plug x3              |
| D |              |                                                                                                                                                                                                                                                                                                                                                                                                                                                                                                                                                                                                                                                                                                                                                                                                                                                                                                                                                                                                                                                                                                                                                                                                                                                                                                                                                                                                                                                                                                                                                                                                                                                                                                                                                                                                                                                                                                                                                                                                                                                                                                                                | Wall profile x1           |