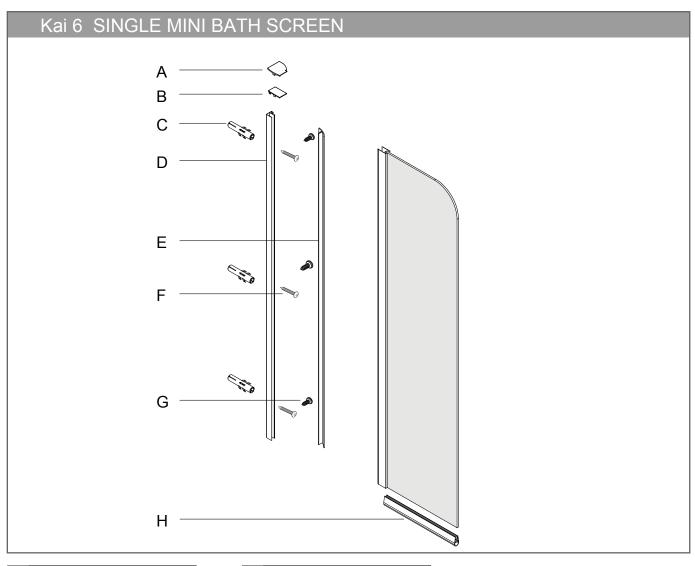

## Kai 6 SINGLE MINI BATH SCREEN

### INSTALLATION - Left and Right hand

This product is reversible for left or right hand opening. Please follow the diagram, and detail below for your choice of installation.

B 1

| Α | $\bigcirc$ L | Ç C<br>R                                                                                                                                                                                                                                                                                                                                                                                                                                                                                                                                                                                                                                                                                                                                                                                                                                                                                                                                                                                                                                                                                                                                                                                                                                                                                                                                                                                                                                                                                                                                                                                                                                                                                                                                                                                                                                                                                                                                                                                                                                                                                                                       | ap for wall profile<br>x2 |
|---|--------------|--------------------------------------------------------------------------------------------------------------------------------------------------------------------------------------------------------------------------------------------------------------------------------------------------------------------------------------------------------------------------------------------------------------------------------------------------------------------------------------------------------------------------------------------------------------------------------------------------------------------------------------------------------------------------------------------------------------------------------------------------------------------------------------------------------------------------------------------------------------------------------------------------------------------------------------------------------------------------------------------------------------------------------------------------------------------------------------------------------------------------------------------------------------------------------------------------------------------------------------------------------------------------------------------------------------------------------------------------------------------------------------------------------------------------------------------------------------------------------------------------------------------------------------------------------------------------------------------------------------------------------------------------------------------------------------------------------------------------------------------------------------------------------------------------------------------------------------------------------------------------------------------------------------------------------------------------------------------------------------------------------------------------------------------------------------------------------------------------------------------------------|---------------------------|
| В |              | Cap fo                                                                                                                                                                                                                                                                                                                                                                                                                                                                                                                                                                                                                                                                                                                                                                                                                                                                                                                                                                                                                                                                                                                                                                                                                                                                                                                                                                                                                                                                                                                                                                                                                                                                                                                                                                                                                                                                                                                                                                                                                                                                                                                         | r adjusting profile<br>x1 |
| С |              | Service Contraction of the Contr | Wall plug x3              |
| D |              |                                                                                                                                                                                                                                                                                                                                                                                                                                                                                                                                                                                                                                                                                                                                                                                                                                                                                                                                                                                                                                                                                                                                                                                                                                                                                                                                                                                                                                                                                                                                                                                                                                                                                                                                                                                                                                                                                                                                                                                                                                                                                                                                | Wall profile x1           |

| Е | Cover strip x1 |
|---|----------------|
| F | ST4*30 x3      |
| G | ST4*8 x3       |
| Н | Bottom seal x1 |