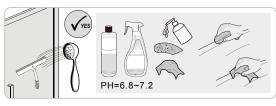

#### CARE AND CLEANING

Do not use solvents or abrasive material or chemicals to clean the enclosure. Only clean using soapy water and a soft cloth, rinse thoroughly afterwards.