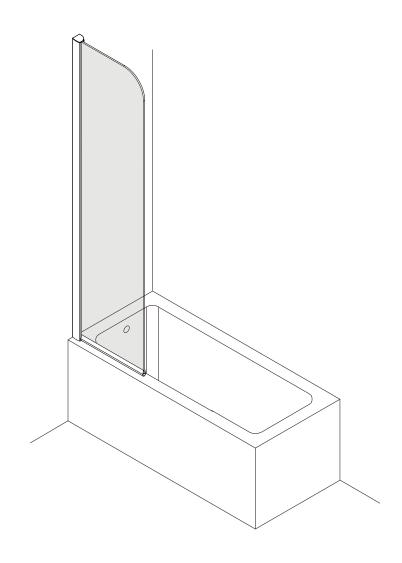

## Kai 6 SINGLE MINI BATH SCREEN

### INSTALLATION - Left and Right hand

This product is reversible for left or right hand opening. Please follow the diagram, and detail below for your choice of installation.

B 1

| Α | $\bigcirc$ L | Ç C<br>R                                                                                                                                                                                                                                                                                                                                                                                                                                                                                                                                                                                                                                                                                                                                                                                                                                                                                                                                                                                                                                                                                                                                                                                                                                                                                                                                                                                                                                                                                                                                                                                                                                                                                                                                                                                                                                                                                                                                                                                                                                                                                                                       | ap for wall profile<br>x2 |
|---|--------------|--------------------------------------------------------------------------------------------------------------------------------------------------------------------------------------------------------------------------------------------------------------------------------------------------------------------------------------------------------------------------------------------------------------------------------------------------------------------------------------------------------------------------------------------------------------------------------------------------------------------------------------------------------------------------------------------------------------------------------------------------------------------------------------------------------------------------------------------------------------------------------------------------------------------------------------------------------------------------------------------------------------------------------------------------------------------------------------------------------------------------------------------------------------------------------------------------------------------------------------------------------------------------------------------------------------------------------------------------------------------------------------------------------------------------------------------------------------------------------------------------------------------------------------------------------------------------------------------------------------------------------------------------------------------------------------------------------------------------------------------------------------------------------------------------------------------------------------------------------------------------------------------------------------------------------------------------------------------------------------------------------------------------------------------------------------------------------------------------------------------------------|---------------------------|
| В |              | Cap fo                                                                                                                                                                                                                                                                                                                                                                                                                                                                                                                                                                                                                                                                                                                                                                                                                                                                                                                                                                                                                                                                                                                                                                                                                                                                                                                                                                                                                                                                                                                                                                                                                                                                                                                                                                                                                                                                                                                                                                                                                                                                                                                         | r adjusting profile<br>x1 |
| С |              | Service Contraction of the Contr | Wall plug x3              |
| D |              |                                                                                                                                                                                                                                                                                                                                                                                                                                                                                                                                                                                                                                                                                                                                                                                                                                                                                                                                                                                                                                                                                                                                                                                                                                                                                                                                                                                                                                                                                                                                                                                                                                                                                                                                                                                                                                                                                                                                                                                                                                                                                                                                | Wall profile x1           |