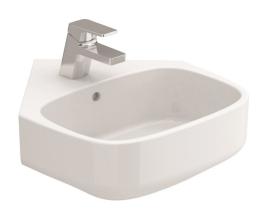

## KAI S Wall Hung Corner Basin

| TECHNICAL DATA  |                                                     | SPECIFICATION                                               |
|-----------------|-----------------------------------------------------|-------------------------------------------------------------|
| CODE No         | KLSC01SCW                                           | Wall hung basin                                             |
| Recommended use | Domestic, hotel, residential                        | EN 31/EN 14688 – CL 0<br>Dimensions w 400 x d 430 x h 150mm |
| Material        | Fine Fire Clay                                      |                                                             |
| Standards       | EN 14688 – CL 0                                     | 1 centre tap hole, overflow                                 |
|                 | EN31                                                | Special feature: overflow channel glazed                    |
| Colour          | White only                                          |                                                             |
| Specification   | 1 centre tap hole                                   |                                                             |
|                 | Over flow, including chrome overflow cover          | _                                                           |
| Fixing          | Wall Mounted (2x hanging holes) fixing kit included | -                                                           |
| Weight          | 11kg                                                | _                                                           |
| Warranty        | 2 years                                             | <del>-</del>                                                |