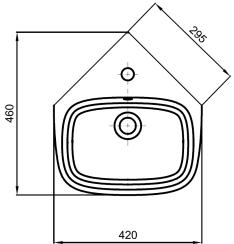

## KAI S Wall Hung Corner Basin

| TECHNICAL DATA  |                                                     | SPECIFICATION                                               |
|-----------------|-----------------------------------------------------|-------------------------------------------------------------|
| CODE No         | KLSC01SCW                                           | Wall hung basin                                             |
| Recommended use | Domestic, hotel, residential                        | EN 31/EN 14688 – CL 0<br>Dimensions w 400 x d 430 x h 150mm |
| Material        | Fine Fire Clay                                      |                                                             |
| Standards       | EN 14688 – CL 0                                     | 1 centre tap hole, overflow                                 |
|                 | EN31                                                | Special feature: overflow channel glazed                    |
| Colour          | White only                                          |                                                             |
| Specification   | 1 centre tap hole                                   |                                                             |
|                 | Over flow, including chrome overflow cover          | _                                                           |
| Fixing          | Wall Mounted (2x hanging holes) fixing kit included | -                                                           |
| Weight          | 11kg                                                | _                                                           |
| Warranty        | 2 years                                             | <del>-</del>                                                |