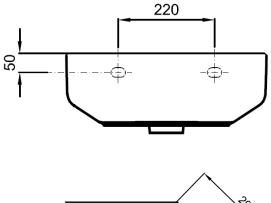

## KAI S Wall Hung Corner Basin

| TECHNICAL DATA  |                                                     | SPECIFICATION                                               |
|-----------------|-----------------------------------------------------|-------------------------------------------------------------|
| CODE No         | KLSC01SCW                                           | Wall hung basin                                             |
| Recommended use | Domestic, hotel, residential                        | EN 31/EN 14688 – CL 0<br>Dimensions w 400 x d 430 x h 150mm |
| Material        | Fine Fire Clay                                      |                                                             |
| Standards       | EN 14688 – CL 0                                     | 1 centre tap hole, overflow                                 |
|                 | EN31                                                | Special feature: overflow channel glazed                    |
| Colour          | White only                                          |                                                             |
| Specification   | 1 centre tap hole                                   |                                                             |
|                 | Over flow, including chrome overflow cover          | _                                                           |
| Fixing          | Wall Mounted (2x hanging holes) fixing kit included | -                                                           |
| Weight          | 11kg                                                | _                                                           |
| Warranty        | 2 years                                             | <del>-</del>                                                |