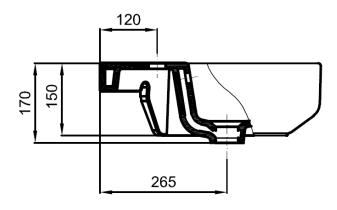

## KAI S Wall Hung Corner Basin

| TECHNICAL DATA  |                                                     | SPECIFICATION                                               |
|-----------------|-----------------------------------------------------|-------------------------------------------------------------|
| CODE No         | KLSC01SCW                                           | Wall hung basin                                             |
| Recommended use | Domestic, hotel, residential                        | EN 31/EN 14688 – CL 0<br>Dimensions w 400 x d 430 x h 150mm |
| Material        | Fine Fire Clay                                      |                                                             |
| Standards       | EN 14688 – CL 0                                     | 1 centre tap hole, overflow                                 |
|                 | EN31                                                | Special feature: overflow channel glazed                    |
| Colour          | White only                                          |                                                             |
| Specification   | 1 centre tap hole                                   |                                                             |
|                 | Over flow, including chrome overflow cover          | _                                                           |
| Fixing          | Wall Mounted (2x hanging holes) fixing kit included | -                                                           |
| Weight          | 11kg                                                | _                                                           |
| Warranty        | 2 years                                             | <del>-</del>                                                |