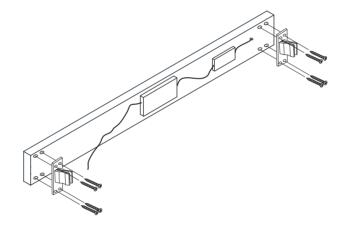

#### Screw the clamp in the light bar

At back of light bar are the holes for the screw.

### Step 3