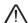

#### Remove the drawers

Remove the drawer before installation.

#### 500-600-700 Basin Unit

Pull the drawer fully out, lift the front, pull out again, lower and fully remove.

#### 1200 Basin Unit

Pull out the drawer, actuate the lever of the front locking device on both sides and pull the drawer off the slide towards the front.