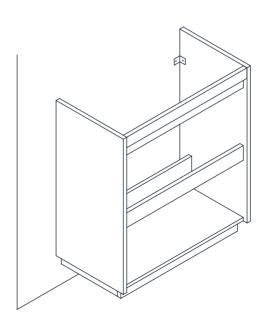

#### Remove the drawers

Remove the drawer before installation.

#### 500-600-700 Basin Unit

Pull the drawer fully out, lift the front, pull out again, lower and fully remove.

#### 1200 Basin Unit

Pull out the drawer, actuate the lever of the front locking device on both sides and pull the drawer off the slide towards the front.