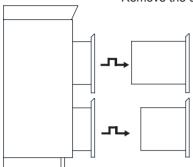

### Step 3

#### Remove the middle bar and insert the light bar

- a: Pull the fixed bar until it comes out.
- **b:**Place the light bar in the fixed bar position.
- c:Push the light bar until the clamp fit.

Important: Is not necessary push and pull excessively strong