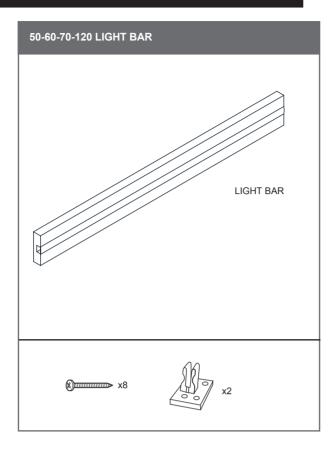

### LIGHT BAR ASSEMBLY

Tools & equipment needed: Phillips screwdriver

Transformer, LED strip, light diffuser are included and assembled in the bar.

If any maintenance is required then it must be carried out by a qualified Plumber.

Bauhaus CORONADO LIGHT BAR 1 May 17