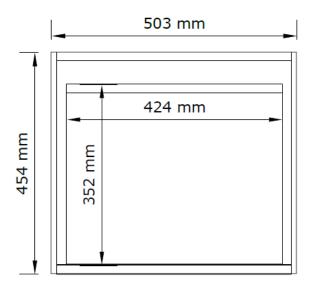

## TWO DRAWER FURNITURE

| TECHNICAL DATA           |                                                         | SPECIFICATION             |                                                        |
|--------------------------|---------------------------------------------------------|---------------------------|--------------------------------------------------------|
| CODE No UNIT             | KL5200D                                                 | Installation Information: | The intended installation wall needs to be strong      |
| <b>Required Basins</b>   | DE0002SCW+                                              |                           | enough for the weight of the furniture and basin. Wall |
| <b>Required Worktop</b>  | KL5000TWG                                               |                           | fixings for solid walls included.                      |
| Recommended use:         | Domestic, residential                                   |                           | Integral anodised aluminium handle                     |
| Dimension Unit           | w 503 x d 454x h 480mm                                  |                           |                                                        |
| Dimension basin          | w 510 x d 460 x h 20mm                                  |                           |                                                        |
| Dimesnion worktop        | w 510 x d 460 x h 19mm                                  |                           |                                                        |
| Installation:            | Wall Hung                                               | Furniture Colours:        |                                                        |
| Materials:               | Carcass and drawers front 16mm Melamine faced board     | White gloss lacquer       | KL5200DWG                                              |
|                          | Drawer set 16mm Melmaine faced board                    | Grey Gloss Lacquer        | KL5200DGG                                              |
| Specification:           | Full extension soft close drawer - 25kg weight capacity | Grey Oak Décor            | KL5200DGO                                              |
| Weight:                  | 19                                                      |                           |                                                        |
| Fitting:                 | Wall hangers integrated into carcass                    | Standards                 | EN 312 and EN 14322.                                   |
|                          | Wall brackets supplied                                  |                           |                                                        |
| <b>Required Fitting:</b> | BSW0103WG Click Clack Basin waste with Ceramic Cover    |                           |                                                        |
| Advised Fitting:         | Space saving 50mm seal trap BTR0510W                    |                           |                                                        |
| Warranty                 | 10 years on furniture, lifetime on ceramic basin        |                           |                                                        |

## PLAN VIEW