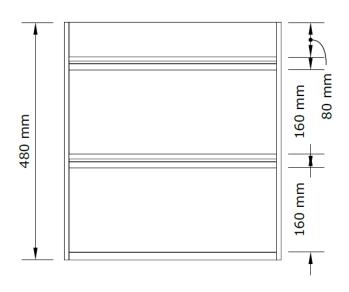

## TWO DRAWER FURNITURE

| TECHNICAL DATA           |                                                         | SPECIFICATION             |                                                        |
|--------------------------|---------------------------------------------------------|---------------------------|--------------------------------------------------------|
| CODE No UNIT             | KL5200D                                                 | Installation Information: | The intended installation wall needs to be strong      |
| <b>Required Basins</b>   | DE0002SCW+                                              |                           | enough for the weight of the furniture and basin. Wall |
| <b>Required Worktop</b>  | KL5000TWG                                               |                           | fixings for solid walls included.                      |
| Recommended use:         | Domestic, residential                                   |                           | Integral anodised aluminium handle                     |
| Dimension Unit           | w 503 x d 454x h 480mm                                  |                           |                                                        |
| Dimension basin          | w 510 x d 460 x h 20mm                                  |                           |                                                        |
| Dimesnion worktop        | w 510 x d 460 x h 19mm                                  |                           |                                                        |
| Installation:            | Wall Hung                                               | Furniture Colours:        |                                                        |
| Materials:               | Carcass and drawers front 16mm Melamine faced board     | White gloss lacquer       | KL5200DWG                                              |
|                          | Drawer set 16mm Melmaine faced board                    | Grey Gloss Lacquer        | KL5200DGG                                              |
| Specification:           | Full extension soft close drawer - 25kg weight capacity | Grey Oak Décor            | KL5200DGO                                              |
| Weight:                  | 19                                                      |                           |                                                        |
| Fitting:                 | Wall hangers integrated into carcass                    | Standards                 | EN 312 and EN 14322.                                   |
|                          | Wall brackets supplied                                  |                           |                                                        |
| <b>Required Fitting:</b> | BSW0103WG Click Clack Basin waste with Ceramic Cover    |                           |                                                        |
| Advised Fitting:         | Space saving 50mm seal trap BTR0510W                    |                           |                                                        |
| Warranty                 | 10 years on furniture, lifetime on ceramic basin        |                           |                                                        |

## FRONT VIEW