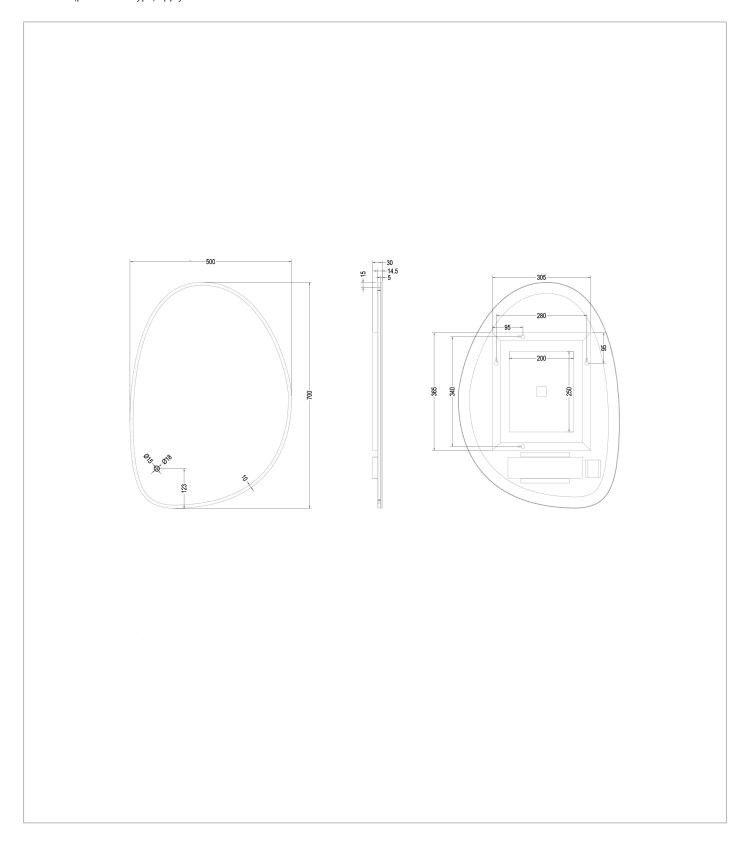

### WEBSITE LINK Click Here

| CATEGORY              | Cabinets & Mirrors                 |
|-----------------------|------------------------------------|
| WARRANTY DETAILS      | 5 Years                            |
| COLOUR                | Clear                              |
| PRIMARY MATERIAL      | Glass                              |
| SECONDARY MATERIAL    | Aluminium                          |
| INSTALL TYPE          | Wall Mounted                       |
| PRODUCT WIDTH MM      | 500                                |
| PRODUCT HEIGHT MM     | 700                                |
| PRODUCT DEPTH MM      | 30                                 |
| PRODUCT NET WEIGHT KG | 4.2                                |
| STANDARDS             | BS EN60598, BS EN60592, BS EN62493 |
|                       |                                    |

## **TECHNICAL DIMENSIONS**

Dimensions in mm unless otherwise specified.

Tolerances (per material type) apply.