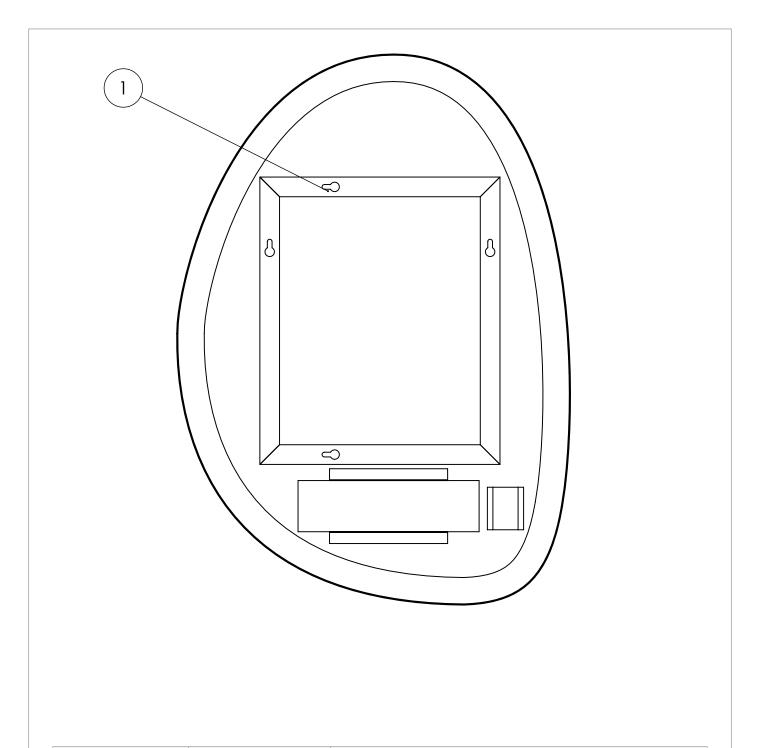

## **SPARES LIST**

Only the parts labelled are available as spares.

| NUMBER | PART CODE | DESCRIPTION                       |
|--------|-----------|-----------------------------------|
| 1      | MIRRORFIX | Fix Screw Pack Keyhole Mirror Fix |