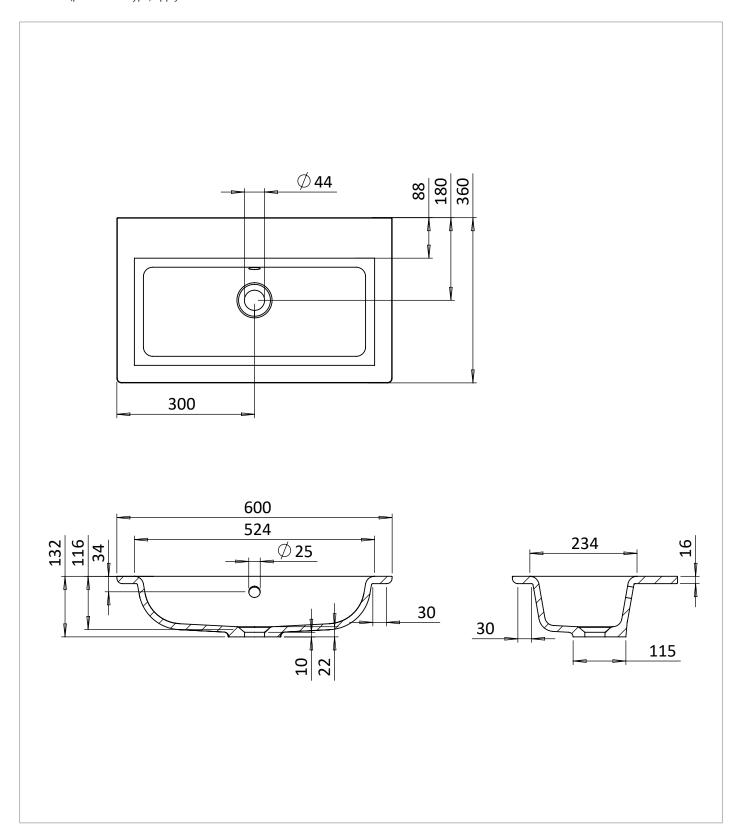

### **TECHNICAL DIMENSIONS**

Dimensions in mm unless otherwise specified.

Tolerances (per material type) apply.