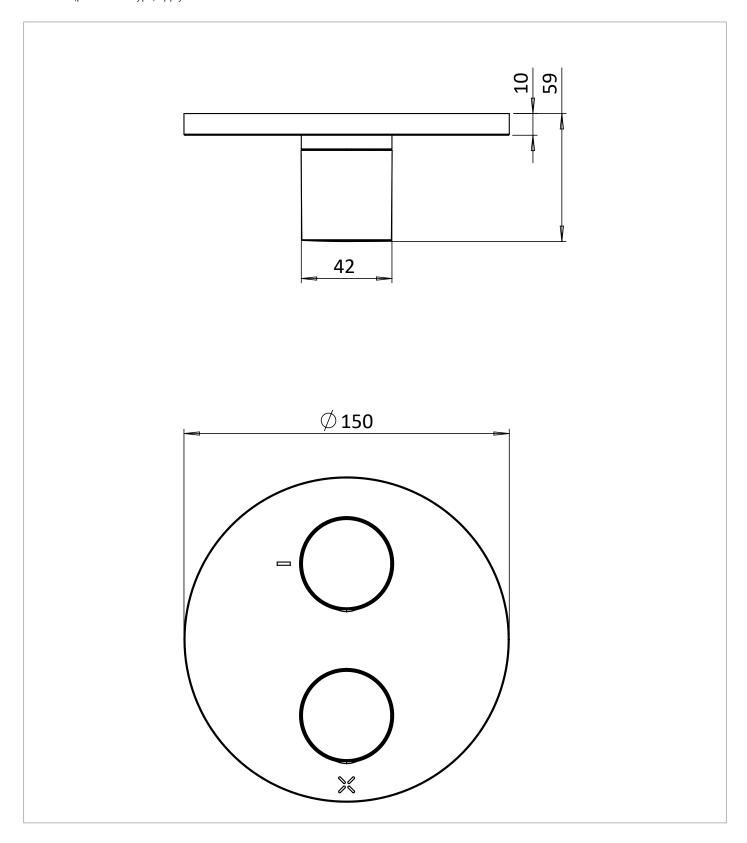

# **TECHNICAL DIMENSIONS**

Dimensions in mm unless otherwise specified.

Tolerances (per material type) apply.

### WEBSITE LINK Click Here

| CATEGORY           | Brassware     |  |  |
|--------------------|---------------|--|--|
| WARRANTY DETAILS   | 15 Years      |  |  |
| COLOUR             | Brushed Brass |  |  |
| FINISH APPLICATION | PVD           |  |  |
| PRIMARY MATERIAL   | Brass         |  |  |
| INSTALL TYPE       | Wall Mounted  |  |  |
| PRODUCT WIDTH MM   | 150           |  |  |
| PRODUCT HEIGHT MM  | 150           |  |  |
| PRODUCT NET WEIGHT | 2.5           |  |  |