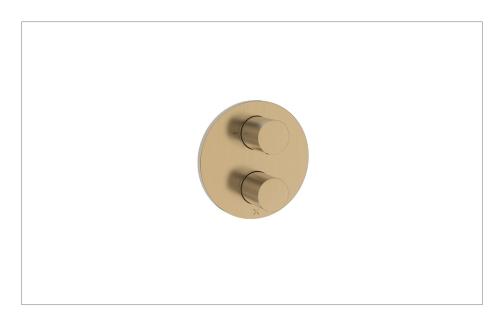

#### **RANGE**

Crossbox

#### **DESCRIPTION**

Crossbox Lazo 1 Outlet Trim & Valves **Brushed Brass** 

### WEBSITE LINK Click Here

| CATEGORY           | Brassware     |  |  |
|--------------------|---------------|--|--|
| WARRANTY DETAILS   | 15 Years      |  |  |
| COLOUR             | Brushed Brass |  |  |
| FINISH APPLICATION | PVD           |  |  |
| PRIMARY MATERIAL   | Brass         |  |  |
| INSTALL TYPE       | Wall Mounted  |  |  |
| PRODUCT WIDTH MM   | 150           |  |  |
| PRODUCT HEIGHT MM  | 150           |  |  |
| PRODUCT NET WEIGHT | 2.5           |  |  |