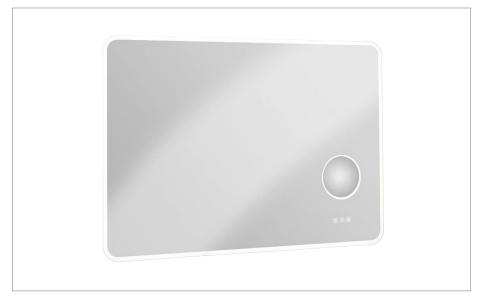

#### **DESCRIPTION**

Svelte Glow LED Mirror With Maginifier  $1000 mm \, x \, 700 mm$ 

| MATERIAL                                 | Glass & Aluminium             |  |
|------------------------------------------|-------------------------------|--|
| HANDLING/INSTALLATION                    | Wall Mounting                 |  |
| HANGING                                  | Landscape Only                |  |
| LED WATTAGE                              | 13.5W                         |  |
| DRIVER WATTAGE                           | 15W                           |  |
| DE-MISTER WATTAGE                        | 35W                           |  |
| TEMPERATURE CHANGING<br>COLOUR RANGE (K) | Yes<br>2700 - 6400            |  |
| LUMINOUS EFFICACY (LM/W)                 | 95                            |  |
| COLOUR RENDERING INDEX (RA)              | 85                            |  |
| ENERGY RATING                            | F                             |  |
| SWITCH TYPE                              | Touch Switch                  |  |
| IP RATING                                | 44                            |  |
| DIMMABLE                                 | Yes                           |  |
| LIGHT TYPE                               | LED                           |  |
| CABLE LENGTH                             | 1050mm                        |  |
| STANDARDS                                | EN60598<br>EN60592<br>EN62493 |  |
| DOP CLASS                                | 01 - 2017                     |  |
| WEIGHT                                   | 10kg                          |  |
| WARRANTY                                 | 5 Years                       |  |