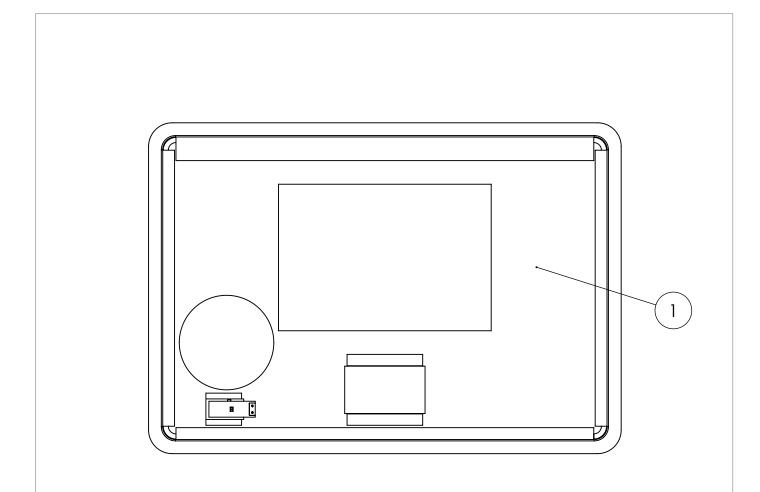

## **SPARES DIAGRAM**

| NUMBER | PART CODE     | DESCRIPTION      |
|--------|---------------|------------------|
| 1      | MIRRORBRACKET | Hanging Brackets |

Only the parts labelled are available as spares.