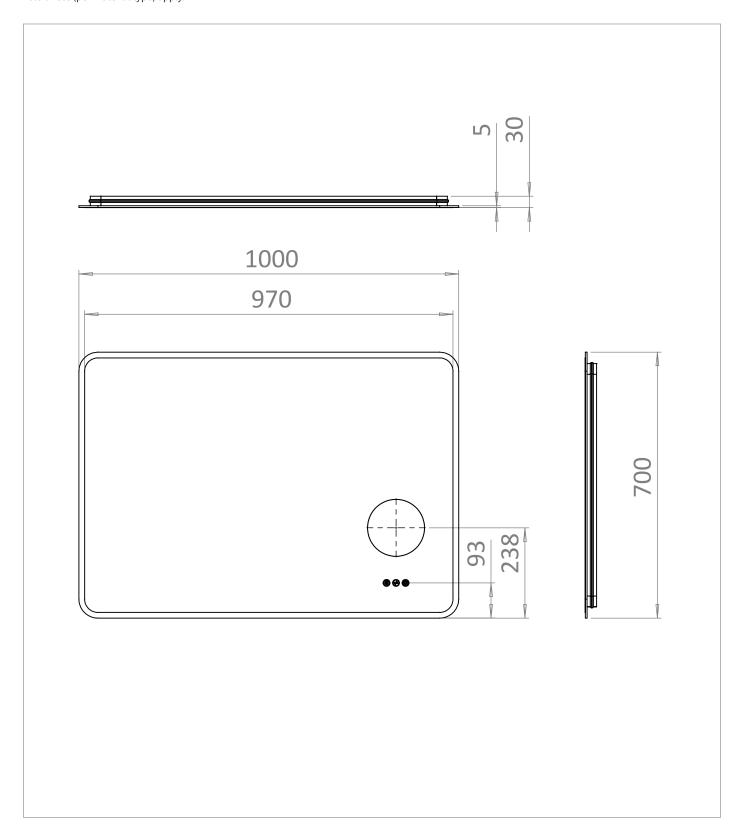

## **TECHNICAL DIMENSIONS**

Dimensions in mm unless otherwise specified.

Tolerances (per material type) apply.