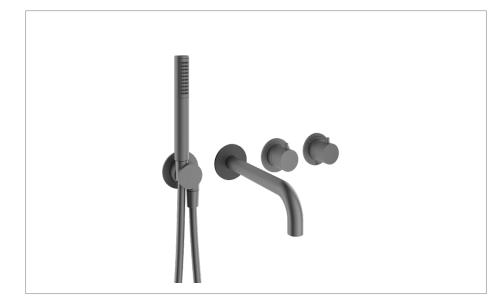

#### DESCRIPTION

Module MPRO 2 Control Trim BS & HS Slate

#### WEBSITE LINK Click Here

| CATEGORY              | Brassware    |  |  |
|-----------------------|--------------|--|--|
| WARRANTY DETAILS      | 15 Years     |  |  |
| COLOUR                | Slate        |  |  |
| FINISH APPLICATION    | PVD          |  |  |
| PRIMARY MATERIAL      | Brass        |  |  |
| INSTALL TYPE          | Wall Mounted |  |  |
| PRODUCT WIDTH MM      | 385          |  |  |
| PRODUCT HEIGHT MM     | 255          |  |  |
| PRODUCT DEPTH MM      | 237          |  |  |
| PRODUCT NET WEIGHT KG | 1.55         |  |  |