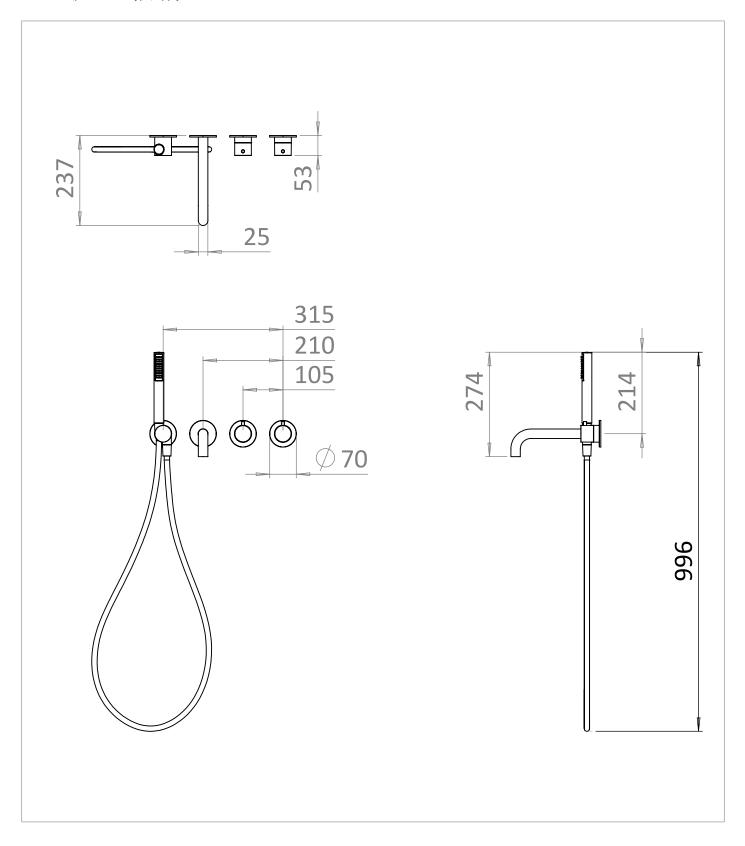

## **TECHNICAL DIMENSIONS**

Dimensions in mm unless otherwise specified. Tolerances (per material type) apply.