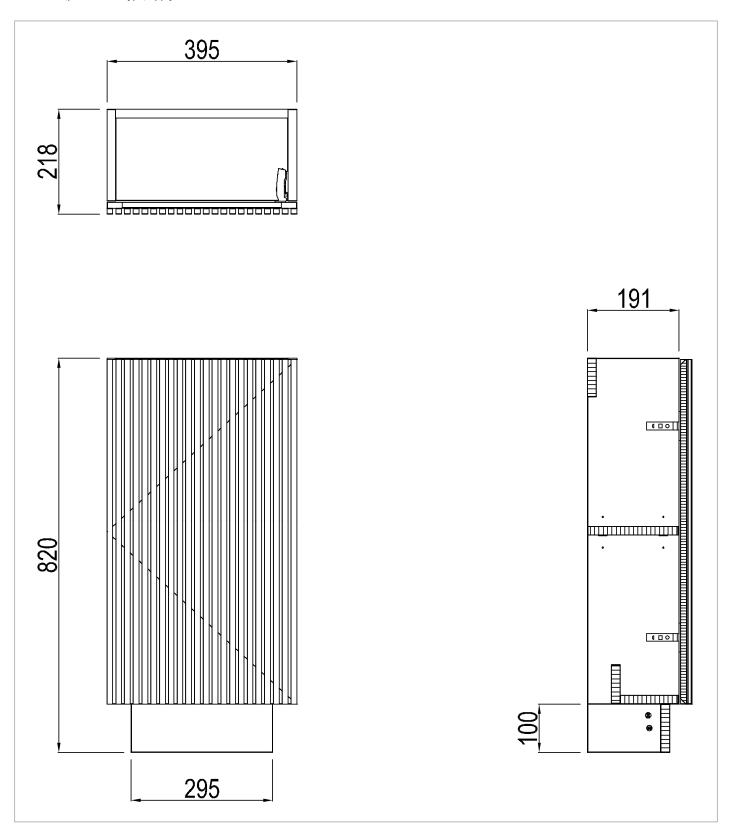

#### **DESCRIPTION**

Limit 400mm Cloakroom Floorstanding Door Unit Modern Oak

| CATEGORY              | Furniture      |
|-----------------------|----------------|
| WARRANTY DETAILS      | 10 Years       |
| COLOUR                | Modern Oak     |
| FINISH APPLICATION    | Melamine       |
| PRIMARY MATERIAL      | MFC            |
| SECONDARY MATERIAL    | MDF            |
| INSTALL TYPE          | Floor Standing |
| PRODUCT WIDTH MM      | 395            |
| PRODUCT HEIGHT MM     | 820            |
| PRODUCT DEPTH MM      | 218            |
| PRODUCT NET WEIGHT KG | 11.5           |
| STANDARDS             | No             |

## **TECHNICAL DIMENSIONS**

Dimensions in mm unless otherwise specified.

Tolerances (per material type) apply.