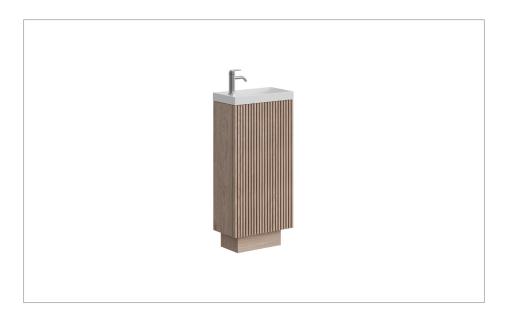

#### **DESCRIPTION**

Limit 400mm Cloakroom Floorstanding Door Unit Modern Oak

| CATEGORY              | Furniture      |
|-----------------------|----------------|
| WARRANTY DETAILS      | 10 Years       |
| COLOUR                | Modern Oak     |
| FINISH APPLICATION    | Melamine       |
| PRIMARY MATERIAL      | MFC            |
| SECONDARY MATERIAL    | MDF            |
| INSTALL TYPE          | Floor Standing |
| PRODUCT WIDTH MM      | 395            |
| PRODUCT HEIGHT MM     | 820            |
| PRODUCT DEPTH MM      | 218            |
| PRODUCT NET WEIGHT KG | 11.5           |
| STANDARDS             | No             |