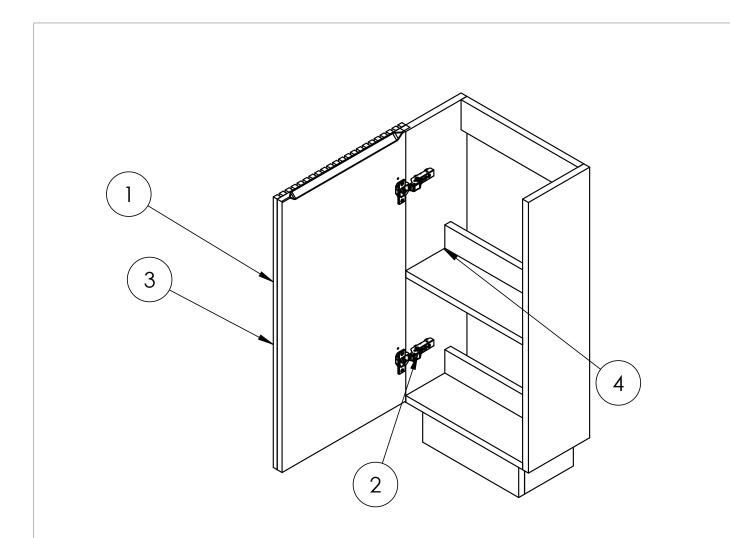

## **SPARES LIST**

Only the parts labelled are available as spares.

| NUMBER | PART CODE        | DESCRIPTION                                      |
|--------|------------------|--------------------------------------------------|
| 1      | DF_LM4000FSDWSAN | Limit 400mm FS Cloakroom Door Front Warm Stone   |
|        | DF_LM4000FSDRWAN | Limit 400mm FS Cloakroom Door Front Royal Walnut |
|        | DF_LM4000FSDMOAN | Limit 400mm FS Cloakroom Door Front Modern Oak   |
|        | DF_LM4000FSDSTAN | Limit 400mm FS Cloakroom Door Front Steelwood    |
| 2      | LIMITHINGE       | Limit Door Hinges                                |
| 3      | LIMITPUSHOPEN    | Limit Push to Open Mechanism                     |
| 4      | LIMITPINS        | Limit Shelf Pins                                 |