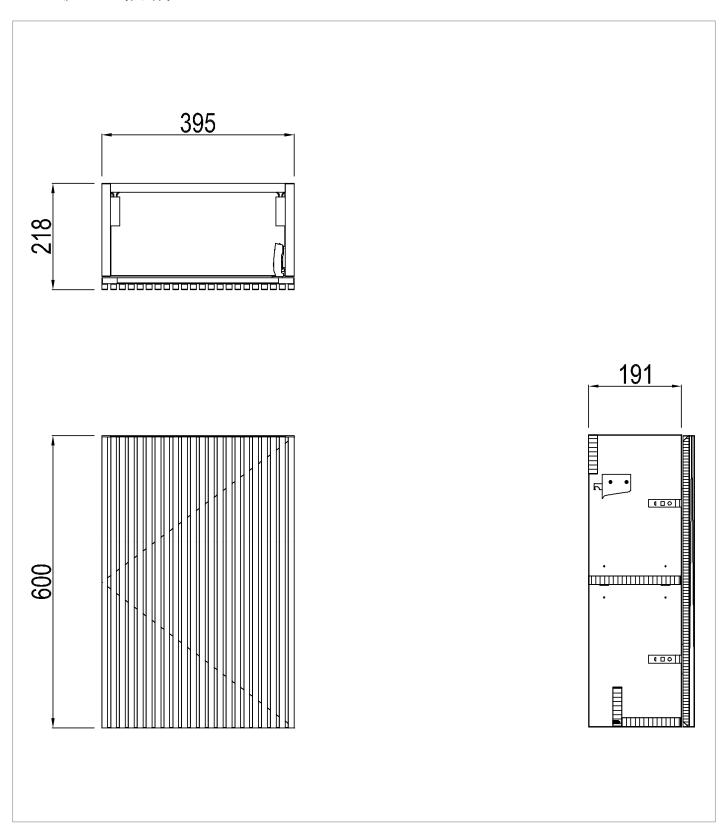

## **TECHNICAL DIMENSIONS**

Dimensions in mm unless otherwise specified.

Tolerances (per material type) apply.

#### **DESCRIPTION**

Limit 400mm Cloakroom Wall Hung Door Unit Steelwood

| CATEGORY                                              | Furniture         |
|-------------------------------------------------------|-------------------|
| WARRANTY DETAILS                                      | 10 Years          |
| COLOUR                                                | Steelwood         |
| FINISH APPLICATION                                    | Melamine          |
| PRIMARY MATERIAL                                      | MFC               |
| SECONDARY MATERIAL                                    | MDF               |
| INSTALL TYPE                                          | Wall Mounted      |
| INSTALL TIPE                                          | watt Mounted      |
| PRODUCT WIDTH MM                                      | 395               |
|                                                       |                   |
| PRODUCT WIDTH MM                                      | 395               |
| PRODUCT WIDTH MM PRODUCT HEIGHT MM                    | 395<br>600        |
| PRODUCT WIDTH MM  PRODUCT HEIGHT MM  PRODUCT DEPTH MM | 395<br>600<br>218 |