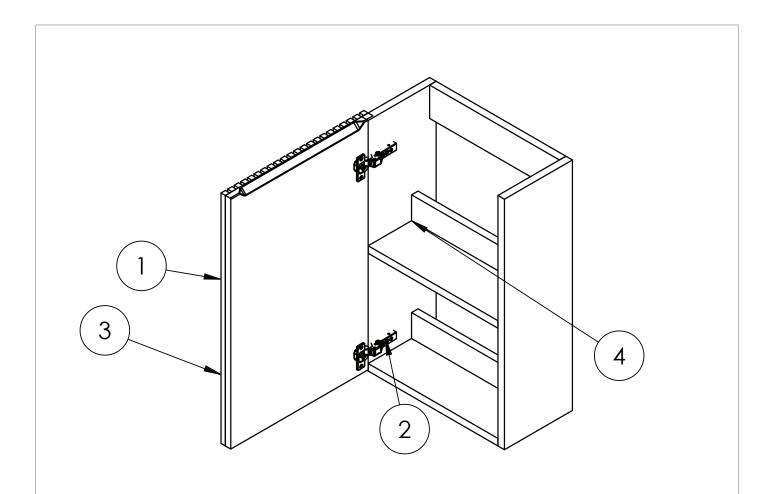

## **SPARES LIST**

Only the parts labelled are available as spares.

| NUMBER        | PART CODE        | DESCRIPTION                                      |
|---------------|------------------|--------------------------------------------------|
|               | DF_LM4000WHDSTAN | Limit 400mm WH Cloakroom Door Front Steelwood    |
| 1 DF_LM4000WH | DF_LM4000WHDMOAN | Limit 400mm WH Cloakroom Door Front Modern Oak   |
|               | DF_LM4000WHDRWAN | Limit 400mm WH Cloakroom Door Front Royal Walnut |
|               | DF_LM4000WHDWSAN | Limit 400mm WH Cloakroom Door Front Warm Stone   |
| 2             | LIMITHINGE       | Limit Door Hinges                                |
| 3             | LIMITPUSHOPEN    | Limit Push to Open Mechanism                     |
| 4             | LIMITPINS        | Limit Shelf Pins                                 |