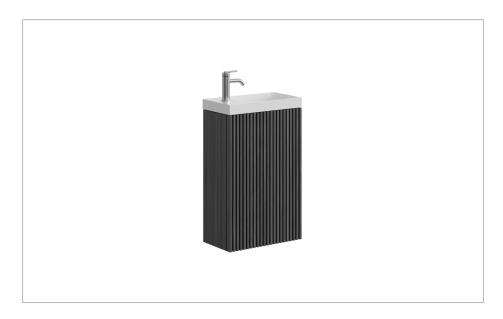

#### **DESCRIPTION**

Limit 400mm Cloakroom Wall Hung Door Unit Steelwood

| CATEGORY                                              | Furniture         |
|-------------------------------------------------------|-------------------|
| WARRANTY DETAILS                                      | 10 Years          |
| COLOUR                                                | Steelwood         |
| FINISH APPLICATION                                    | Melamine          |
| PRIMARY MATERIAL                                      | MFC               |
| SECONDARY MATERIAL                                    | MDF               |
| INSTALL TYPE                                          | Wall Mounted      |
| INSTALL TIPE                                          | watt Mounted      |
| PRODUCT WIDTH MM                                      | 395               |
|                                                       |                   |
| PRODUCT WIDTH MM                                      | 395               |
| PRODUCT WIDTH MM PRODUCT HEIGHT MM                    | 395<br>600        |
| PRODUCT WIDTH MM  PRODUCT HEIGHT MM  PRODUCT DEPTH MM | 395<br>600<br>218 |