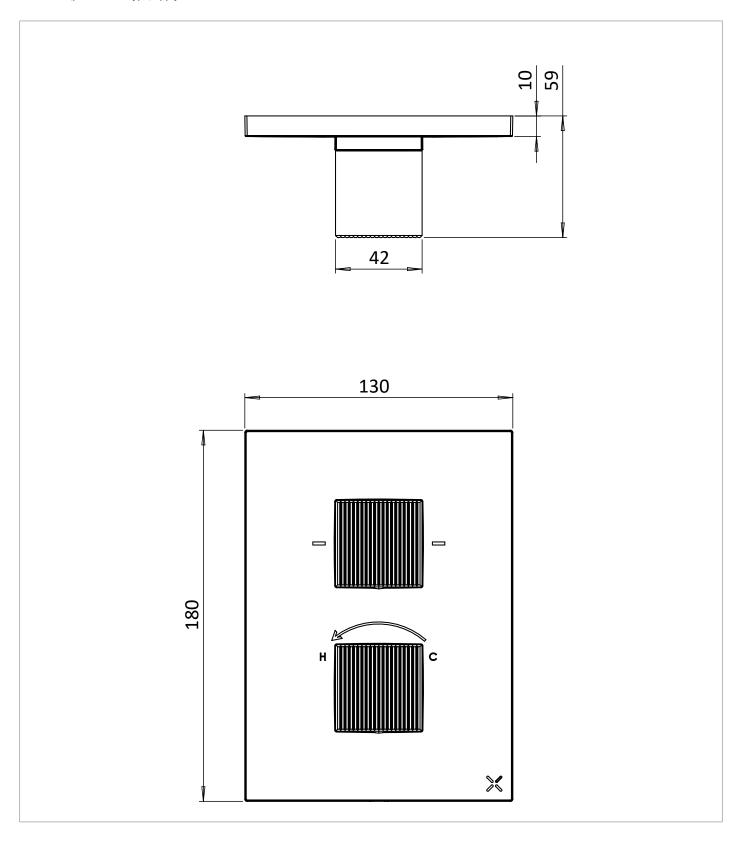

# **TECHNICAL DIMENSIONS**

Dimensions in mm unless otherwise specified.

Tolerances (per material type) apply.

### WEBSITE LINK Click Here

| Brassware     |  |  |
|---------------|--|--|
| 15 Years      |  |  |
| Brushed Brass |  |  |
| PVD           |  |  |
| Brass         |  |  |
| Wall Mounted  |  |  |
| 180           |  |  |
| 125           |  |  |
| 130           |  |  |
| 1.64          |  |  |
|               |  |  |