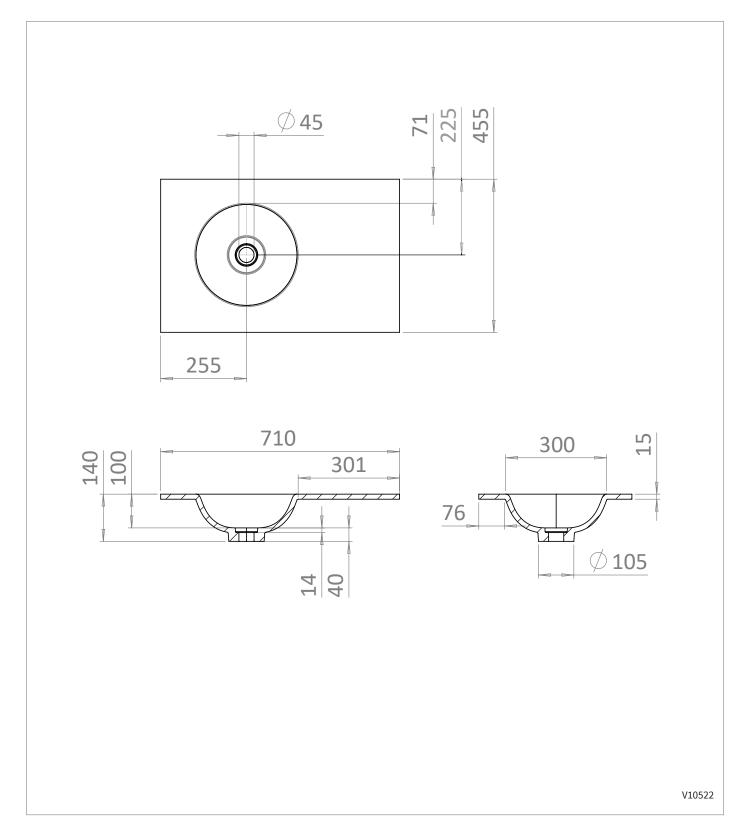

## **TECHNICAL DIMENSIONS**

Dimensions in mm unless otherwise specified. Tolerances (per material type) apply.