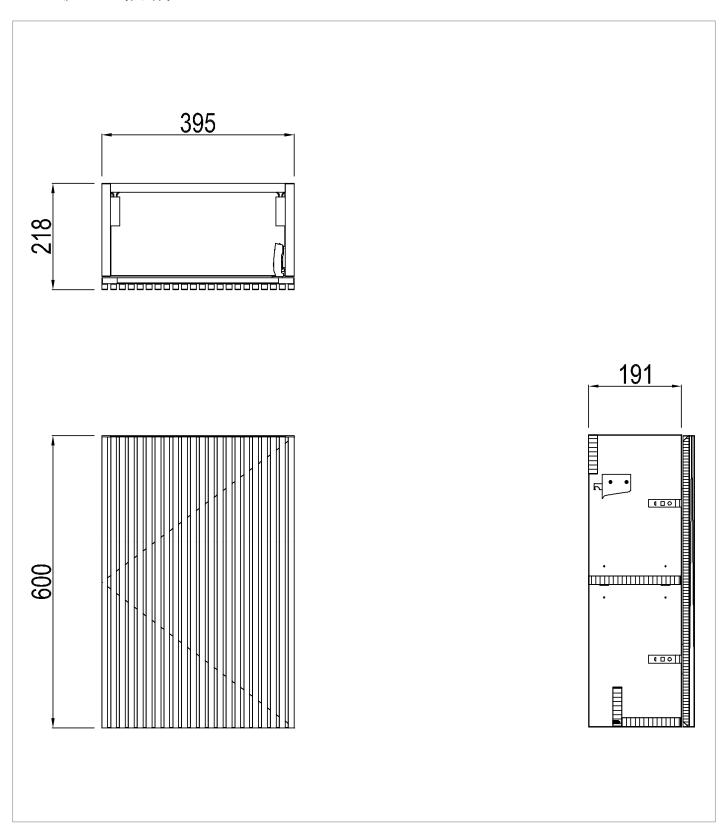

#### **DESCRIPTION**

Limit 400mm Cloakroom Wall Hung Door Unit Royal Walnut

| CATEGORY              | Furniture    |
|-----------------------|--------------|
| WARRANTY DETAILS      | 10 Years     |
| COLOUR                | Royal Walnut |
| FINISH APPLICATION    | Melamine     |
| PRIMARY MATERIAL      | MFC          |
| SECONDARY MATERIAL    | MDF          |
| INSTALL TYPE          | Wall Mounted |
| PRODUCT WIDTH MM      | 395          |
| PRODUCT HEIGHT MM     | 600          |
| PRODUCT DEPTH MM      | 218          |
| PRODUCT NET WEIGHT KG | 9.5          |
| STANDARDS             | No           |
|                       |              |

## **TECHNICAL DIMENSIONS**

Dimensions in mm unless otherwise specified.

Tolerances (per material type) apply.