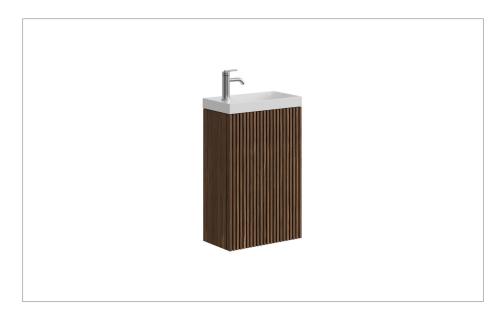

#### **DESCRIPTION**

Limit 400mm Cloakroom Wall Hung Door Unit Royal Walnut

| CATEGORY              | Furniture    |
|-----------------------|--------------|
| WARRANTY DETAILS      | 10 Years     |
| COLOUR                | Royal Walnut |
| FINISH APPLICATION    | Melamine     |
| PRIMARY MATERIAL      | MFC          |
| SECONDARY MATERIAL    | MDF          |
| INSTALL TYPE          | Wall Mounted |
| PRODUCT WIDTH MM      | 395          |
| PRODUCT HEIGHT MM     | 600          |
| PRODUCT DEPTH MM      | 218          |
| PRODUCT NET WEIGHT KG | 9.5          |
| STANDARDS             | No           |
|                       |              |