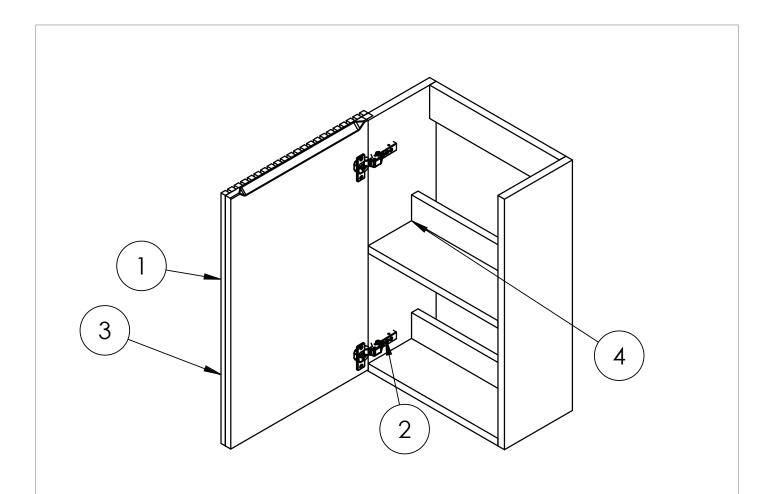

## **SPARES LIST**

Only the parts labelled are available as spares.

| NUMBER | PART CODE        | DESCRIPTION                                      |
|--------|------------------|--------------------------------------------------|
| 1      | DF_LM4000WHDSTAN | Limit 400mm WH Cloakroom Door Front Steelwood    |
|        | DF_LM4000WHDMOAN | Limit 400mm WH Cloakroom Door Front Modern Oak   |
|        | DF_LM4000WHDRWAN | Limit 400mm WH Cloakroom Door Front Royal Walnut |
|        | DF_LM4000WHDWSAN | Limit 400mm WH Cloakroom Door Front Warm Stone   |
| 2      | LIMITHINGE       | Limit Door Hinges                                |
| 3      | LIMITPUSHOPEN    | Limit Push to Open Mechanism                     |
| 4      | LIMITPINS        | Limit Shelf Pins                                 |