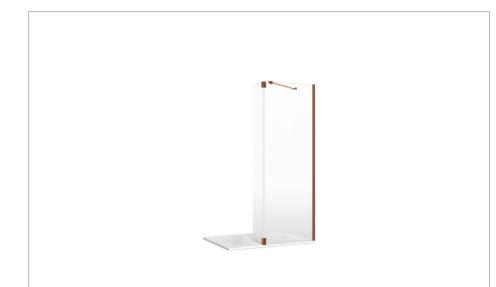

#### RANGE

Gallery

#### DESCRIPTION

Gallery Deflector Panel Hinge x2 **Brushed Bronze** 