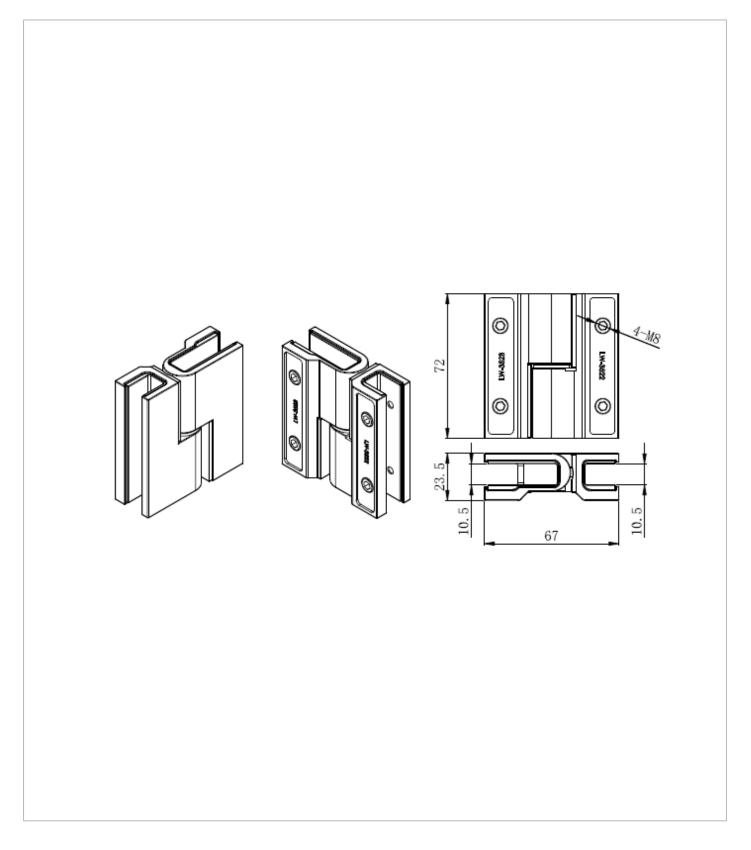

# **PRODUCT DATA SHEET**

| CATEGORY              | Showering           |
|-----------------------|---------------------|
| WARRANTY DETAILS      | 2 Years             |
| COLOUR                | Brushed Bronze      |
| FINISH APPLICATION    | PVD                 |
| PRIMARY MATERIAL      | 304 Stainless Steel |
| INSTALL TYPE          | Wall Mounted        |
| PRODUCT WIDTH MM      | 72                  |
| PRODUCT LENGTH MM     | 67                  |
| PRODUCT NET WEIGHT KG | 1                   |
| STANDARDS             | EN14428             |
|                       |                     |

#### PRODUCT CODE

GRDEFHINGEBZ

#### DESCRIPTION

Gallery Deflector Panel Hinge x2 **Brushed Bronze** 

## **TECHNICAL DIMENSIONS**

Dimensions in mm unless otherwise specified. Tolerances (per material type) apply.