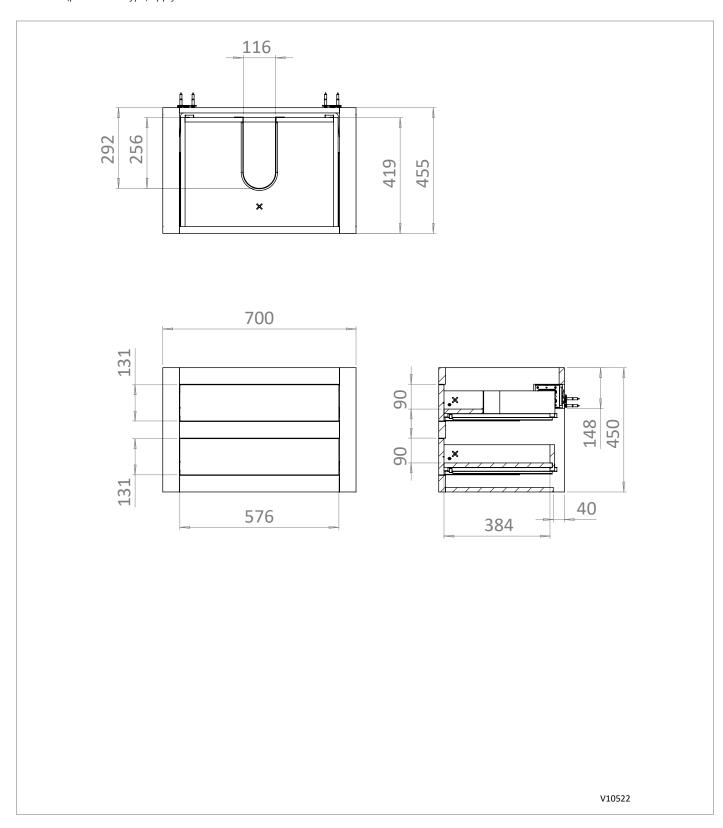

## **TECHNICAL DIMENSIONS**

Dimensions in mm unless otherwise specified.

Tolerances (per material type) apply.