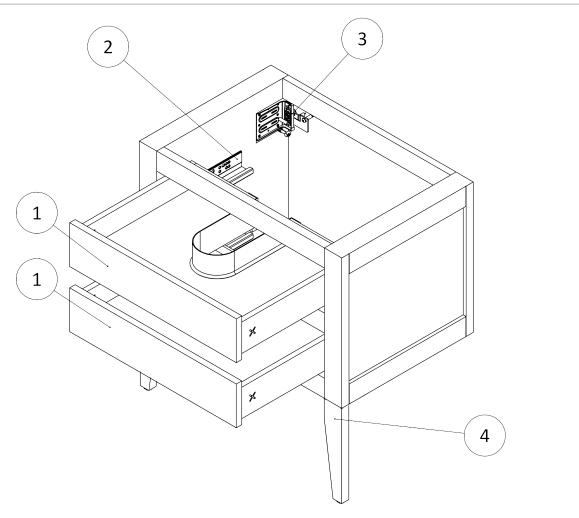

## **SPARES DIAGRAM**

| NUMBER | PART CODE          | DESCRIPTION                                     |
|--------|--------------------|-------------------------------------------------|
| 1      | DF_CV7000WG        | Canvass Drawer Front - Gloss White              |
|        | DF_CV7000IB        | Canvass Drawer Front - Indigo Blue              |
|        | DF_CV7000SG        | Canvass Drawer Front - Storm Grey               |
|        | DF_CV7000SGR       | Canvass Drawer Front - Sage Green               |
| 2      | RUNNERSCANVASS     | Set of Drawer Runners x2 Canvass Depth<br>370mm |
| 3      | WBRACKETSCANVASS   | Wall Brackets x2 Canvass                        |
| 4      | LEGISNTALL_CANVASS | Canvass Leg Install kit                         |