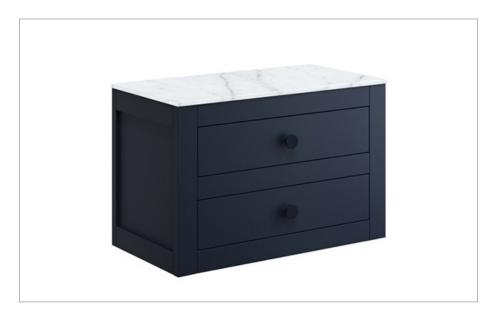

## **PRODUCT DATA SHEET**

PRODUCT CODE CV7000IB

RANGE CANVASS

DESCRIPTION
Basin Unit 700mm Deep Indigo Blue

| COLOUR                 | Indigo Blue                                                    |  |
|------------------------|----------------------------------------------------------------|--|
| COLOUR CODE/ REFERENCE | Crosswater Exclusive                                           |  |
| MATERIAL               | 16 and 18mm MDF                                                |  |
| WATERIAL               | Solvent Free Acrylic Lacquer                                   |  |
| STANDARDS              | EN 13986                                                       |  |
|                        | EN 14749                                                       |  |
| INSTALLATION TYPE      | Floor Standing with Legs or Wall Hung                          |  |
| DRAWER BOX             | Self Coloured to Carcass Concealed Runners                     |  |
| DRAWER RUNNERS         | Emuca Silver - Soft Close, Pull to Open                        |  |
| DRAWER EXTENSION       | Full Extension                                                 |  |
| DRAWER ADJUSTMENT      | 3 Way                                                          |  |
| DRAWER CAPACITY        | 30kg                                                           |  |
| WALL HANGERS           | ITALIANA FERRAMENTA Libra 11 With Safety Lock - Factory Fitted |  |
|                        | Load Capacity 200kg Per Pair On A Solid Wall                   |  |
|                        | 3 Way Adjustment                                               |  |
| ADJUSTABLE FEET        | Yes                                                            |  |
| WARRANTY               | 10 Years                                                       |  |