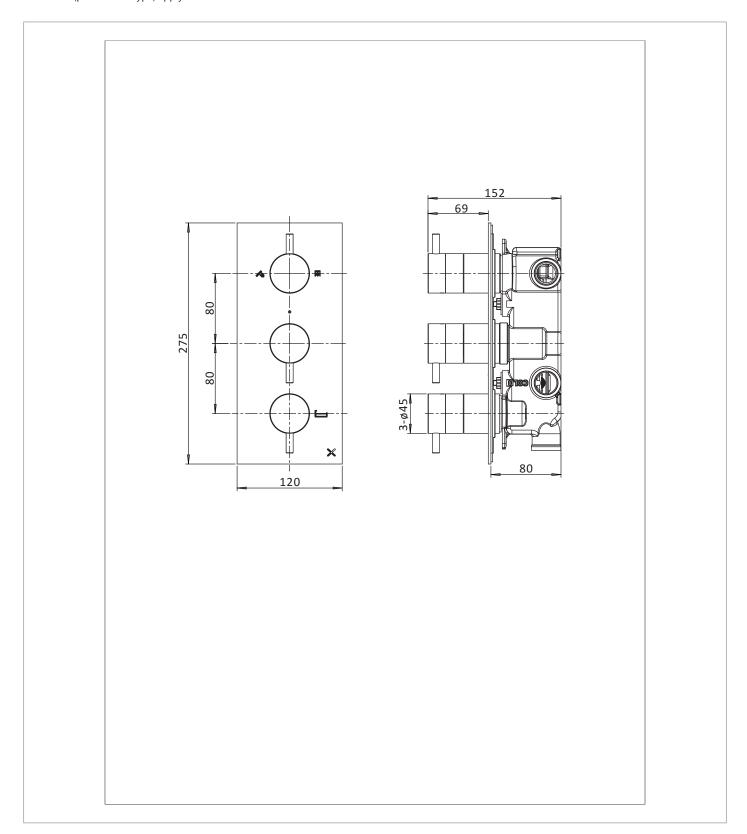

## **TECHNICAL DIMENSIONS**

Dimensions in mm unless otherwise specified.

Tolerances (per material type) apply.

### WEBSITE LINK Click Here

| CATEGORY              | Brassware    |
|-----------------------|--------------|
| WARRANTY DETAILS      | 15 Years     |
| COLOUR                | Slate        |
| FINISH APPLICATION    | PVD          |
| PRIMARY MATERIAL      | Brass        |
| INSTALL TYPE          | Wall Mounted |
| PRODUCT WIDTH MM      | 120          |
| PRODUCT LENGTH MM     | 275          |
| PRODUCT NET WEIGHT KG | 1.8          |