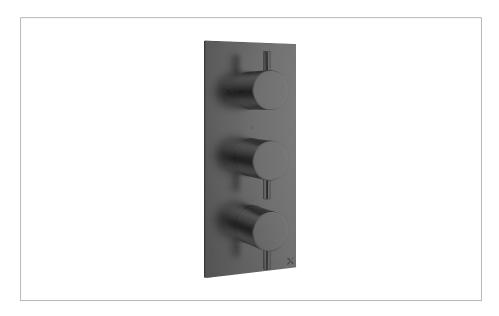

#### **RANGE**

MPRO

#### **DESCRIPTION**

MPRO 3 Handle Shower Bath Handset **Etched Trimset Portrait Slate** 

### WEBSITE LINK Click Here

| CATEGORY              | Brassware    |
|-----------------------|--------------|
| WARRANTY DETAILS      | 15 Years     |
| COLOUR                | Slate        |
| FINISH APPLICATION    | PVD          |
| PRIMARY MATERIAL      | Brass        |
| INSTALL TYPE          | Wall Mounted |
| PRODUCT WIDTH MM      | 120          |
| PRODUCT LENGTH MM     | 275          |
| PRODUCT NET WEIGHT KG | 1.8          |