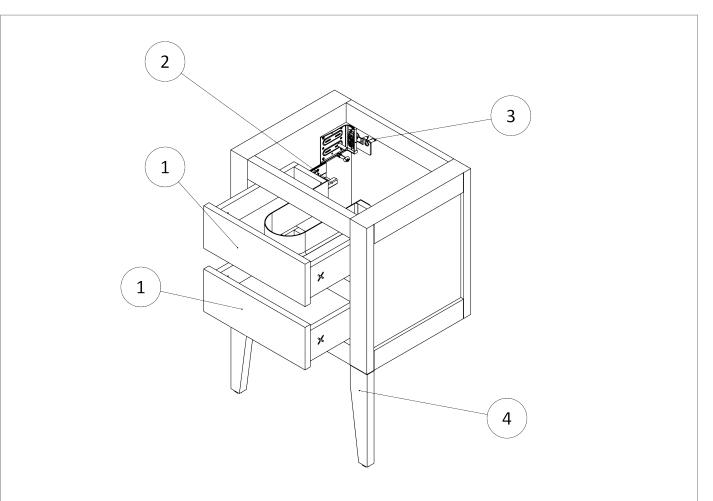

## **SPARES DIAGRAM**

| NUMBER | PART CODE          | DESCRIPTION                                     |
|--------|--------------------|-------------------------------------------------|
| 1      | DF_CV4850WG        | Canvass Drawer Front - Gloss White              |
|        | DF_CV4850IB        | Canvass Drawer Front - Indigo Blue              |
|        | DF_CV4850SG        | Canvass Drawer Front - Storm Grey               |
|        | DF_CV4850SGR       | Canvass Drawer Front - Sage Green               |
| 2      | RUNNERSCANVASS     | Set of Drawer Runners x2 Canvass Depth<br>370mm |
| 3      | WBRACKETSCANVASS   | Wall Brackets x2 Canvass                        |
| 4      | LEGISNTALL_CANVASS | Canvass Leg Install kit                         |