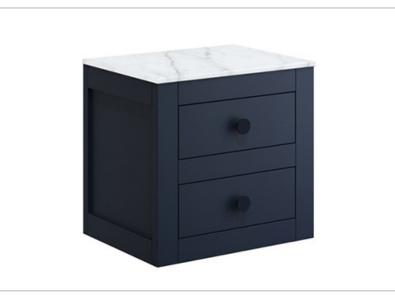

## **PRODUCT DATA SHEET**

PRODUCT CODE CV4850IB

RANGE CANVASS

DESCRIPTION Basin Unit 485mm Deep Indigo Blue

| COLOUR                 | Indigo Blue                                                                                                                        |  |
|------------------------|------------------------------------------------------------------------------------------------------------------------------------|--|
| COLOUR CODE/ REFERENCE | Crosswater Exclusive                                                                                                               |  |
| MATERIAL               | 16 and 18mm MDF<br>Solvent Free Acrylic Lacquer                                                                                    |  |
| STANDARDS              | EN 13986<br>EN 14749                                                                                                               |  |
| INSTALLATION TYPE      | Floor Standing with Legs or Wall Hung                                                                                              |  |
| DRAWER BOX             | Self Coloured to Carcass Concealed Runners                                                                                         |  |
| DRAWER RUNNERS         | Emuca Silver - Soft Close, Pull to Open                                                                                            |  |
| DRAWER EXTENSION       | Full Extension                                                                                                                     |  |
| DRAWER ADJUSTMENT      | 3 Way                                                                                                                              |  |
| DRAWER CAPACITY        | 30kg                                                                                                                               |  |
| WALL HANGERS           | ITALIANA FERRAMENTA Libra 11 With Safety Lock - Factory Fitted<br>Load Capacity 200kg Per Pair On A Solid Wall<br>3 Way Adjustment |  |
| ADJUSTABLE FEET        | Yes                                                                                                                                |  |
| WARRANTY               | 10 Years                                                                                                                           |  |