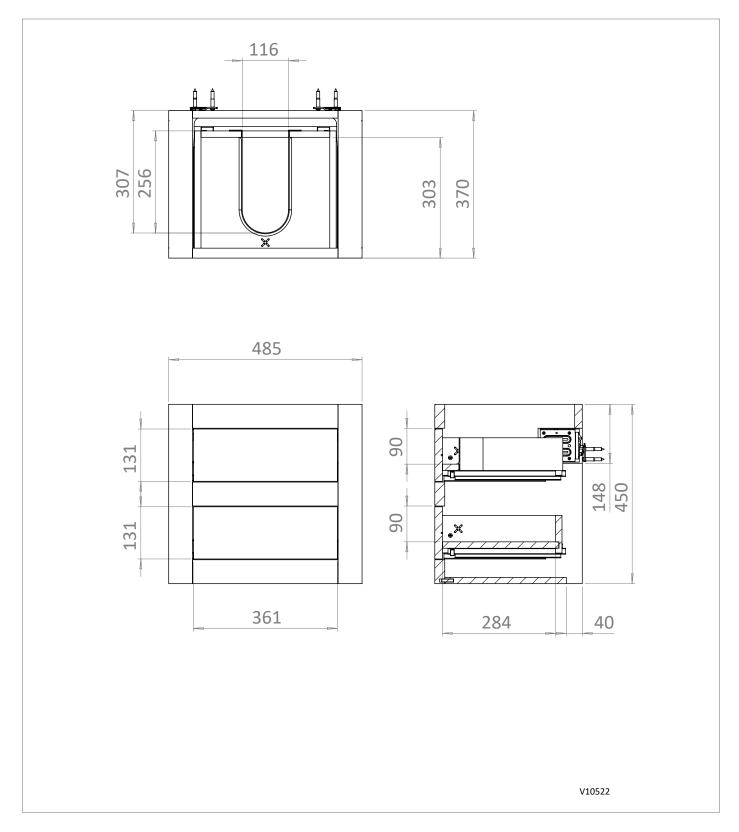

## **TECHNICAL DIMENSIONS**

Dimensions in mm unless otherwise specified. Tolerances (per material type) apply.