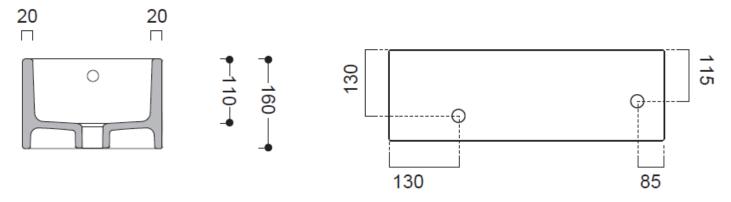

## Popolo Wall Hung Basin

| TECHNICAL DATA                   |                                                            | SPECIFICATION                                                                                                                                 |            |
|----------------------------------|------------------------------------------------------------|-----------------------------------------------------------------------------------------------------------------------------------------------|------------|
| CODE No                          | WM4825SCxx_LH                                              | Wall hung basin EN 31/EN 14688 – CL 0 Dimensions w 480 x d 250 x h 160mm 1 centre tap hole, overflow Special feature: overflow channel glazed |            |
| Compatible with: Recommended use | Wall Mount Installation only  Domestic, hotel, residential |                                                                                                                                               |            |
| Material                         | Fine Fire Clay                                             |                                                                                                                                               |            |
| Standards                        | BS EN 14688 – CL 0                                         |                                                                                                                                               |            |
|                                  | BS EN31                                                    |                                                                                                                                               |            |
| Colour                           | Various Please consult latest catalogue                    |                                                                                                                                               |            |
| Specification                    | 1 centre tap hole                                          |                                                                                                                                               |            |
|                                  | Over flow, including chrome overflow cover                 |                                                                                                                                               |            |
| Fixing                           | Wall Mounted (2x hanging holes) fixing bolts included      | WM4825SCWM_LH                                                                                                                                 | Matt white |
| Options:                         | Coloured Overflow cover OVFLOWMB, OVFLOWV                  | WM4825SCW_LH                                                                                                                                  | White      |
|                                  | OFLOWVF                                                    | WM4825SCBM_LH                                                                                                                                 | Matt Black |
| Weight                           | 7kg                                                        |                                                                                                                                               |            |
| Warranty                         | 2 years (25 years when registered)                         |                                                                                                                                               |            |