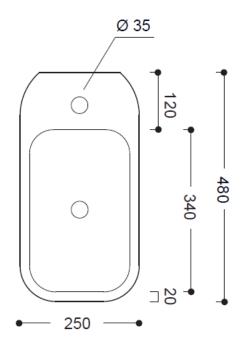

## Popolo Wall Hung Basin

| TECHNICAL DATA                   |                                                            | SPECIFICATION                                                                                                                                 |            |
|----------------------------------|------------------------------------------------------------|-----------------------------------------------------------------------------------------------------------------------------------------------|------------|
| CODE No                          | WM4825SCxx_LH                                              | Wall hung basin EN 31/EN 14688 – CL 0 Dimensions w 480 x d 250 x h 160mm 1 centre tap hole, overflow Special feature: overflow channel glazed |            |
| Compatible with: Recommended use | Wall Mount Installation only  Domestic, hotel, residential |                                                                                                                                               |            |
| Material                         | Fine Fire Clay                                             |                                                                                                                                               |            |
| Standards                        | BS EN 14688 – CL 0                                         |                                                                                                                                               |            |
|                                  | BS EN31                                                    |                                                                                                                                               |            |
| Colour                           | Various Please consult latest catalogue                    |                                                                                                                                               |            |
| Specification                    | 1 centre tap hole                                          |                                                                                                                                               |            |
|                                  | Over flow, including chrome overflow cover                 |                                                                                                                                               |            |
| Fixing                           | Wall Mounted (2x hanging holes) fixing bolts included      | WM4825SCWM_LH                                                                                                                                 | Matt white |
| Options:                         | Coloured Overflow cover OVFLOWMB, OVFLOWV                  | WM4825SCW_LH                                                                                                                                  | White      |
|                                  | OFLOWVF                                                    | WM4825SCBM_LH                                                                                                                                 | Matt Black |
| Weight                           | 7kg                                                        |                                                                                                                                               |            |
| Warranty                         | 2 years (25 years when registered)                         |                                                                                                                                               |            |