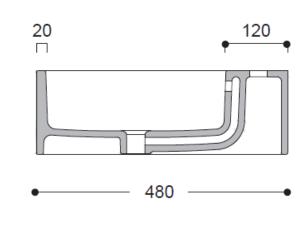

## Popolo Wall Hung Basin

| TECHNICAL DATA                   |                                                            | SPECIFICATION                                                                                                                                 |            |
|----------------------------------|------------------------------------------------------------|-----------------------------------------------------------------------------------------------------------------------------------------------|------------|
| CODE No                          | WM4825SCxx_LH                                              | Wall hung basin EN 31/EN 14688 – CL 0 Dimensions w 480 x d 250 x h 160mm 1 centre tap hole, overflow Special feature: overflow channel glazed |            |
| Compatible with: Recommended use | Wall Mount Installation only  Domestic, hotel, residential |                                                                                                                                               |            |
| Material                         | Fine Fire Clay                                             |                                                                                                                                               |            |
| Standards                        | BS EN 14688 – CL 0                                         |                                                                                                                                               |            |
|                                  | BS EN31                                                    |                                                                                                                                               |            |
| Colour                           | Various Please consult latest catalogue                    |                                                                                                                                               |            |
| Specification                    | 1 centre tap hole                                          |                                                                                                                                               |            |
|                                  | Over flow, including chrome overflow cover                 |                                                                                                                                               |            |
| Fixing                           | Wall Mounted (2x hanging holes) fixing bolts included      | WM4825SCWM_LH                                                                                                                                 | Matt white |
| Options:                         | Coloured Overflow cover OVFLOWMB, OVFLOWV                  | WM4825SCW_LH                                                                                                                                  | White      |
|                                  | OFLOWVF                                                    | WM4825SCBM_LH                                                                                                                                 | Matt Black |
| Weight                           | 7kg                                                        |                                                                                                                                               |            |
| Warranty                         | 2 years (25 years when registered)                         |                                                                                                                                               |            |