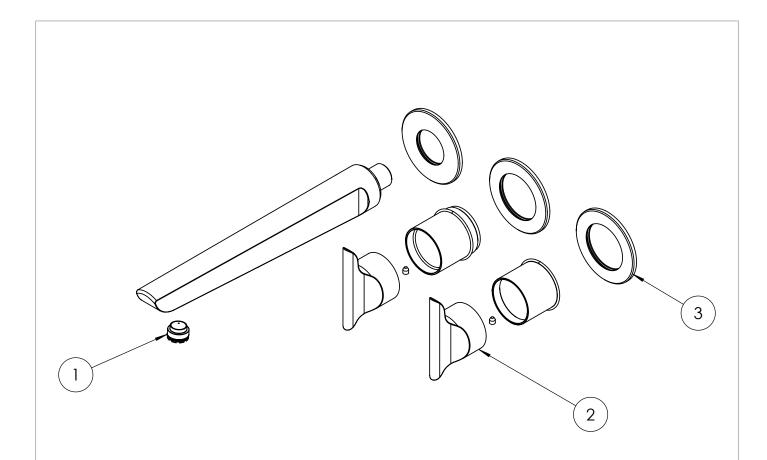

### **SPARES LIST**

Only the parts labelled are available as spares.

| NUMBER | PART CODE  | DESCRIPTION                           |
|--------|------------|---------------------------------------|
| 1      | 57FLSP004  | FO0370 Aerator                        |
|        | 57FLSP008C | Foile Module Handle Chrome            |
| 2      | 57FLSP008F | Foile Module Handle Brushed Brass     |
|        | 57FLSP008M | Foile Module Handle Matt Black        |
| 3      | 57FLSP014C | Foile Module Wall Plate Chrome        |
|        | 57FLSP014F | Foile Module Wall Plate Brushed Brass |
|        | 57FLSP014M | Foile Module Wall Plate Matt Black    |