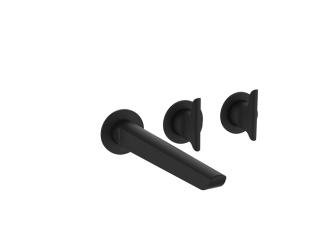

#### DESCRIPTION

Module Foile 2 Handle With Bath Spout Matt Black

#### WEBSITE LINK Click Here

| CATEGORY              | Brassware      |
|-----------------------|----------------|
| WARRANTY DETAILS      | 15 Years       |
| COLOUR                | Matt Black     |
| FINISH APPLICATION    | Epoxy Coated   |
| PRIMARY MATERIAL      | Brass          |
| INSTALL TYPE          | Wall Mounted   |
| PRODUCT WIDTH MM      | 240            |
| PRODUCT HEIGHT MM     | 70             |
| PRODUCT DEPTH MM      | 277            |
| PRODUCT NET WEIGHT KG | 1.55           |
| STANDARDS             | BS EN 200:2008 |