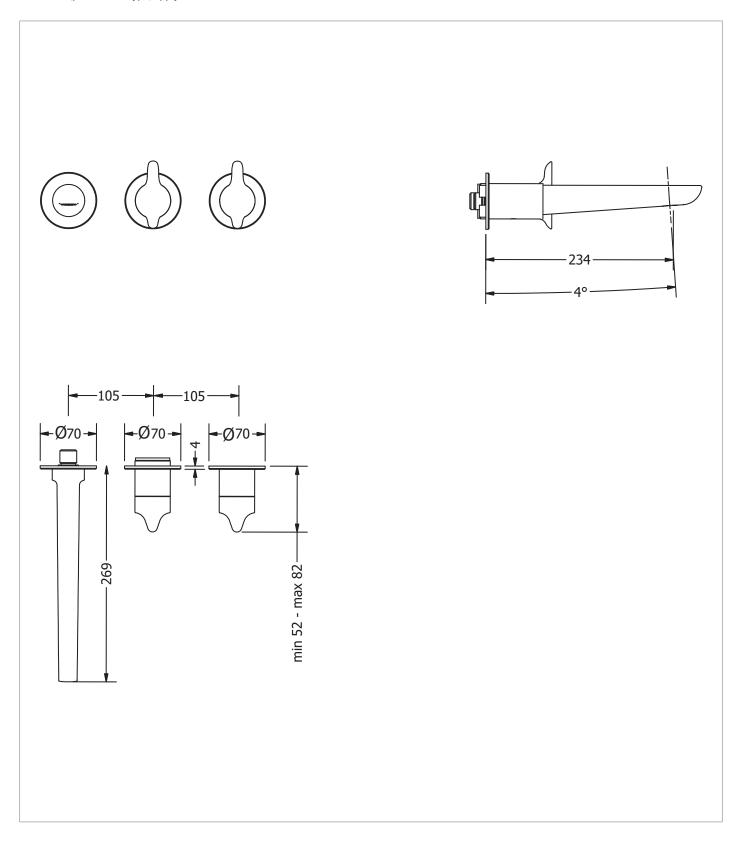

## **TECHNICAL DIMENSIONS**

Dimensions in mm unless otherwise specified. Tolerances (per material type) apply.

#### WEBSITE LINK Click Here

| CATEGORY              | Brassware      |
|-----------------------|----------------|
| WARRANTY DETAILS      | 15 Years       |
| COLOUR                | Matt Black     |
| FINISH APPLICATION    | Epoxy Coated   |
| PRIMARY MATERIAL      | Brass          |
| INSTALL TYPE          | Wall Mounted   |
| PRODUCT WIDTH MM      | 240            |
| PRODUCT HEIGHT MM     | 70             |
| PRODUCT DEPTH MM      | 277            |
| PRODUCT NET WEIGHT KG | 1.55           |
| STANDARDS             | BS EN 200:2008 |