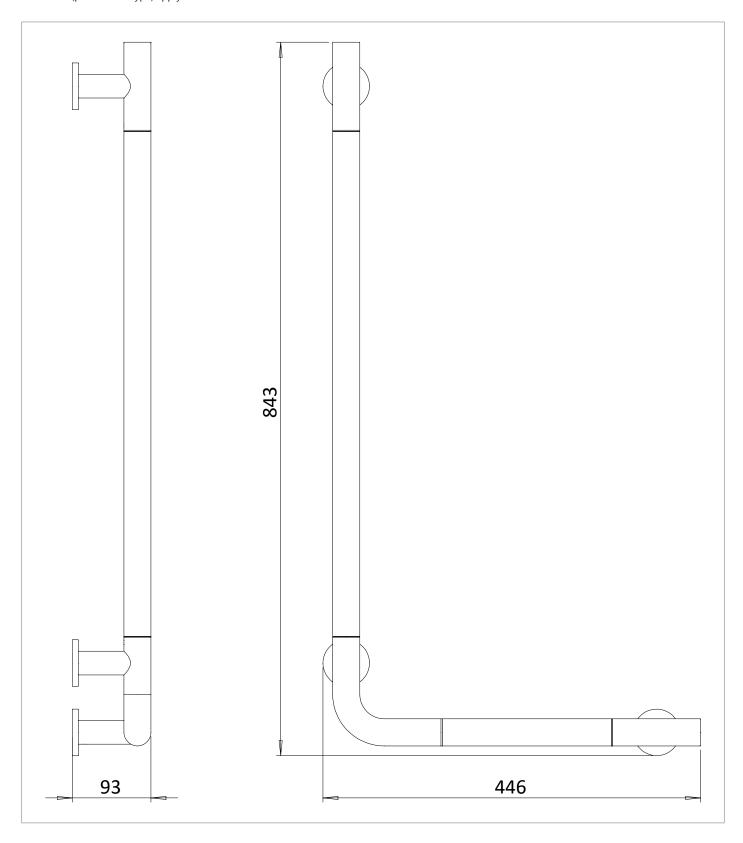

#### **DESCRIPTION**

Right Angle Grab Bar 843 x 446mm Chrome

| WARRANTY DETAILS  15 Years  COLOUR  Chrome  FINISH APPLICATION  Electroplated  PRIMARY MATERIAL  304 Stainless Steel | CATEGORY              | Accessories         |
|----------------------------------------------------------------------------------------------------------------------|-----------------------|---------------------|
| FINISH APPLICATION Electroplated                                                                                     | WARRANTY DETAILS      | 15 Years            |
| ·                                                                                                                    | COLOUR                | Chrome              |
| PRIMARY MATERIAL 304 Stainless Steel                                                                                 | FINISH APPLICATION    | Electroplated       |
|                                                                                                                      | PRIMARY MATERIAL      | 304 Stainless Steel |
| SECONDARY MATERIAL Plastic                                                                                           | SECONDARY MATERIAL    | Plastic             |
| INSTALL TYPE Wall Mounted                                                                                            | INSTALL TYPE          | Wall Mounted        |
| PRODUCT WIDTH MM 446                                                                                                 | PRODUCT WIDTH MM      | 446                 |
| PRODUCT HEIGHT MM 843                                                                                                | PRODUCT HEIGHT MM     | 843                 |
| PRODUCT DEPTH MM 93                                                                                                  | PRODUCT DEPTH MM      | 93                  |
| PRODUCT NET WEIGHT KG 2.5                                                                                            | PRODUCT NET WEIGHT KG | 2.5                 |

## **TECHNICAL DIMENSIONS**

Dimensions in mm unless otherwise specified.

Tolerances (per material type) apply.