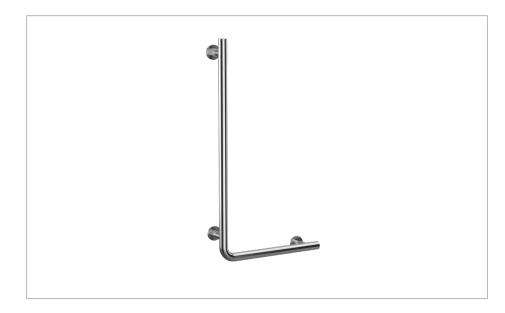

#### **DESCRIPTION**

Right Angle Grab Bar 843 x 446mm Chrome

| WARRANTY DETAILS  15 Years  COLOUR  Chrome  FINISH APPLICATION  Electroplated  PRIMARY MATERIAL  304 Stainless Steel | CATEGORY              | Accessories         |
|----------------------------------------------------------------------------------------------------------------------|-----------------------|---------------------|
| FINISH APPLICATION Electroplated                                                                                     | WARRANTY DETAILS      | 15 Years            |
| ·                                                                                                                    | COLOUR                | Chrome              |
| PRIMARY MATERIAL 304 Stainless Steel                                                                                 | FINISH APPLICATION    | Electroplated       |
|                                                                                                                      | PRIMARY MATERIAL      | 304 Stainless Steel |
| SECONDARY MATERIAL Plastic                                                                                           | SECONDARY MATERIAL    | Plastic             |
| INSTALL TYPE Wall Mounted                                                                                            | INSTALL TYPE          | Wall Mounted        |
| PRODUCT WIDTH MM 446                                                                                                 | PRODUCT WIDTH MM      | 446                 |
| PRODUCT HEIGHT MM 843                                                                                                | PRODUCT HEIGHT MM     | 843                 |
| PRODUCT DEPTH MM 93                                                                                                  | PRODUCT DEPTH MM      | 93                  |
| PRODUCT NET WEIGHT KG 2.5                                                                                            | PRODUCT NET WEIGHT KG | 2.5                 |