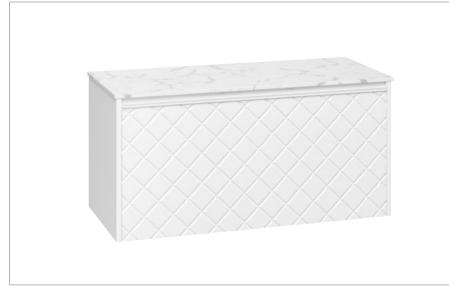

### PRODUCT CODE

VG1000DWM

**RANGE** VERGO

#### **DESCRIPTION** Basin Unit 1000mm White Matt

| COLOUR                 | White Matt                                                                                          |  |
|------------------------|-----------------------------------------------------------------------------------------------------|--|
| COLOUR CODE/ REFERENCE | Crosswater Exclusive                                                                                |  |
| MATERIAL               | MDF                                                                                                 |  |
| STANDARDS              | EN 13986<br>EN 14749                                                                                |  |
| INSTALLATION TYPE      | Wall-Mounted                                                                                        |  |
| DRAWER BOX             | Metal Drawer Box                                                                                    |  |
| DRAWER RUNNERS         | InnoTech Atira - Soft Close, Pull To Open                                                           |  |
| DRAWER EXTENSION       | Full Extension                                                                                      |  |
| DRAWER ADJUSTMENT      | 3 Way                                                                                               |  |
| DRAWER CAPACITY        | 30kg                                                                                                |  |
| WALL HANGERS           | InnoTech Atira - Factory Fitted<br>100kg Load Capacity Per Pair On A Solid Wall<br>2 Way Adjustment |  |
| ADJUSTABLE FEET        | No                                                                                                  |  |
| WEIGHT                 | 27kg                                                                                                |  |
| WARRANTY               | 10 Years                                                                                            |  |