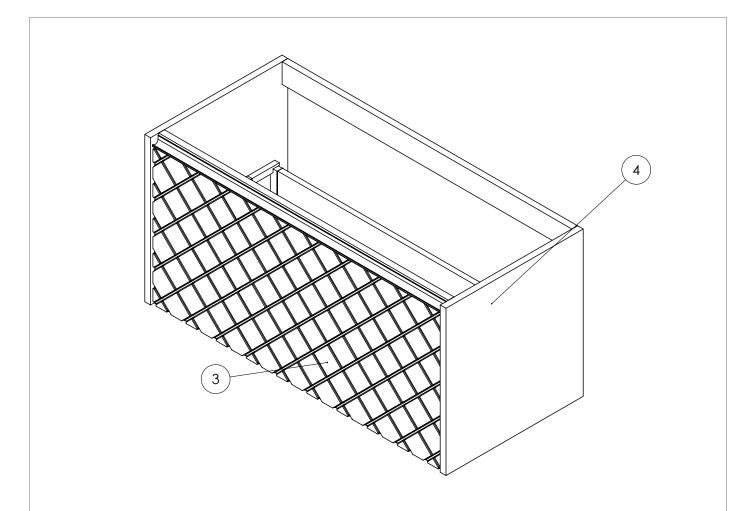

### **SPARES DIAGRAM**

| NUMBER | PART CODE        | DESCRIPTION                                 |
|--------|------------------|---------------------------------------------|
| 1      | RUNNERSVERGO     | Vergo Set of Drawer Runners x2 All Units    |
| 2      | WBRACKETSVERGO   | Vergo Wall Brackets x2                      |
| 3      | TDF_VG1000DWM    | Vergo Drawer Front Only for VG1000DWM       |
|        | TDF_VG1000DBM    | Vergo Drawer Front Only for VG1000DBM       |
|        | TDF_VG1000DMS    | Vergo Drawer Front Only for VG1000DMS       |
| 4      | DRAWER_VG1000Dxx | Vergo Dawer Box Complete No Front VG1000Dxx |

Only the parts labelled are available as spares.

V11022