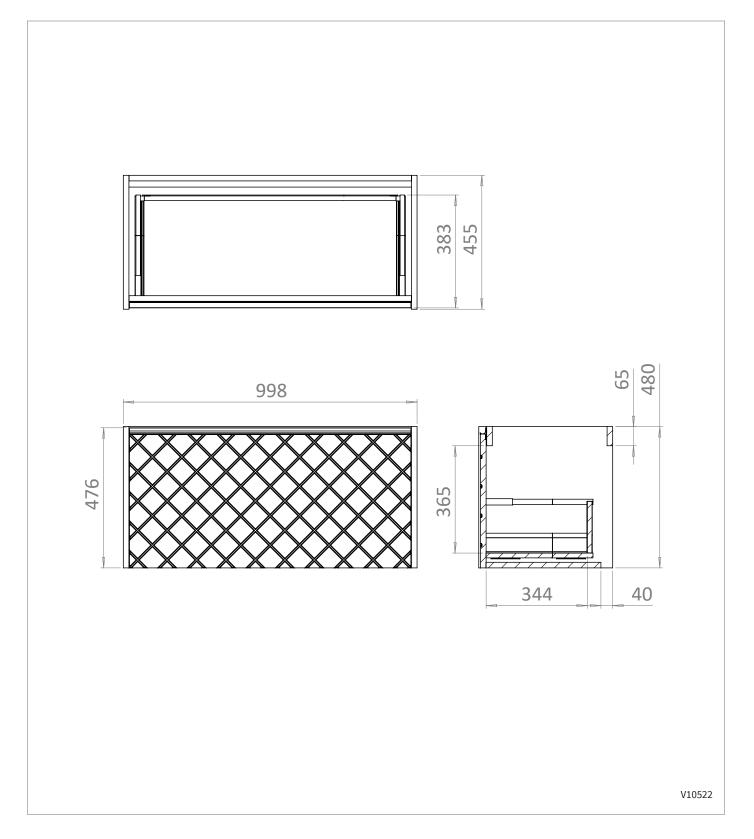

## **TECHNICAL DIMENSIONS**

Dimensions in mm unless otherwise specified. Tolerances (per material type) apply.