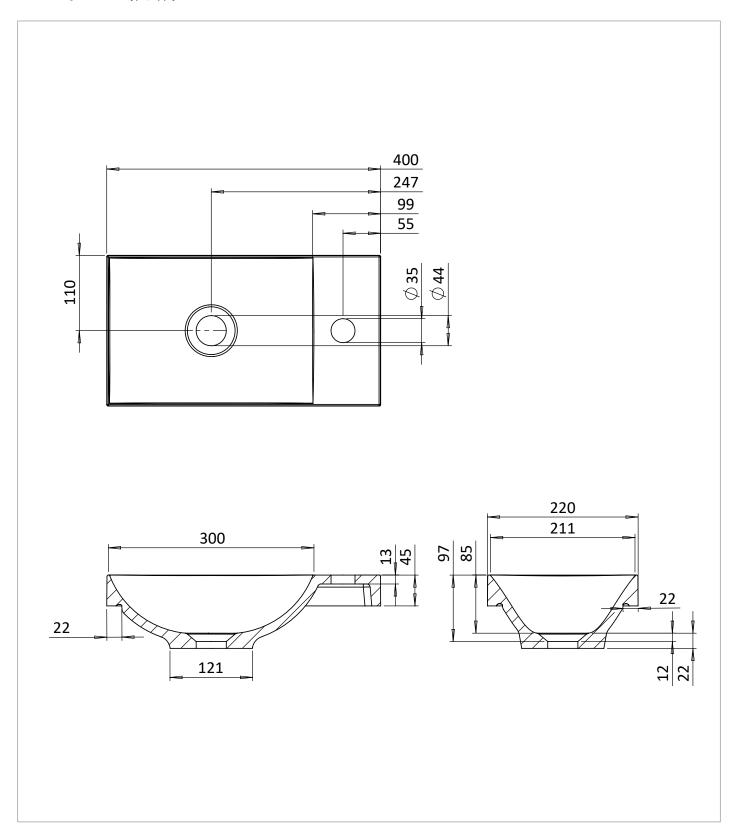

## **TECHNICAL DIMENSIONS**

Dimensions in mm unless otherwise specified.

Tolerances (per material type) apply.