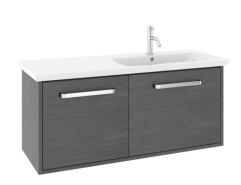

## ARENA 1000mm Basin RIGHT HAND

| TECHNICAL DATA    |                                                      | SPECIFICATION                            |                        |
|-------------------|------------------------------------------------------|------------------------------------------|------------------------|
| CODE No           | AN1011SCW_RH Single tap hole                         | Furniture/Wall hung basin                |                        |
|                   | AN1010SCW_RH No tap hole                             |                                          | EN 31/EN 14688 - CL 0  |
| Compatible with:  | AN1000Dxx_RH                                         | Dimensions w 1100 x d 402 x h 35mm       |                        |
| Recommended use   | Domestic, hotel, residential                         |                                          |                        |
| Material          | Fine Fire Clay                                       | Special feature: overflow channel glazed |                        |
| Standards         | EN 14688 – CL 0                                      |                                          |                        |
|                   | EN31                                                 |                                          |                        |
| Required Fitting: | BSW0103WG Click Clack Basin waste with Ceramic Cover |                                          |                        |
| Colour            | White only                                           | Overflow Colour options:                 |                        |
| Specification     | 1 centre tap hole or no tap hole                     | MPROOVM                                  | Matt                   |
|                   | Over flow, including chrome overflow cover           | MPOOVF                                   | Brushed Brass          |
| Fixing            | Wall Mounted/on furniture carcass                    | MPOOVV                                   | Stainless Steel Effect |
| Weight            | 31.6kg                                               |                                          |                        |
| Warranty          | 15 years                                             |                                          |                        |