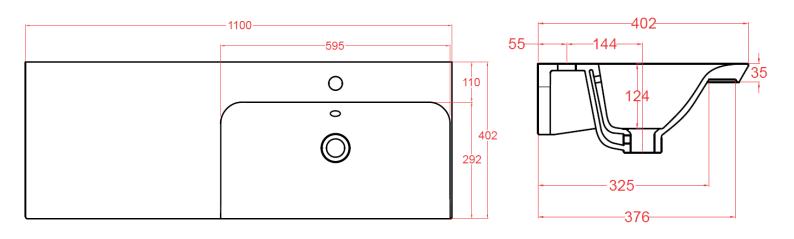

## ARENA 1000mm Basin RIGHT HAND

| TECHNICAL DATA    |                                                      | SPECIFICATION                            |                        |
|-------------------|------------------------------------------------------|------------------------------------------|------------------------|
| CODE No           | AN1011SCW_RH Single tap hole                         | Furniture/Wall hung basin                |                        |
|                   | AN1010SCW_RH No tap hole                             |                                          | EN 31/EN 14688 - CL 0  |
| Compatible with:  | AN1000Dxx_RH                                         | Dimensions w 1100 x d 402 x h 35mm       |                        |
| Recommended use   | Domestic, hotel, residential                         |                                          |                        |
| Material          | Fine Fire Clay                                       | Special feature: overflow channel glazed |                        |
| Standards         | EN 14688 – CL 0                                      |                                          |                        |
|                   | EN31                                                 |                                          |                        |
| Required Fitting: | BSW0103WG Click Clack Basin waste with Ceramic Cover |                                          |                        |
| Colour            | White only                                           | Overflow Colour options:                 |                        |
| Specification     | 1 centre tap hole or no tap hole                     | MPROOVM                                  | Matt                   |
|                   | Over flow, including chrome overflow cover           | MPOOVF                                   | Brushed Brass          |
| Fixing            | Wall Mounted/on furniture carcass                    | MPOOVV                                   | Stainless Steel Effect |
| Weight            | 31.6kg                                               |                                          |                        |
| Warranty          | 15 years                                             |                                          |                        |