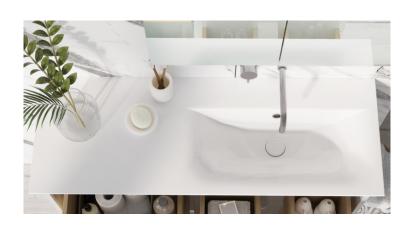

## ARENA 1000mm Basin RIGHT HAND

| TECHNICAL DATA    |                                                      | SPECIFICATION                            |                        |
|-------------------|------------------------------------------------------|------------------------------------------|------------------------|
| CODE No           | AN1011SCW_RH Single tap hole                         | Furniture/Wall hung basin                |                        |
|                   | AN1010SCW_RH No tap hole                             |                                          | EN 31/EN 14688 - CL 0  |
| Compatible with:  | AN1000Dxx_RH                                         | Dimensions w 1100 x d 402 x h 35mm       |                        |
| Recommended use   | Domestic, hotel, residential                         |                                          |                        |
| Material          | Fine Fire Clay                                       | Special feature: overflow channel glazed |                        |
| Standards         | EN 14688 – CL 0                                      |                                          |                        |
|                   | EN31                                                 |                                          |                        |
| Required Fitting: | BSW0103WG Click Clack Basin waste with Ceramic Cover |                                          |                        |
| Colour            | White only                                           | Overflow Colour options:                 |                        |
| Specification     | 1 centre tap hole or no tap hole                     | MPROOVM                                  | Matt                   |
|                   | Over flow, including chrome overflow cover           | MPOOVF                                   | Brushed Brass          |
| Fixing            | Wall Mounted/on furniture carcass                    | MPOOVV                                   | Stainless Steel Effect |
| Weight            | 31.6kg                                               |                                          |                        |
| Warranty          | 15 years                                             |                                          |                        |