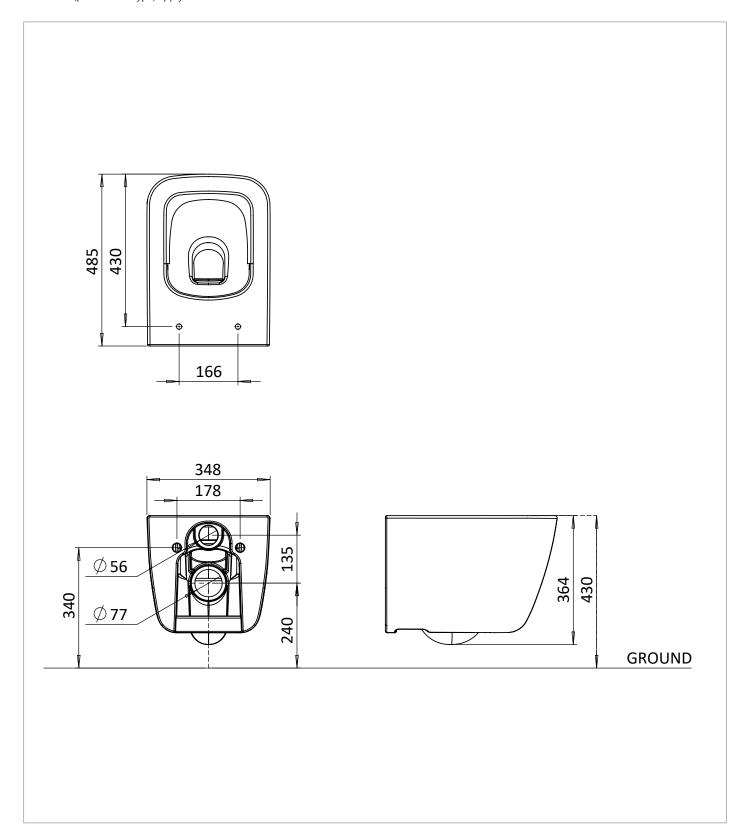

## **TECHNICAL DIMENSIONS**

Dimensions in mm unless otherwise specified.

Tolerances (per material type) apply.

## WEBSITE LINK Click Here

| CATEGORY           | Sanitaryware   |
|--------------------|----------------|
| WARRANTY DETAILS   | Lifetime       |
| COLOUR             | Gloss White    |
| FINISH APPLICATION | Glazed         |
| PRIMARY MATERIAL   | Fine Fire Clay |
| INSTALL TYPE       | Wall Mounted   |
| PRODUCT WIDTH MM   | 348            |
| PRODUCT HEIGHT MM  | 365            |
| PRODUCT DEPTH MM   | 485            |
| PRODUCT NET WEIGHT | 24.5           |
| STANDARDS          | EN 997, EN 33  |
|                    |                |