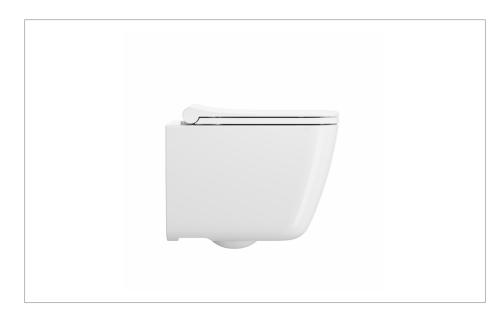

#### **RANGE**

Libra

#### **DESCRIPTION**

Libra Wall Hung Toilet Gloss White

## WEBSITE LINK Click Here

| CATEGORY           | Sanitaryware   |
|--------------------|----------------|
| WARRANTY DETAILS   | Lifetime       |
| COLOUR             | Gloss White    |
| FINISH APPLICATION | Glazed         |
| PRIMARY MATERIAL   | Fine Fire Clay |
| INSTALL TYPE       | Wall Mounted   |
| PRODUCT WIDTH MM   | 348            |
| PRODUCT HEIGHT MM  | 365            |
| PRODUCT DEPTH MM   | 485            |
| PRODUCT NET WEIGHT | 24.5           |
| STANDARDS          | EN 997, EN 33  |
|                    |                |