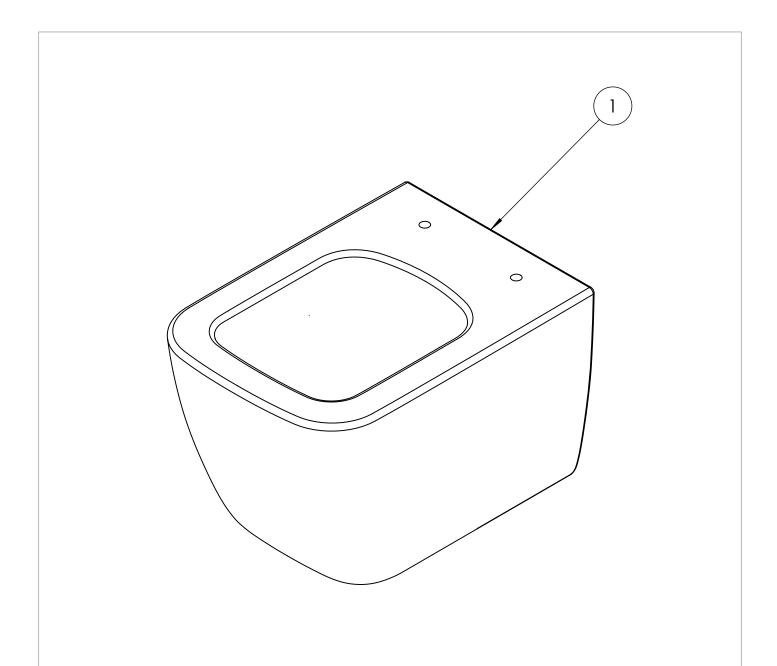

## **SPARES LIST**

Only the parts labelled are available as spares.

| NUMBER | PART CODE   | DESCRIPTION      |
|--------|-------------|------------------|
| 1      | WHFIX_LIBRA | Libra WH Fixings |