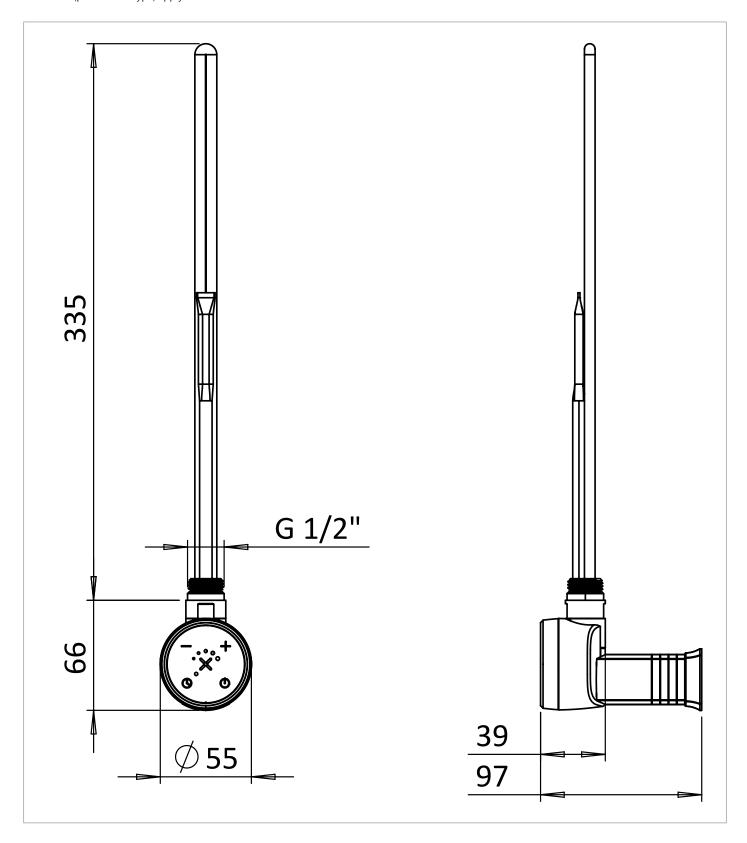

## **TECHNICAL DIMENSIONS**

Dimensions in mm unless otherwise specified.

Tolerances (per material type) apply.