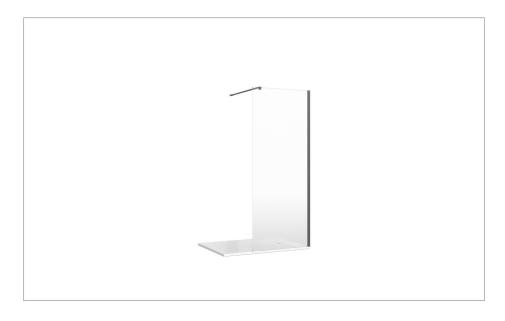

#### **RANGE**

Gallery

#### **DESCRIPTION**

Gallery Wall Profile Slate

WEBSITE LINK Click Here

| CATEGORY              | Showering           |
|-----------------------|---------------------|
| WARRANTY DETAILS      | 2 Years             |
| COLOUR                | Slate               |
| FINISH APPLICATION    | PVD                 |
| PRIMARY MATERIAL      | 304 Stainless Steel |
| INSTALL TYPE          | Wall Mounted        |
| PRODUCT WIDTH MM      | 22                  |
| PRODUCT LENGTH MM     | 2000                |
| PRODUCT NET WEIGHT KG | 2.8                 |
| STANDARDS             | EN14428             |