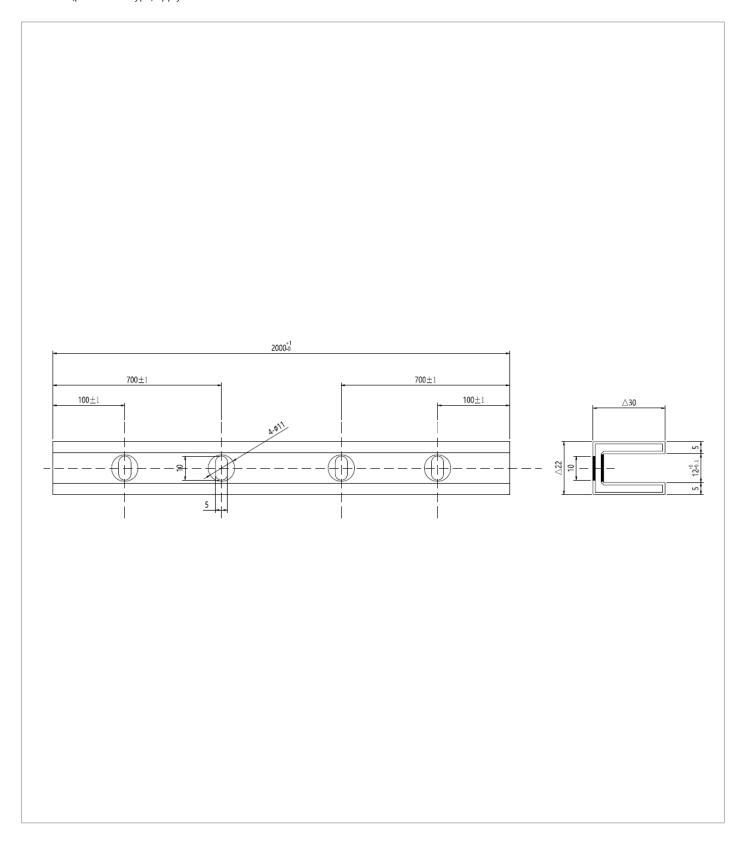

## **TECHNICAL DIMENSIONS**

Dimensions in mm unless otherwise specified.

Tolerances (per material type) apply.