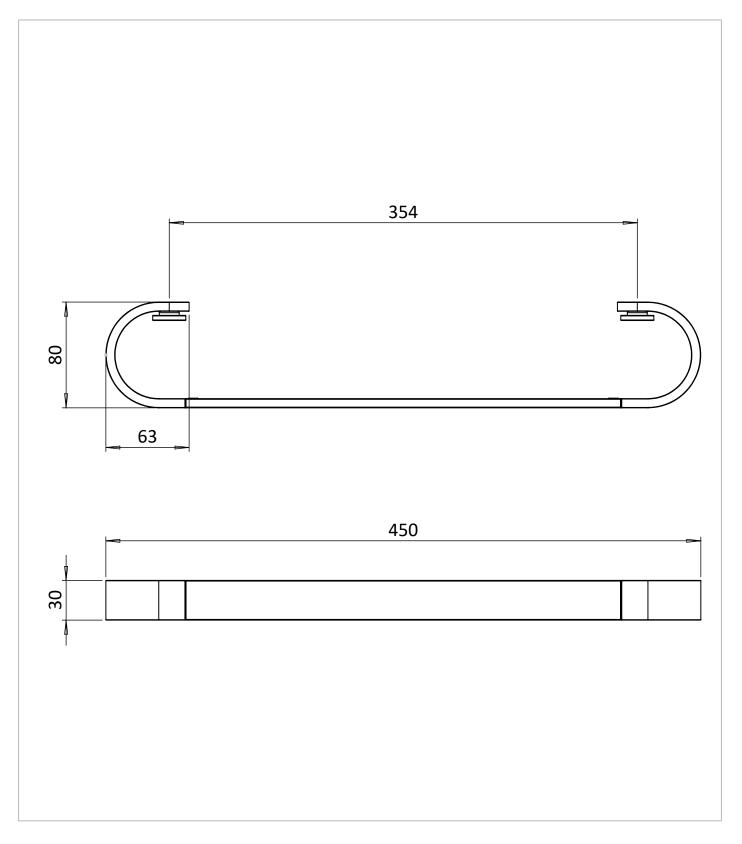

## **TECHNICAL DIMENSIONS**

Dimensions in mm unless otherwise specified. Tolerances (per material type) apply.