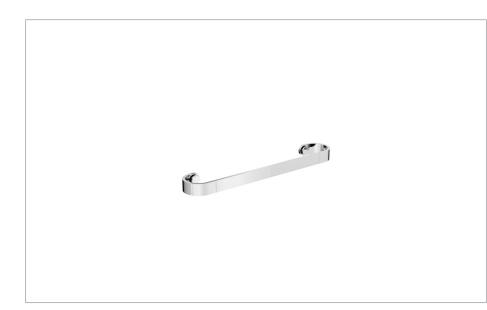

## **PRODUCT CODE**

VE038C

RANGE

Velo

DESCRIPTION Velo Towel Rail 450mm Chrome

WEBSITE LINK Click Here