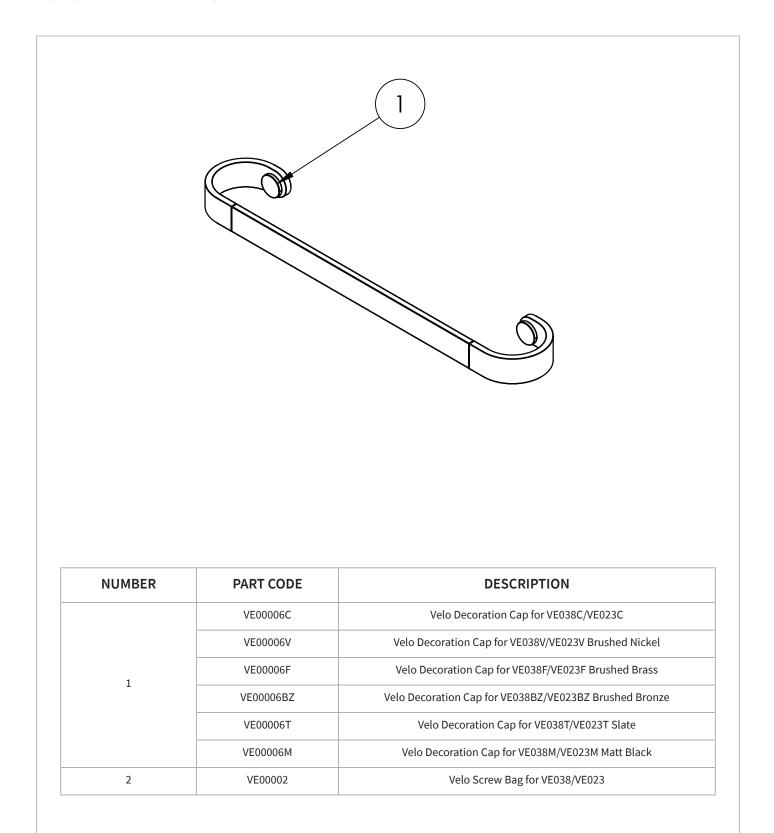

## **PRODUCT DATA SHEET**



| CATEGORY              | Accessories   |
|-----------------------|---------------|
| WARRANTY DETAILS      | 15 Years      |
| COLOUR                | Chrome        |
| FINISH APPLICATION    | Electroplated |
| PRIMARY MATERIAL      | Brass         |
| INSTALL TYPE          | Wall Mounted  |
| PRODUCT WIDTH MM      | 450           |
| PRODUCT HEIGHT MM     | 30            |
| PRODUCT DEPTH MM      | 80            |
| PRODUCT NET WEIGHT KG | 1.5           |



## **PRODUCT CODE**

VE038C

RANGE

Velo

DESCRIPTION Velo Towel Rail 450mm Chrome

WEBSITE LINK Click Here



## **TECHNICAL DIMENSIONS**

Dimensions in mm unless otherwise specified. Tolerances (per material type) apply.





## **SPARES LIST**

Only the parts labelled are available as spares.