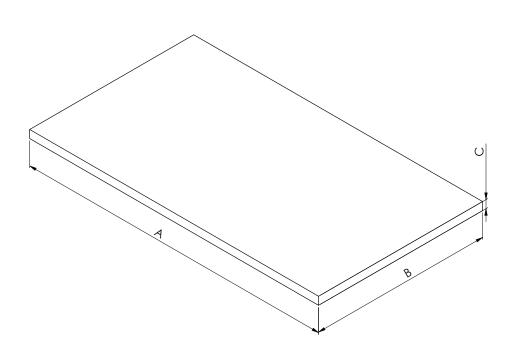

## **TECHNICAL DIMENSIONS**

Dimensions in mm unless otherwise specified.

Tolerances (per material type) apply.

| CODE         | DESCRIPTION                   | FINISH          | A (mm) | B (mm) | C (mm) | WEIGHT  |
|--------------|-------------------------------|-----------------|--------|--------|--------|---------|
| FWT8100TGE   | Furniture Worktop 810 x 460mm | Gold Estatuario | 810    | 460    | 22     | 19.37kg |
| IF8100TMC_V2 | Furniture Worktop 810 x 455mm | Carrara Marble  | 810    | 460    | 22     | 18kg    |