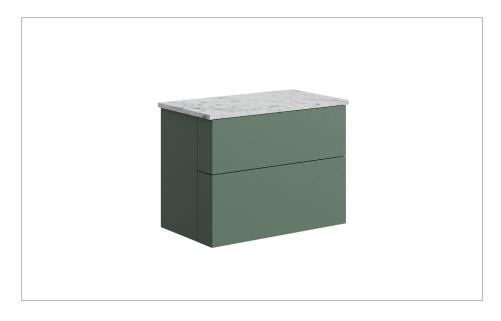

#### **DESCRIPTION**

Furniture Worktop 810 x 460mm Carrara Marble

| CATEGORY              | Furniture |
|-----------------------|-----------|
| WARRANTY DETAILS      | 10 Years  |
| PRODUCT NET WEIGHT KG | 18        |