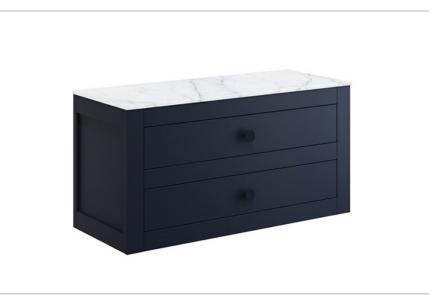

## **PRODUCT DATA SHEET**

PRODUCT CODE CV9000IB

RANGE CANVASS

DESCRIPTION Basin Unit 900mm Deep Indigo Blue

| COLOUR                 | Indigo Blue                                                    |  |
|------------------------|----------------------------------------------------------------|--|
| COLOUR CODE/ REFERENCE | Crosswater Exclusive                                           |  |
| MATERIAL               | 16 and 18mm MDF                                                |  |
|                        | Solvent Free Acrylic Lacquer                                   |  |
| STANDARDS              | EN 13986                                                       |  |
|                        | EN 14749                                                       |  |
| INSTALLATION TYPE      | Floor Standing with Legs or Wall Hung                          |  |
| DRAWER BOX             | Self Coloured to Carcass Concealed Runners                     |  |
| DRAWER RUNNERS         | Emuca Silver - Soft Close, Pull to Open                        |  |
| DRAWER EXTENSION       | Full Extension                                                 |  |
| DRAWER ADJUSTMENT      | 3 Way                                                          |  |
| DRAWER CAPACITY        | 30kg                                                           |  |
| WALL HANGERS           | ITALIANA FERRAMENTA Libra 11 With Safety Lock - Factory Fitted |  |
|                        | Load Capacity 200kg Per Pair On A Solid Wall                   |  |
|                        | 3 Way Adjustment                                               |  |
| ADJUSTABLE FEET        | Yes                                                            |  |
| WARRANTY               | 10 Years                                                       |  |