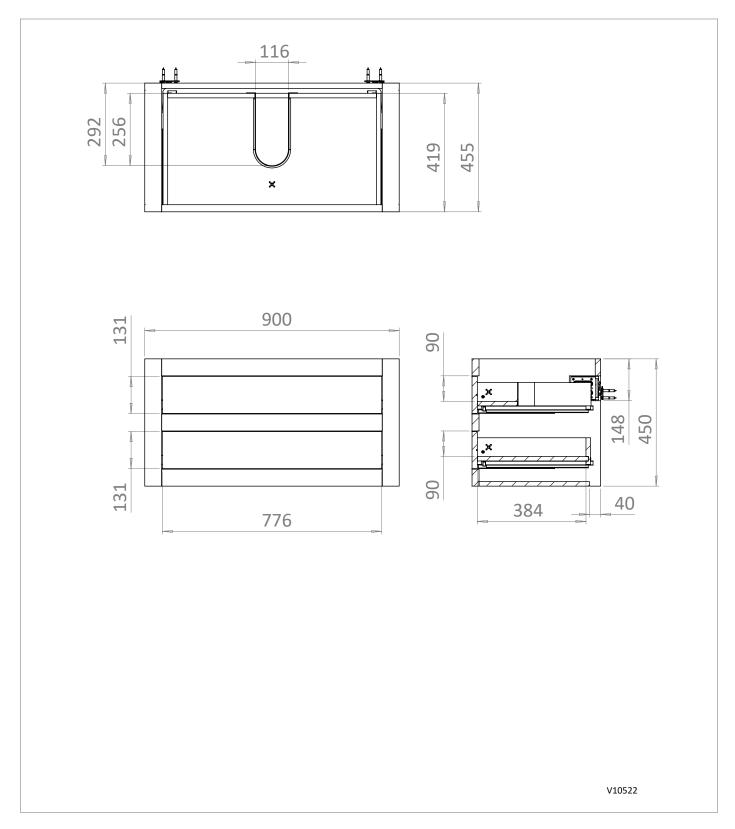

## **TECHNICAL DIMENSIONS**

Dimensions in mm unless otherwise specified. Tolerances (per material type) apply.