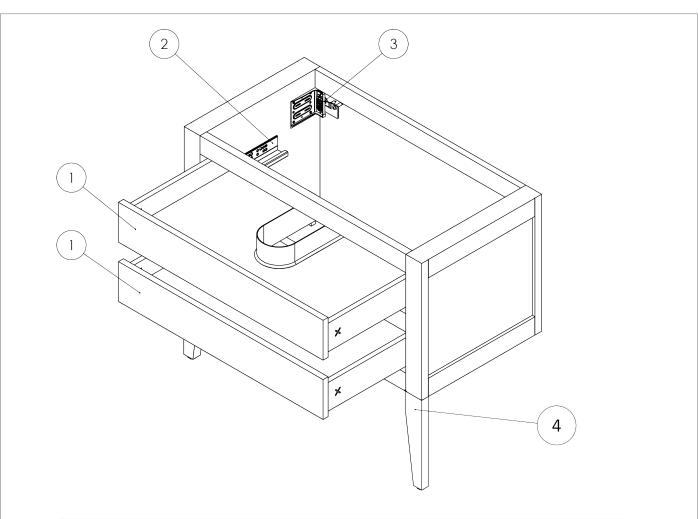

## **SPARES DIAGRAM**

| NUMBER | PART CODE          | DESCRIPTION                                     |
|--------|--------------------|-------------------------------------------------|
| 1      | DF_CV9000WG        | Canvass Drawer Front - Gloss White              |
|        | DF_CV9000IB        | Canvass Drawer Front - Indigo Blue              |
|        | DF_CV9000SG        | Canvass Drawer Front - Storm Grey               |
|        | DF_CV9000SGR       | Canvass Drawer Front - Sage Green               |
| 2      | RUNNERSCANVASS     | Set of Drawer Runners x2 Canvass Depth<br>370mm |
| 3      | WBRACKETSCANVASS   | Wall Brackets x2 Canvass                        |
| 4      | LEGISNTALL_CANVASS | Canvass Leg Install kit                         |