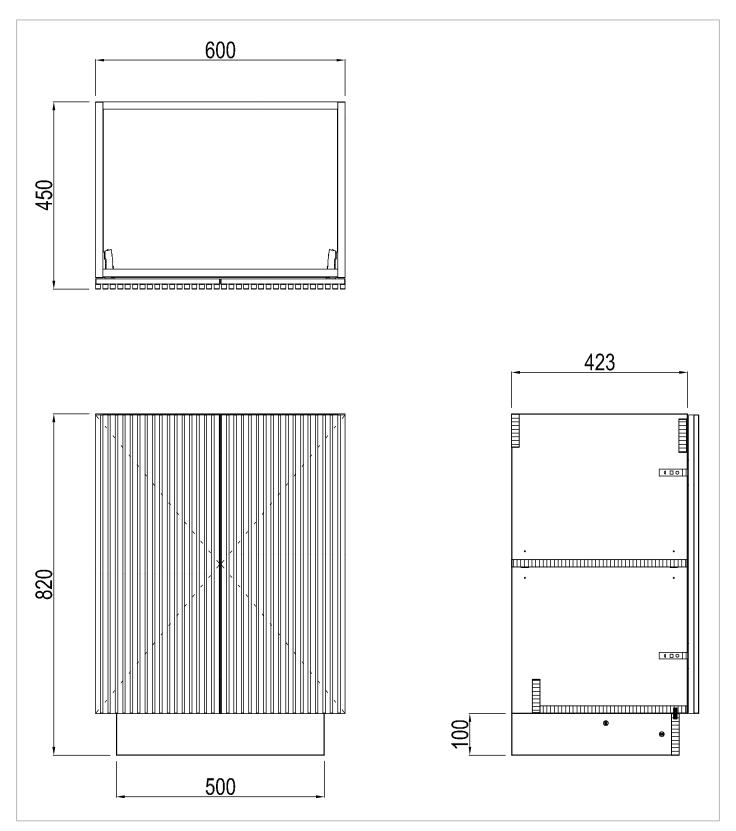

## **TECHNICAL DIMENSIONS**

Dimensions in mm unless otherwise specified. Tolerances (per material type) apply.

#### DESCRIPTION

Limit 600mm Floorstanding Door Unit Royal Walnut

| CATEGORY              | Furniture      |
|-----------------------|----------------|
| WARRANTY DETAILS      | 10 Years       |
| COLOUR                | Royal Walnut   |
| FINISH APPLICATION    | Melamine       |
| PRIMARY MATERIAL      | MFC            |
| SECONDARY MATERIAL    | MDF            |
| INSTALL TYPE          | Floor Standing |
| PRODUCT WIDTH MM      | 600            |
| PRODUCT HEIGHT MM     | 820            |
| PRODUCT DEPTH MM      | 450            |
| PRODUCT NET WEIGHT KG | 24.5           |
| STANDARDS             | No             |