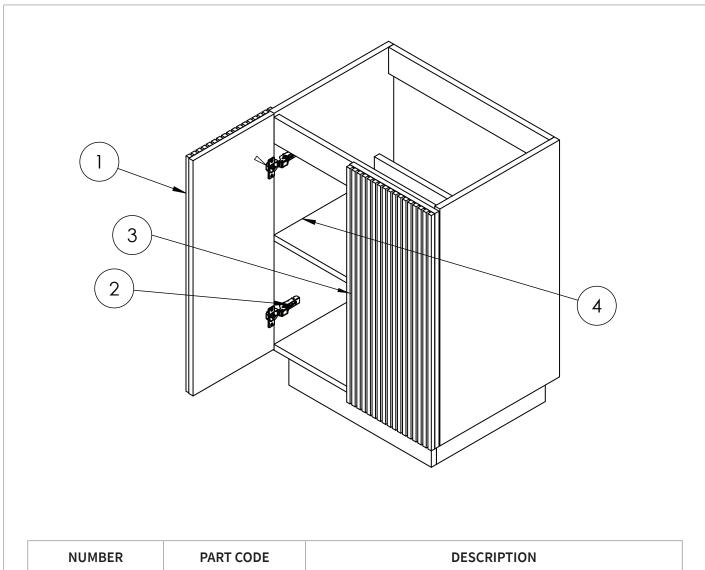

### **SPARES LIST**

Only the parts labelled are available as spares.

| NUMBER                                                                | PART CODE                                       | DESCRIPTION                                       |
|-----------------------------------------------------------------------|-------------------------------------------------|---------------------------------------------------|
| 1 DF_LM6000FSDSTAN DF_LM6000FSDMOAN DF_LM6000FSDRWAN DF_LM6000FSDWSAN | DF_LM6000FSDSTAN                                | Limit 600mm Floorstanding Door Front Steelwood    |
|                                                                       | DF_LM6000FSDMOAN                                | Limit 600mm Floorstanding Door Front Modern Oak   |
|                                                                       | DF_LM6000FSDRWAN                                | Limit 600mm Floorstanding Door Front Royal Walnut |
|                                                                       | Limit 600mm Floorstanding Door Front Warm Stone |                                                   |
| 2                                                                     | LIMITHINGE                                      | Limit Door Hinges                                 |
| 3                                                                     | LIMITPUSHOPEN                                   | Limit Push to Open Mechanism                      |
| 4                                                                     | LIMITPINS                                       | Limit Shelf Pins                                  |