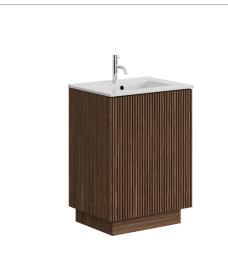

#### RANGE

Limit

#### DESCRIPTION

Limit 600mm Floorstanding Door Unit Royal Walnut

| CATEGORY              | Furniture      |
|-----------------------|----------------|
| WARRANTY DETAILS      | 10 Years       |
| COLOUR                | Royal Walnut   |
| FINISH APPLICATION    | Melamine       |
| PRIMARY MATERIAL      | MFC            |
| SECONDARY MATERIAL    | MDF            |
| INSTALL TYPE          | Floor Standing |
| PRODUCT WIDTH MM      | 600            |
| PRODUCT HEIGHT MM     | 820            |
| PRODUCT DEPTH MM      | 450            |
| PRODUCT NET WEIGHT KG | 24.5           |
| STANDARDS             | No             |