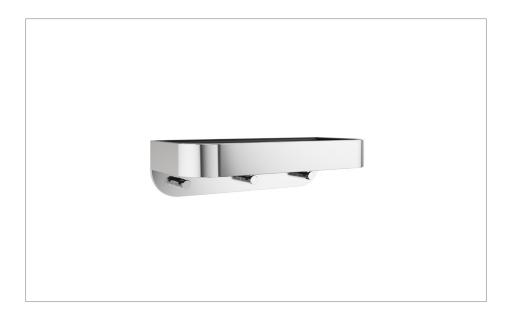

#### **DESCRIPTION**

Shower Basket Wall Mounted Black Insert Chrome

WEBSITE LINK Click Here

| CATEGORY              | Accessories         |
|-----------------------|---------------------|
| WARRANTY DETAILS      | 15 Years            |
| COLOUR                | Chrome              |
| FINISH APPLICATION    | Electroplated       |
| PRIMARY MATERIAL      | 304 Stainless Steel |
| SECONDARY MATERIAL    | ABS                 |
| INSTALL TYPE          | Wall Mounted        |
| PRODUCT WIDTH MM      | 220                 |
| PRODUCT HEIGHT MM     | 60                  |
| PRODUCT DEPTH MM      | 100                 |
| PRODUCT NET WEIGHT KG | 0.8                 |