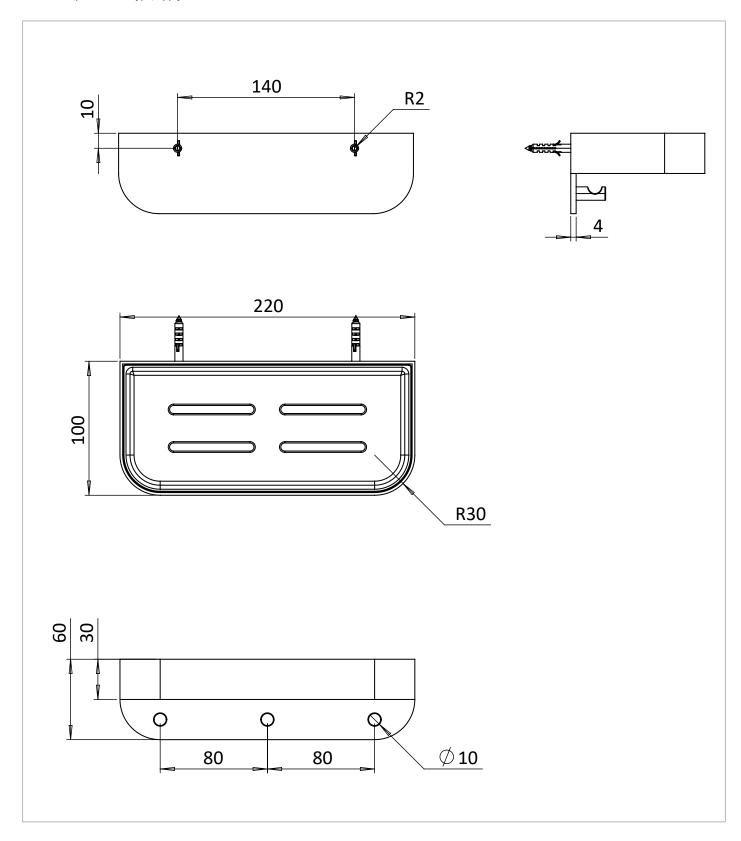

## **TECHNICAL DIMENSIONS**

Dimensions in mm unless otherwise specified.

Tolerances (per material type) apply.