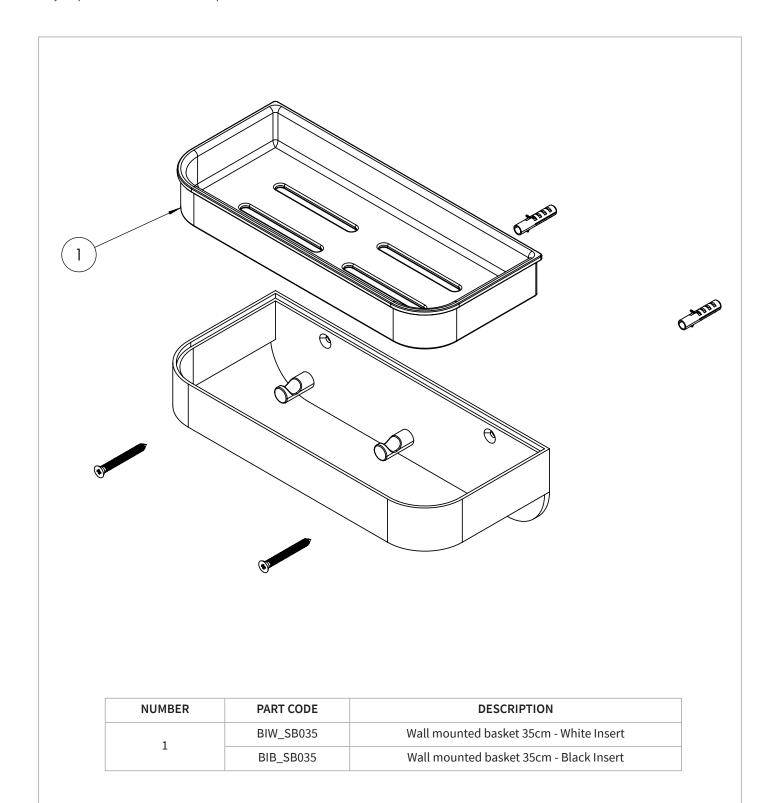

hrome

WEBSITE LINK Click Here

| CATEGORY              | Accessories         |
|-----------------------|---------------------|
| WARRANTY DETAILS      | 15 Years            |
| COLOUR                | Chrome              |
| FINISH APPLICATION    | Electroplated       |
| PRIMARY MATERIAL      | 304 Stainless Steel |
| SECONDARY MATERIAL    | ABS                 |
| INSTALL TYPE          | Wall Mounted        |
| PRODUCT WIDTH MM      | 220                 |
| PRODUCT HEIGHT MM     | 60                  |
| PRODUCT DEPTH MM      | 100                 |
| PRODUCT NET WEIGHT KG | 0.8                 |



## **TECHNICAL DIMENSIONS**

Dimensions in mm unless otherwise specified.

Tolerances (per material type) apply.





### **SPARES LIST**

Only the parts labelled are available as spares.