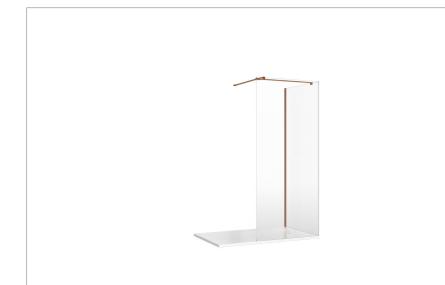

# **PRODUCT DATA SHEET**



| CATEGORY              | Showering           |
|-----------------------|---------------------|
| WARRANTY DETAILS      | 15 Years            |
| COLOUR                | Brushed Bronze      |
| FINISH APPLICATION    | PVD                 |
| PRIMARY MATERIAL      | 304 Stainless Steel |
| INSTALL TYPE          | Wall Mounted        |
| PRODUCT WIDTH MM      | 35                  |
| PRODUCT LENGTH MM     | 1200                |
| PRODUCT NET WEIGHT KG | 2.2                 |
| STANDARDS             | EN14428             |
|                       |                     |



#### PRODUCT CODE

GRTBRACEBZ

#### RANGE

Gallery

### DESCRIPTION

Gallery T Brace Bar Brushed Bronze

#### WEBSITE LINK Click Here

Part of the Bathroom Brands Group



# **TECHNICAL DIMENSIONS**

Dimensions in mm un