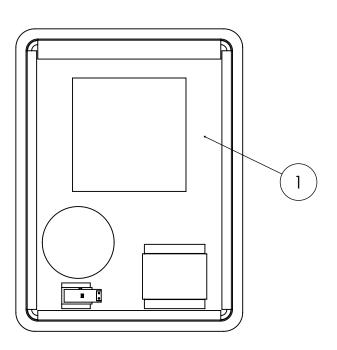

## **SPARES DIAGRAM**

| NUMBER | PART CODE     | DESCRIPTION      |
|--------|---------------|------------------|
| 1      | MIRRORBRACKET | Hanging Brackets |

Only the parts labelled are available as spares.