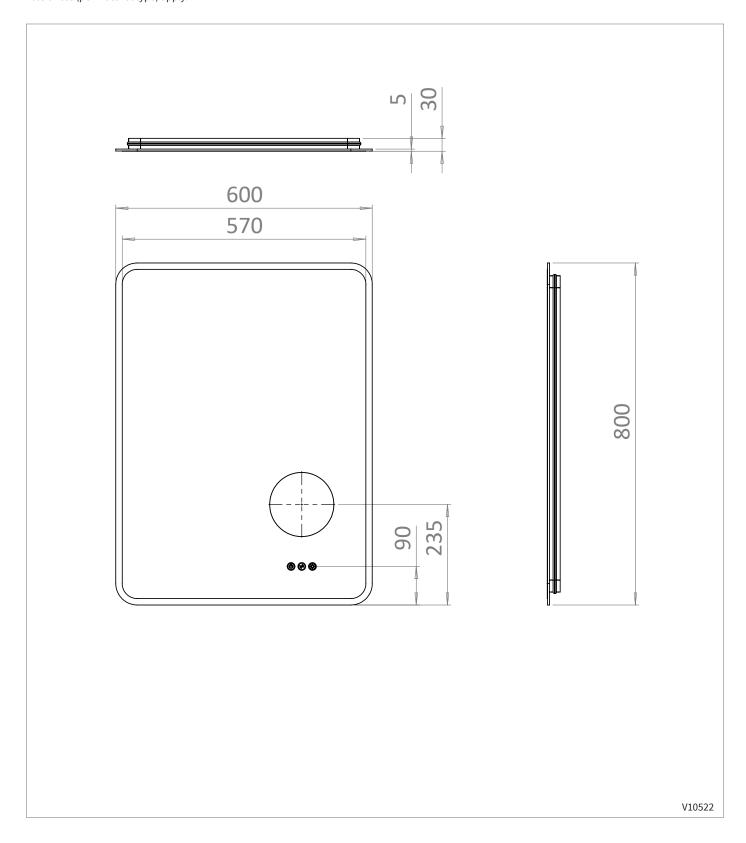

## **TECHNICAL DIMENSIONS**

Dimensions in mm unless otherwise specified.

Tolerances (per material type) apply.