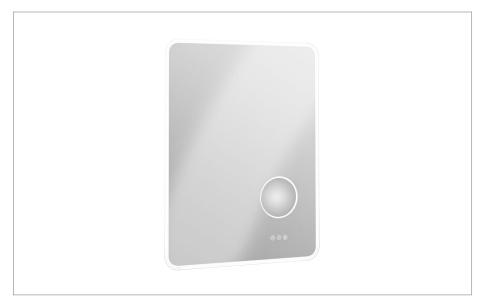

#### **DESCRIPTION**

Svelte Glow LED Mirror With Maginifier 600mm x 800mm

| MATERIAL                    | Glass & Aluminium |  |
|-----------------------------|-------------------|--|
| HANDLING/INSTALLATION       | Wall Mounting     |  |
| HANGING                     | Portrait Only     |  |
| LED WATTAGE                 | 11.2W             |  |
| DRIVER WATTAGE              | 15W               |  |
| DE-MISTER WATTAGE           | 23W               |  |
| TEMPERATURE CHANGING        | Yes               |  |
| COLOUR RANGE (K)            | 2700 - 6400       |  |
| LUMINOUS EFFICACY (LM/W)    | 95                |  |
| COLOUR RENDERING INDEX (RA) | 85                |  |
| ENERGY RATING               | F                 |  |
| SWITCH TYPE                 | Touch Switch      |  |
| IP RATING                   | 44                |  |
| DIMMABLE                    | Yes               |  |
| LIGHT TYPE                  | LED               |  |
| CABLE LENGTH                | 1050mm            |  |
|                             | EN60598           |  |
| STANDARDS                   | EN60592           |  |
|                             | EN62493           |  |
| DOP CLASS                   | 01 - 2017         |  |
| WEIGHT                      | 8kg               |  |
| WARRANTY                    | 5 Years           |  |