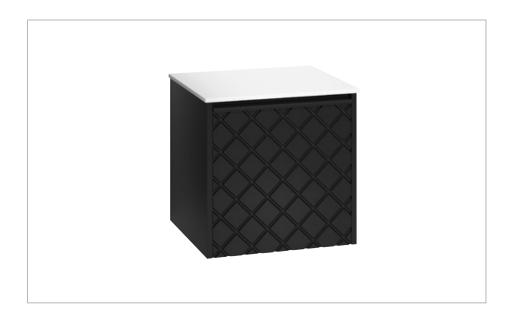

## **PRODUCT DATA SHEET**

**PRODUCT CODE** 

VG5000DBM

**RANGE** 

VERGO

**DESCRIPTION** 

Basin Unit 500mm Black Matt

| COLOUR                 | Black Matt                                   |  |
|------------------------|----------------------------------------------|--|
| COLOUR CODE/ REFERENCE | Crosswater Exclusive                         |  |
| MATERIAL               | MDF                                          |  |
| STANDARDS              | EN 13986                                     |  |
|                        | EN 14749                                     |  |
| INSTALLATION TYPE      | Wall-Mounted                                 |  |
| DRAWER BOX             | Metal Drawer Box                             |  |
| DRAWER RUNNERS         | InnoTech Atira - Soft Close, Pull To Open    |  |
| DRAWER EXTENSION       | Full Extension                               |  |
| DRAWER ADJUSTMENT      | 3 Way                                        |  |
| DRAWER CAPACITY        | 30kg                                         |  |
| WALL HANGERS           | InnoTech Atira - Factory Fitted              |  |
|                        | 100kg Load Capacity Per Pair On A Solid Wall |  |
|                        | 2 Way Adjustment                             |  |
| ADJUSTABLE FEET        | No                                           |  |
| WEIGHT                 | 18kg                                         |  |
| WARRANTY               | 10 Years                                     |  |