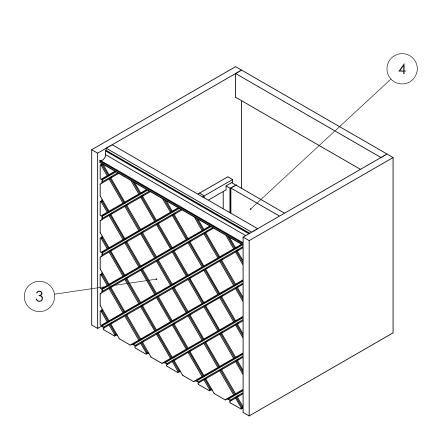

## **SPARES DIAGRAM**

| NUMBER | PART CODE       | DESCRIPTION                                 |
|--------|-----------------|---------------------------------------------|
| 1      | RUNNERSVERGO    | Vergo Set of Drawer Runners x2 All Units    |
| 2      | WBRACKETSVERGO  | Vergo Wall Brackets x2                      |
| 3      | TDF_VG500DWM    | Vergo Drawer Front Only for VG500DWM        |
|        | TDF_VG500DBM    | Vergo Drawer Front Only for VG500DBM        |
|        | TDF_VG500DMS    | Vergo Drawer Front Only for VG500DMS        |
| 4      | DRAWER_VG500Dxx | Vergo Drawer Box Complete No Front VG500Dxx |

Only the parts labelled are available as spares.

V11022