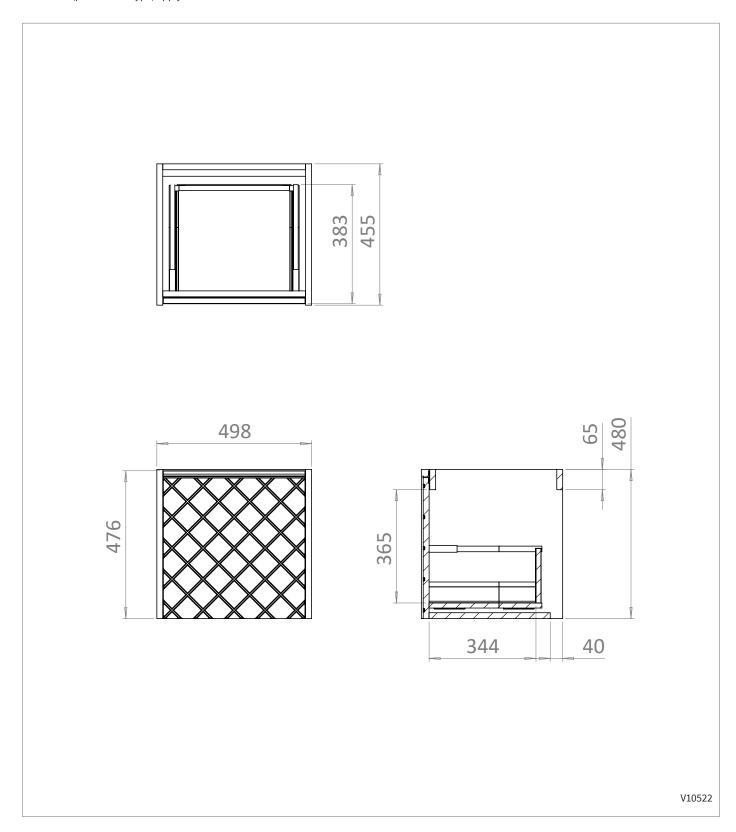

## **TECHNICAL DIMENSIONS**

Dimensions in mm unless otherwise specified.

Tolerances (per material type) apply.