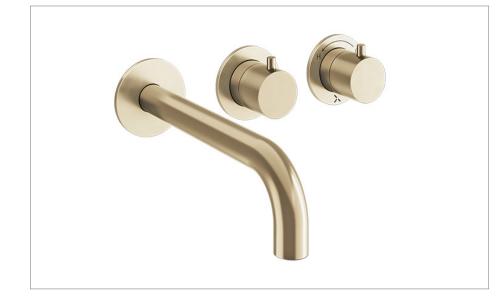

#### DESCRIPTION

Module 2 Control Trimset Brushed Brass With Bath Spout

| COLOUR            | Brushed Brass |  |
|-------------------|---------------|--|
| MATERIAL          | Brass         |  |
| FINISH            | PVD           |  |
| INSTALLATION TYPE | Wall Mounted  |  |
| WEIGHT            | 1.55kg        |  |
| WARRANTY          | 15 Years      |  |
|                   |               |  |