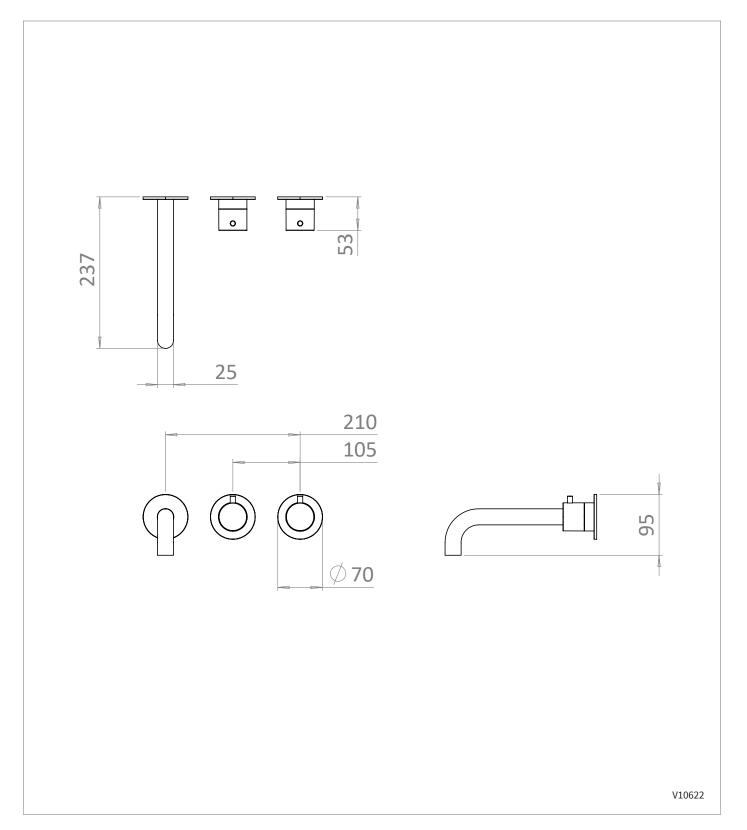

## **TECHNICAL DIMENSIONS**

Dimensions in mm unless otherwise specified. Tolerances (per material type) apply.