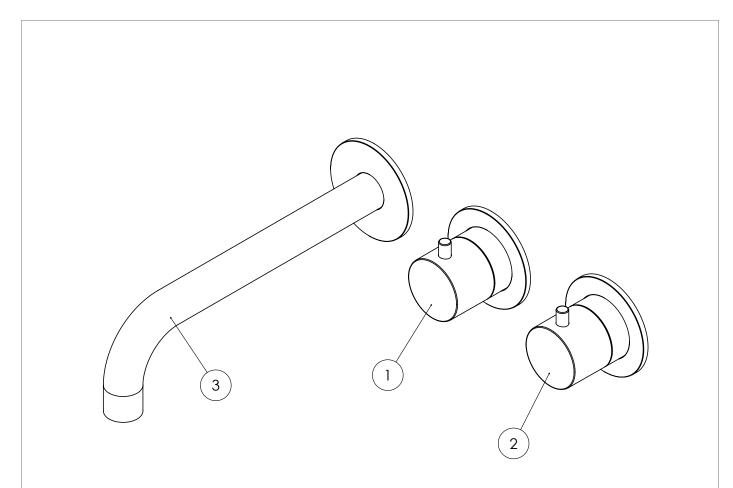

### **SPARES DIAGRAM**

| NUMBER | PART CODE       | DESCRIPTION                                             |
|--------|-----------------|---------------------------------------------------------|
| 1      | E005058.282HESC | Mod Handle, Collar and Plate for Diverter Brushed Brass |
| 2      | E005056.282HESC | Mod Handle, Collar and Plate for Diverter Brushed Brass |
| 3      | E098007.282HESC | Module Bath Spout Brushed Brass                         |

Only the parts labelled are available as spares.

V10622