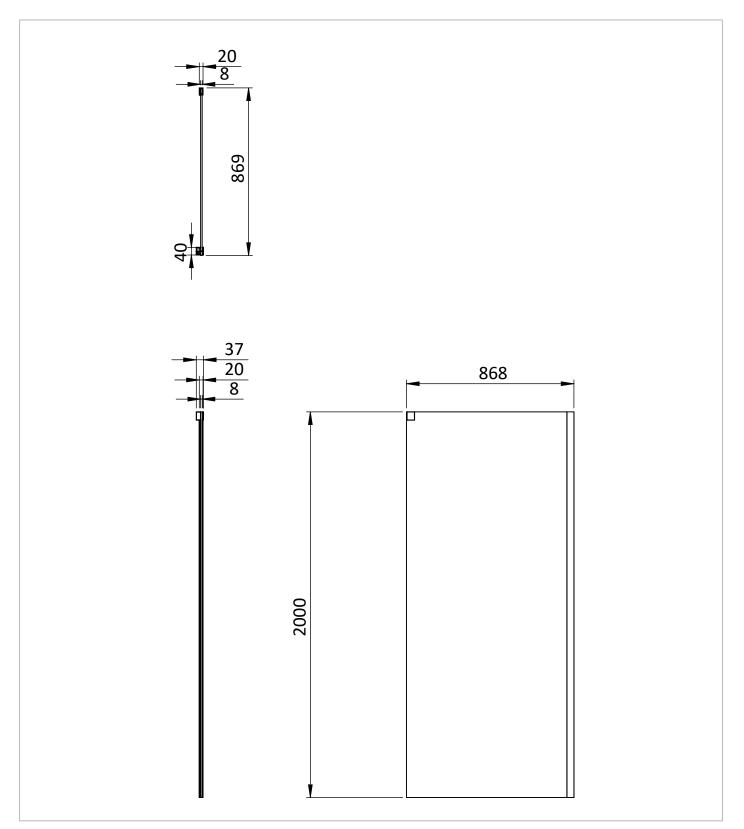

# **TECHNICAL DIMENSIONS**

Dimensions in mm unless otherwise specified. Tolerances (per material type) apply.

### WEBSITE LINK Click Here

| CATEGORY              | Showering                | HANDING SHOWERING     | Universal  |
|-----------------------|--------------------------|-----------------------|------------|
| WARRANTY DETAILS      | Lifetime                 | GLASS THICKNESS       | 8mm        |
| COLOUR                | Polished Stainless Steel | EASY CLEAN            | Yes        |
| FINISH APPLICATION    | Polished                 | MAGNETIC DOOR STRIPS  | No         |
| PRIMARY MATERIAL      | Glass                    | POWER SHOWER PROOF    | Yes        |
| SECONDARY MATERIAL    | 304 Stainless Steel      | NUMBER OF DOORS       | 0          |
| INSTALL TYPE          | Wall Mounted             | SOFT CLOSING DOORS    | No         |
| PRODUCT WIDTH MM      | 868                      | SAFETY GLASS          | Yes        |
| PRODUCT HEIGHT MM     | 2000                     | REMOVABLE SEALS       | Yes        |
| PRODUCT NET WEIGHT KG | 36                       | QUICK RELEASE ROLLERS | No         |
| STANDARDS             | EN14428                  | WET ROOM COMPATIBLE   | Yes        |
|                       |                          | DOOR A INFORMATION    | Side Panel |