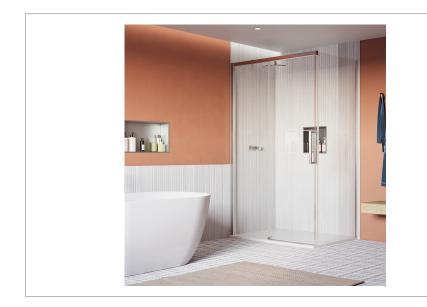

#### DESCRIPTION

Asura 8mm Side Panel for Sliding Door 900 Polished Stainless

### WEBSITE LINK Click Here

| CATEGORY              | Showering                | HANDING SHOWERING     | Universal  |
|-----------------------|--------------------------|-----------------------|------------|
| WARRANTY DETAILS      | Lifetime                 | GLASS THICKNESS       | 8mm        |
| COLOUR                | Polished Stainless Steel | EASY CLEAN            | Yes        |
| FINISH APPLICATION    | Polished                 | MAGNETIC DOOR STRIPS  | No         |
| PRIMARY MATERIAL      | Glass                    | POWER SHOWER PROOF    | Yes        |
| SECONDARY MATERIAL    | 304 Stainless Steel      | NUMBER OF DOORS       | 0          |
| INSTALL TYPE          | Wall Mounted             | SOFT CLOSING DOORS    | No         |
| PRODUCT WIDTH MM      | 868                      | SAFETY GLASS          | Yes        |
| PRODUCT HEIGHT MM     | 2000                     | REMOVABLE SEALS       | Yes        |
| PRODUCT NET WEIGHT KG | 36                       | QUICK RELEASE ROLLERS | No         |
| STANDARDS             | EN14428                  | WET ROOM COMPATIBLE   | Yes        |
|                       |                          | DOOR A INFORMATION    | Side Panel |