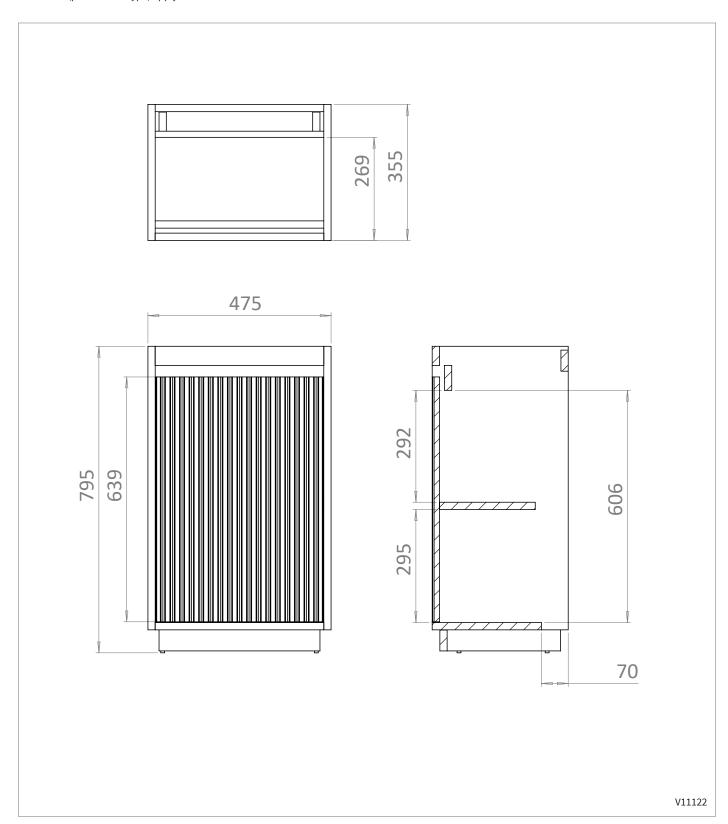

# **TECHNICAL DIMENSIONS**

Dimensions in mm unless otherwise specified.

Tolerances (per material type) apply.