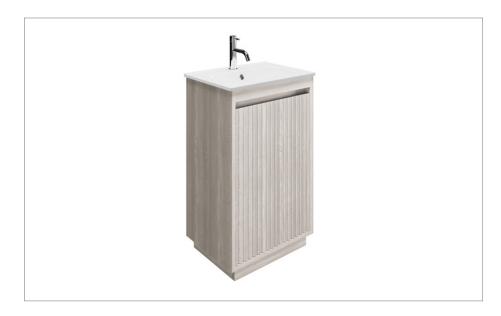

### **PRODUCT CODE**

FL4950FNO-FS

### **RANGE**

FLUTE

#### **DESCRIPTION**

1 Door Floor Standing Unit Navarra Oak

| COLOUR                 | Navarra Oak                                   |  |
|------------------------|-----------------------------------------------|--|
| COLOUR CODE/ REFERENCE | Crosswater Exclusive                          |  |
| MATERIAL               | MDF                                           |  |
| STANDARDS              | EN 13986                                      |  |
| SIMMUMICS              | EN 14749                                      |  |
| INSTALLATION TYPE      | Floor Standing                                |  |
| HINGES                 | BLUM INSERTA - Soft Close Hinged Door         |  |
| HINGE EXTENSION        | 120 Degree Hinge Opening                      |  |
| ADJUSTABLE FEET        | Yes                                           |  |
|                        | Factory Fitted                                |  |
| WALL HANGERS           | Load Capacity - 90kg Per pair on a Solid Wall |  |
|                        | 2 Way Adjustment                              |  |
| WARRANTY               | 10 Years                                      |  |