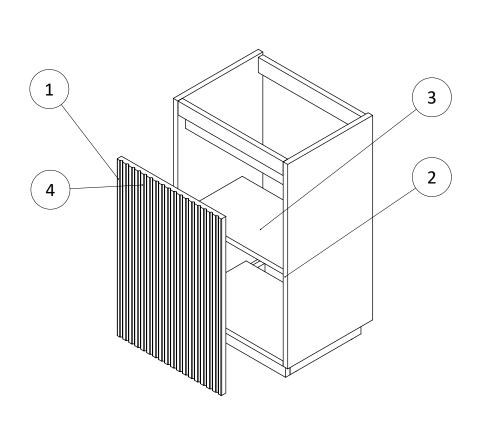

## **SPARES DIAGRAM**

| NUMBER | PART CODE        | DESCRIPTION                      |
|--------|------------------|----------------------------------|
| 1      | HINGESFLUTE      | Flute Set of Door Hinges x2      |
| 2      | SHELFSUPPFLUTE   | Flute Set of Shelf Supports      |
| 3      | SHELFFLUTEWO     | Flute Internal Shelf Windsor Oak |
|        | SHELFFLUTENO     | Flute Internal Shelf Navarra Oak |
| 4      | TDF_FL4950DWO-FS | Flute Door Front Windsor Oak     |
|        | TDF_FL4950DNO-FS | Flute Door Front Navarra Oak     |
| 5      | PUSHOPENFLUTE    | Flute Push to Open Door Catch    |
| 6      | WBRACKETSFLUTE   | Flute Wall Brackets x2           |