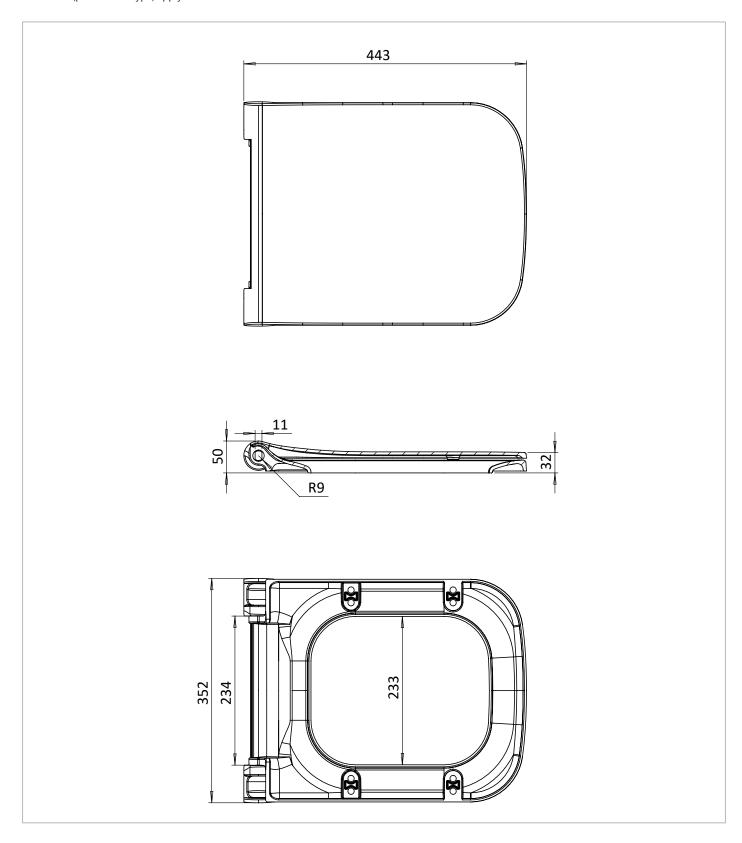

## **TECHNICAL DIMENSIONS**

Dimensions in mm unless otherwise specified.

Tolerances (per material type) apply.

## WEBSITE LINK Click Here

| CATEGORY              | Sanitaryware |
|-----------------------|--------------|
| WARRANTY DETAILS      | 2 Years      |
| COLOUR                | Matt White   |
| PRIMARY MATERIAL      | Duroplast    |
| PRODUCT WIDTH MM      | 352          |
| PRODUCT HEIGHT MM     | 50           |
| PRODUCT DEPTH MM      | 443          |
| PRODUCT NET WEIGHT KG | 2.3          |