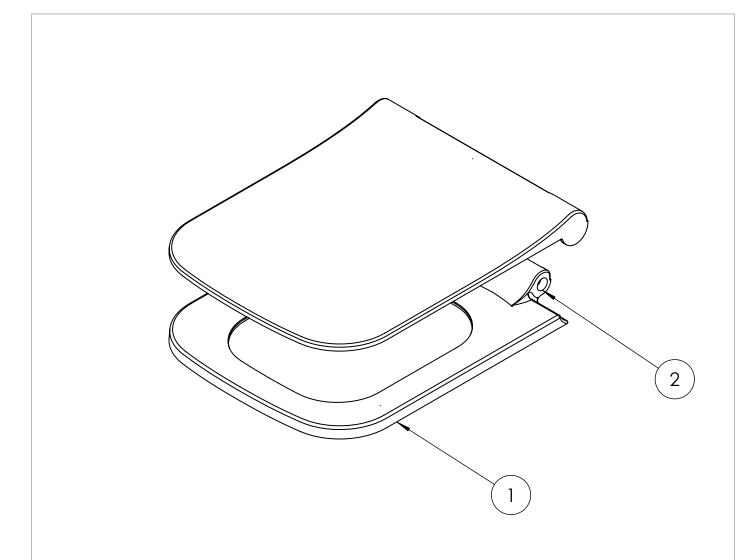

## **SPARES LIST**

Only the parts labelled are available as spares.

| NUMBER | PART CODE     | DESCRIPTION                            |
|--------|---------------|----------------------------------------|
| 1      | BUFFERS_LIBRA | Libra Toilet Seat Buffers x4 Piece Set |
| 2      | SEATFIX_LIBRA | Libra Toilet Seat Fixing Kit           |