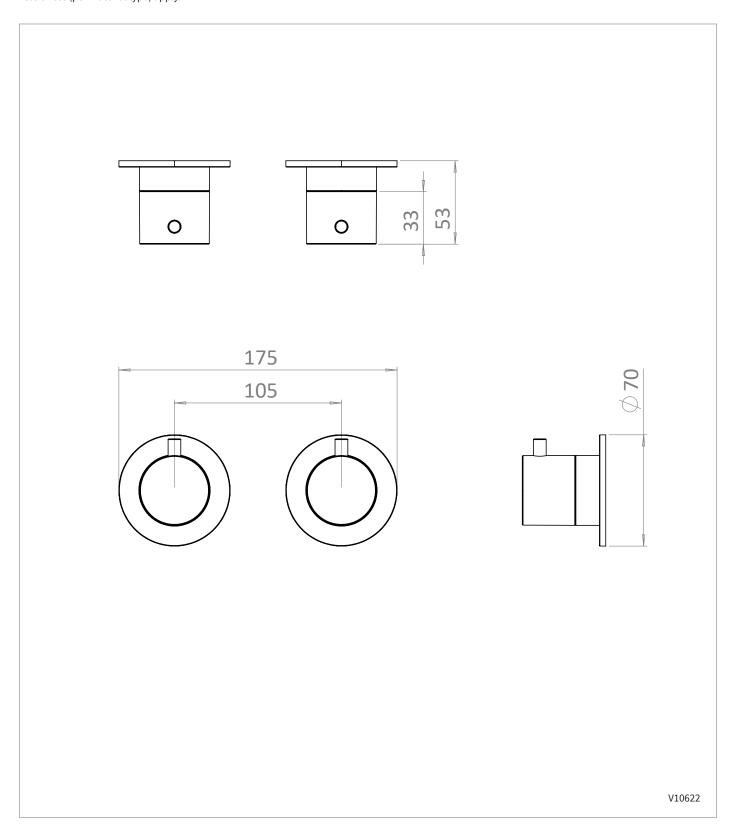

## **TECHNICAL DIMENSIONS**

Dimensions in mm unless otherwise specified.

Tolerances (per material type) apply.