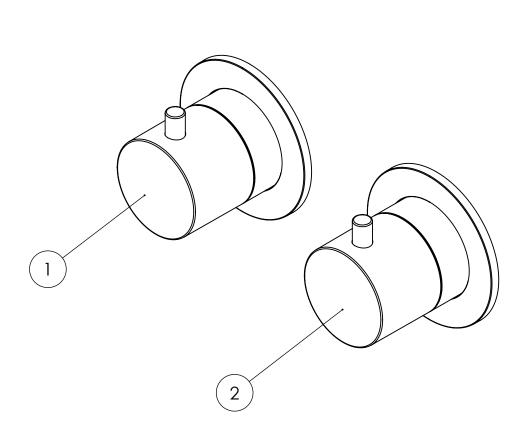

## **SPARES DIAGRAM**

| NUMBER | PART CODE       | DESCRIPTION                                       |
|--------|-----------------|---------------------------------------------------|
| 1      | E005058.021HESC | Mod Handle, Collar and Plate for Diverter Chrome  |
| 2      | E005056.021HESC | Mod Handle, Collar and Plate for Themostat Chrome |

Only the parts labelled are available as spares.

V10622