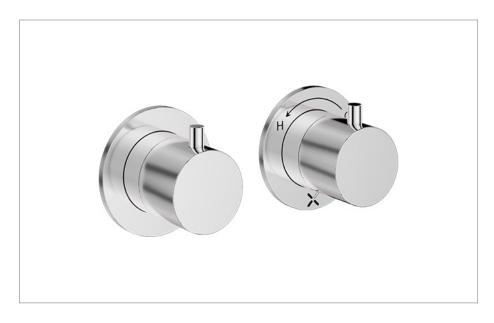

#### **DESCRIPTION**

Module 2 Control Diverter Trimset Chrome

| COLOUR             | Chrome         |
|--------------------|----------------|
| MATERIAL           | Brass          |
| FINISH APPLICATION | Electroplating |
| INSTALLATION TYPE  | Wall Mounted   |
| WEIGHT             | 0.95kg         |
| WARRANTY           | 15 Years       |