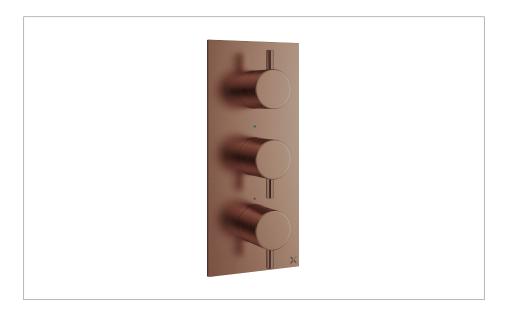

## **PRODUCT DATA SHEET**

| PRODUCT CODE | PR | 0 | D | U | C1 | ГС | O | D | Ε |
|--------------|----|---|---|---|----|----|---|---|---|
|--------------|----|---|---|---|----|----|---|---|---|

PRO3000LBPBZ

**RANGE** 

**DESCRIPTION** 

WEBSITE LINK Click Here

| PRESSURE (BAR)      | 0.2 | 0.5 | 1 | 2 | 3 | 4 | 5 |
|---------------------|-----|-----|---|---|---|---|---|
| PRIMARY FLOWRATE    |     |     |   |   |   |   |   |
| HANDSET FLOWRATE    |     |     |   |   |   |   |   |
| MASSAGE FLOW RATE   |     |     |   |   |   |   |   |
| AIR FLOW RATE       |     |     |   |   |   |   |   |
| WIRE FLOW RATE      |     |     |   |   |   |   |   |
| WATERFALL FLOW RATE |     |     |   |   |   |   |   |
| MIST FLOW RATE      |     |     |   |   |   |   |   |
| HANDSPRAY FLOW RATE |     |     |   |   |   |   |   |