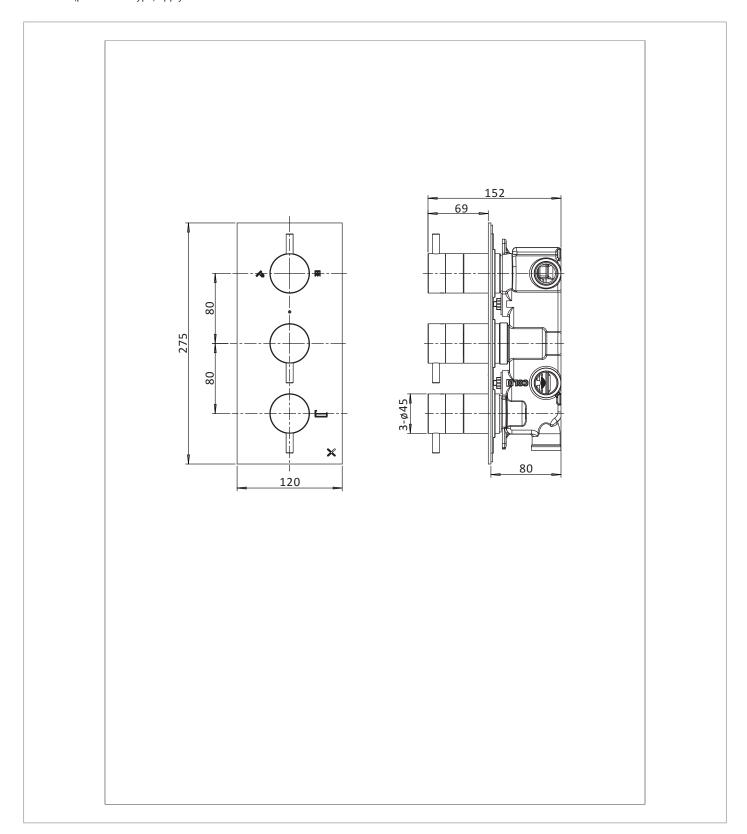

## **TECHNICAL DIMENSIONS**

Dimensions in mm unless otherwise specified.

Tolerances (per material type) apply.