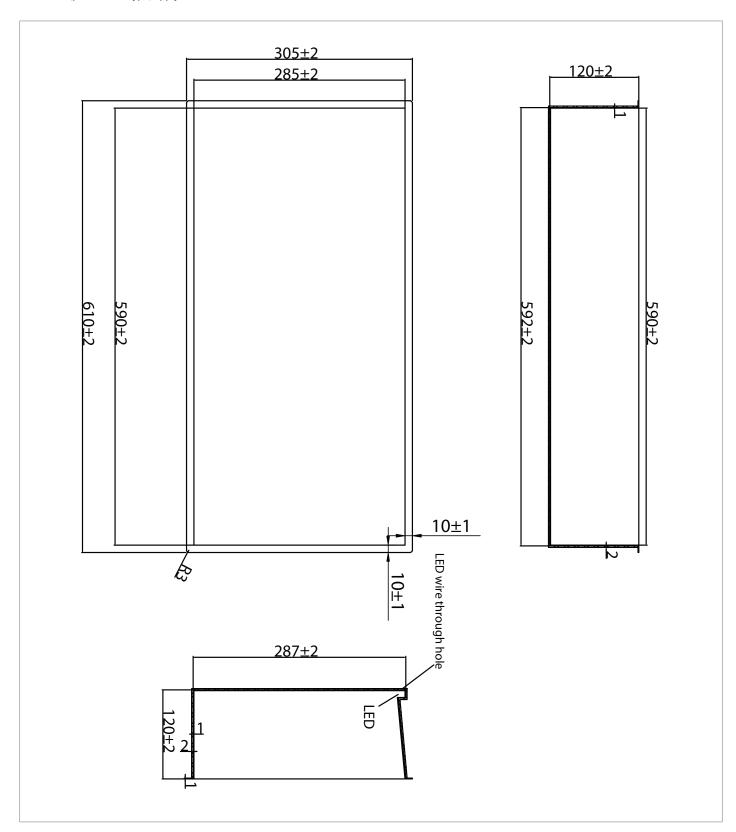

## **TECHNICAL DIMENSIONS**

Dimensions in mm unless otherwise specified.

Tolerances (per material type) apply.