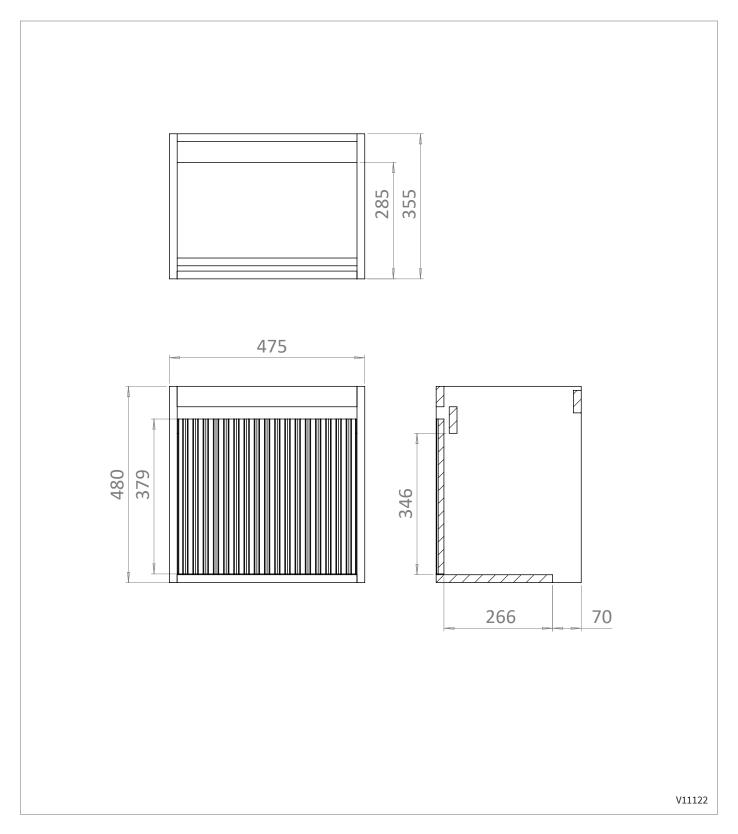

## **TECHNICAL DIMENSIONS**

Dimensions in mm unless otherwise specified. Tolerances (per material type) apply.