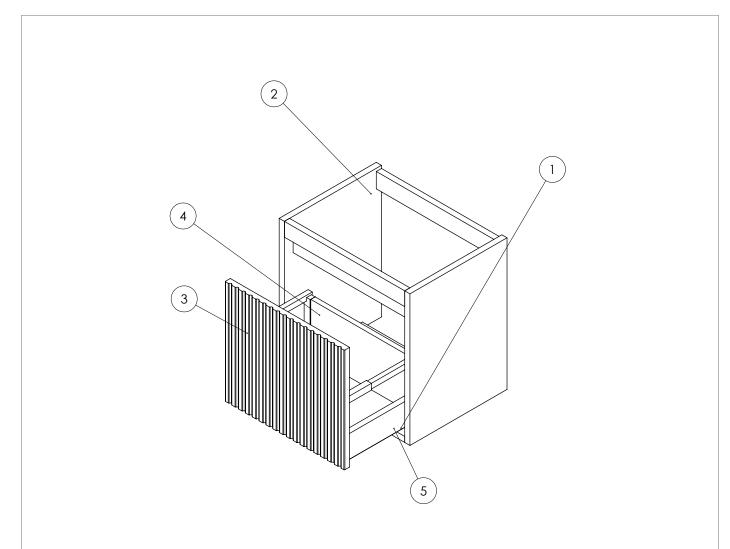

### **SPARES DIAGRAM**

| NUMBER | PART CODE      | DESCRIPTION                        |
|--------|----------------|------------------------------------|
| 1      | RUNNERSFLUTE   | Flute Set of Drawer Runners x2     |
| 2      | WBRACKETSFLUTE | Flute Wall Brackets x2             |
| 3      | TDF_FL4950DWO  | Flute Drawer Front Windsor Oak     |
|        | TDF_FL4950DNO  | Flute Drawer Front Navarra Oak     |
| 4      | DRAWER_FL4590  | Flute Drawer Box Complete No Front |