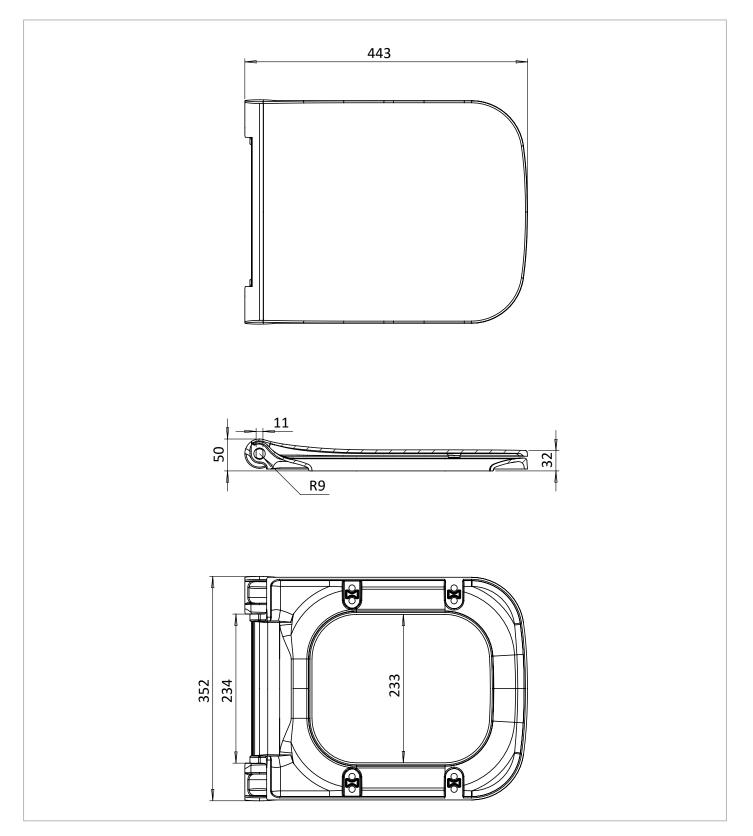

## **TECHNICAL DIMENSIONS**

Dimensions in mm unless otherwise specified. Tolerances (per material type) apply.