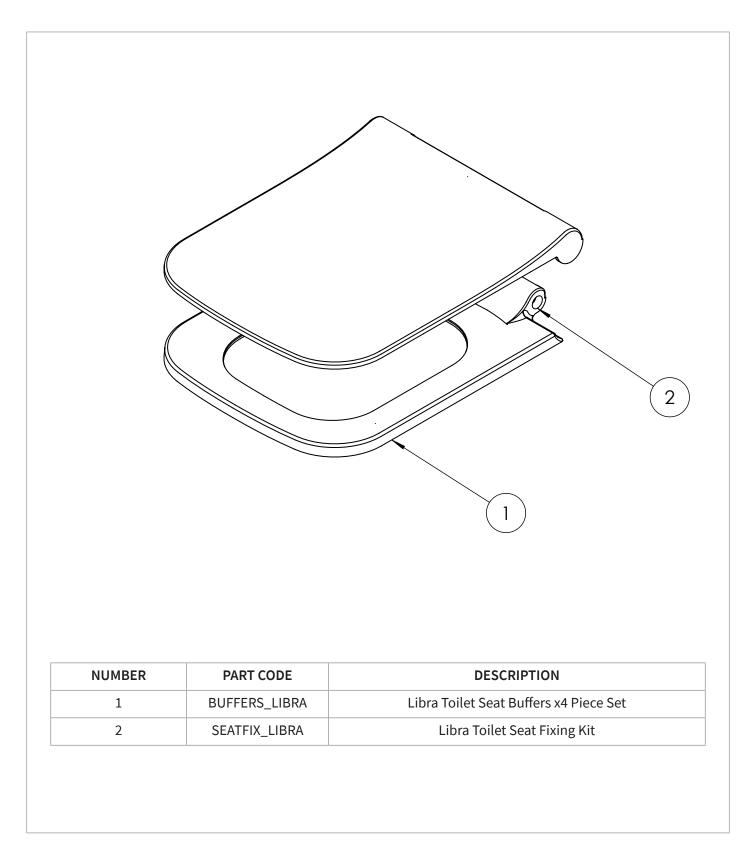

RANGE

Libra

**DESCRIPTION** Libra Toilet Seat Gloss White

### WEBSITE LINK Click Here

| CATEGORY              | Sanitaryware |
|-----------------------|--------------|
| WARRANTY DETAILS      | 2 Years      |
| COLOUR                | Gloss White  |
| PRIMARY MATERIAL      | Duroplast    |
| PRODUCT WIDTH MM      | 352          |
| PRODUCT HEIGHT MM     | 50           |
| PRODUCT DEPTH MM      | 443          |
| PRODUCT NET WEIGHT KG | 2.3          |

| FIXINGS INCLUDED | Yes                |
|------------------|--------------------|
| FIXING TYPE      | Single push button |

Bathroom Brands Group



## **TECHNICAL DIMENSIONS**

Dimensions in mm unless otherwise specified. Tolerances (per material type) apply.





## **SPARES LIST**

Only the parts labelled are available as spares.