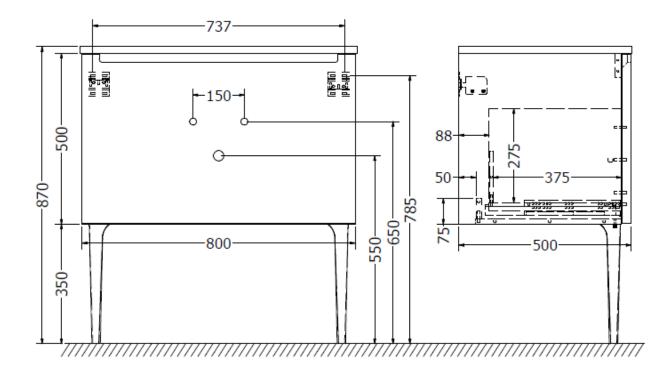

## **ARTIST 800mm FURNITURE**

| TECHNICAL DATA                     |                                                                                                                                                                                                                             | SPECIFICATION           |                                                                                                                                                                                                                                                                                                                                                                                                     |
|------------------------------------|-----------------------------------------------------------------------------------------------------------------------------------------------------------------------------------------------------------------------------|-------------------------|-----------------------------------------------------------------------------------------------------------------------------------------------------------------------------------------------------------------------------------------------------------------------------------------------------------------------------------------------------------------------------------------------------|
| CODE No UNIT<br>Required           | ART8000DXX<br>Solid Oak worktop ART8100TOAK                                                                                                                                                                                 | Additional Information: | The intended installation wall needs to be strong enough for the weight of the furniture and basin. Wall fixings for solid walls included.  Laminate finishes/lacquer tested to ISO 22196  Measurement of antibacterial activity Graded Strong value of anti-bacterial effect A>3 Work top is produced from FSC compliant solid oak. Optional floor standing feet produced form FSC compliant solid |
| Recommended use:<br>Dimension Unit | Domestic, residential w 800 x d 500 x h 500mm wall hung no top w 800 x d 500 x h 520mm wall hung with ART8100TOAK w 800 x d 500 x h 850mm floor standing no top w 800 x d 500 x h 870mm floor standing with top ART8100TOAK |                         |                                                                                                                                                                                                                                                                                                                                                                                                     |
| Installation:                      | Wall Hung or Floor standing with optional legs                                                                                                                                                                              |                         | beechwood.                                                                                                                                                                                                                                                                                                                                                                                          |
| Materials:                         | Carcass and drawer 18mm MDF Drawer front 25mm thick MDF                                                                                                                                                                     |                         |                                                                                                                                                                                                                                                                                                                                                                                                     |
| Specification:                     | Full extension soft close drawers - 40kg weight capacity 4 way drawer adjustment Anti-tip wall hangers 120kg capacity                                                                                                       |                         |                                                                                                                                                                                                                                                                                                                                                                                                     |
| Weight:                            | 30kg                                                                                                                                                                                                                        |                         |                                                                                                                                                                                                                                                                                                                                                                                                     |
| Fitting:                           | Wall hangers integrated into carcass 3 way adjustable wall brackets supplied                                                                                                                                                |                         |                                                                                                                                                                                                                                                                                                                                                                                                     |
| Required Fitting:                  | Compatible to basin requirement                                                                                                                                                                                             |                         |                                                                                                                                                                                                                                                                                                                                                                                                     |
| Advised Fitting:                   | Space saving 50mm seal trap BTR0510W                                                                                                                                                                                        |                         |                                                                                                                                                                                                                                                                                                                                                                                                     |
| Option Accessories:                | Floor standing legs and internal drawer organisers                                                                                                                                                                          |                         |                                                                                                                                                                                                                                                                                                                                                                                                     |
| Warranty                           | 10 years on furniture                                                                                                                                                                                                       |                         |                                                                                                                                                                                                                                                                                                                                                                                                     |