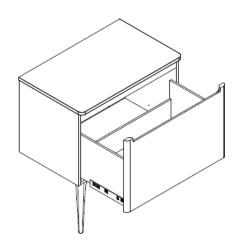

## **ARTIST 800mm FURNITURE**

| TECHNICAL DATA                     |                                                                                                                                                                                                                             | SPECIFICATION           |                                                                                                                                                                                                                                                                                                                                                                                                     |
|------------------------------------|-----------------------------------------------------------------------------------------------------------------------------------------------------------------------------------------------------------------------------|-------------------------|-----------------------------------------------------------------------------------------------------------------------------------------------------------------------------------------------------------------------------------------------------------------------------------------------------------------------------------------------------------------------------------------------------|
| CODE No UNIT<br>Required           | ART8000DXX<br>Solid Oak worktop ART8100TOAK                                                                                                                                                                                 | Additional Information: | The intended installation wall needs to be strong enough for the weight of the furniture and basin. Wall fixings for solid walls included.  Laminate finishes/lacquer tested to ISO 22196  Measurement of antibacterial activity Graded Strong value of anti-bacterial effect A>3 Work top is produced from FSC compliant solid oak. Optional floor standing feet produced form FSC compliant solid |
| Recommended use:<br>Dimension Unit | Domestic, residential w 800 x d 500 x h 500mm wall hung no top w 800 x d 500 x h 520mm wall hung with ART8100TOAK w 800 x d 500 x h 850mm floor standing no top w 800 x d 500 x h 870mm floor standing with top ART8100TOAK |                         |                                                                                                                                                                                                                                                                                                                                                                                                     |
| Installation:                      | Wall Hung or Floor standing with optional legs                                                                                                                                                                              |                         | beechwood.                                                                                                                                                                                                                                                                                                                                                                                          |
| Materials:                         | Carcass and drawer 18mm MDF Drawer front 25mm thick MDF                                                                                                                                                                     |                         |                                                                                                                                                                                                                                                                                                                                                                                                     |
| Specification:                     | Full extension soft close drawers - 40kg weight capacity 4 way drawer adjustment Anti-tip wall hangers 120kg capacity                                                                                                       |                         |                                                                                                                                                                                                                                                                                                                                                                                                     |
| Weight:                            | 30kg                                                                                                                                                                                                                        |                         |                                                                                                                                                                                                                                                                                                                                                                                                     |
| Fitting:                           | Wall hangers integrated into carcass 3 way adjustable wall brackets supplied                                                                                                                                                |                         |                                                                                                                                                                                                                                                                                                                                                                                                     |
| Required Fitting:                  | Compatible to basin requirement                                                                                                                                                                                             |                         |                                                                                                                                                                                                                                                                                                                                                                                                     |
| Advised Fitting:                   | Space saving 50mm seal trap BTR0510W                                                                                                                                                                                        |                         |                                                                                                                                                                                                                                                                                                                                                                                                     |
| Option Accessories:                | Floor standing legs and internal drawer organisers                                                                                                                                                                          |                         |                                                                                                                                                                                                                                                                                                                                                                                                     |
| Warranty                           | 10 years on furniture                                                                                                                                                                                                       |                         |                                                                                                                                                                                                                                                                                                                                                                                                     |