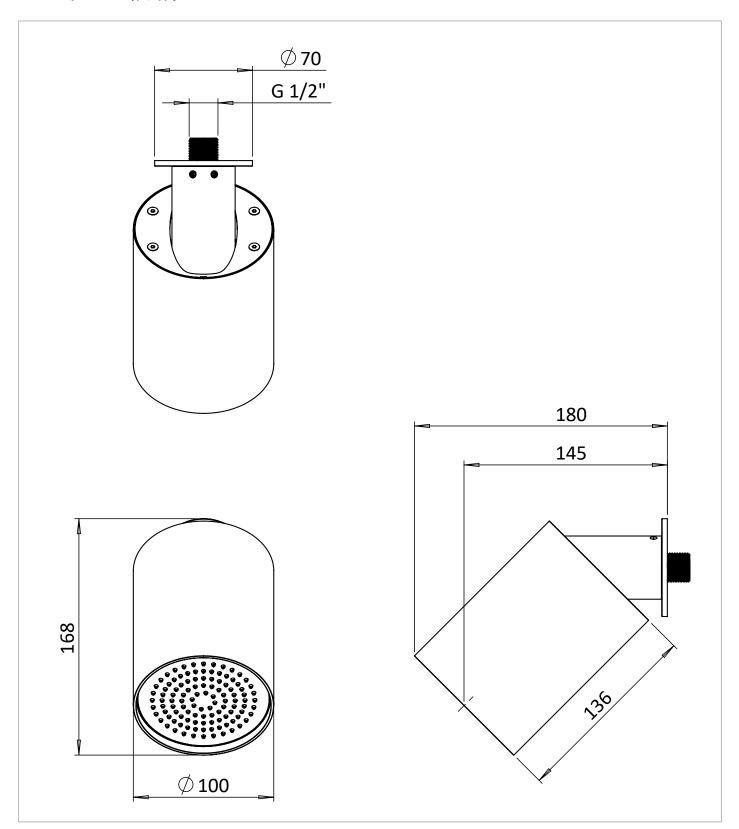

## **TECHNICAL DIMENSIONS**

Dimensions in mm unless otherwise specified. Tolerances (per material type) apply.

#### WEBSITE LINK Click Here

| CATEGORY              | Brassware       |  |  |  |  |
|-----------------------|-----------------|--|--|--|--|
| WARRANTY DETAILS      | 15 Years        |  |  |  |  |
| COLOUR                | Brushed Brass   |  |  |  |  |
| FINISH APPLICATION    | PVD             |  |  |  |  |
| PRIMARY MATERIAL      | ABS             |  |  |  |  |
| INSTALL TYPE          | Ceiling Mounted |  |  |  |  |
| PRODUCT WIDTH MM      | 100             |  |  |  |  |
| PRODUCT HEIGHT MM     | 168             |  |  |  |  |
| PRODUCT DEPTH MM      | 180             |  |  |  |  |
| PRODUCT NET WEIGHT KG | 1.89            |  |  |  |  |