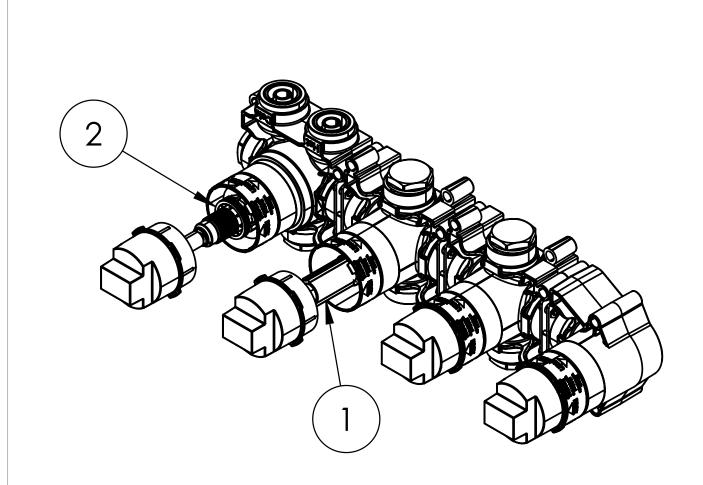

## **SPARES LIST**

Only the parts labelled are available as spares.

| NUMBER | PART CODE      | DESCRIPTION                 |
|--------|----------------|-----------------------------|
| 1      | R177006000HESC | On/off Cartridge            |
| 2      | E250031000HESC | Module Thermo Cart With NRV |