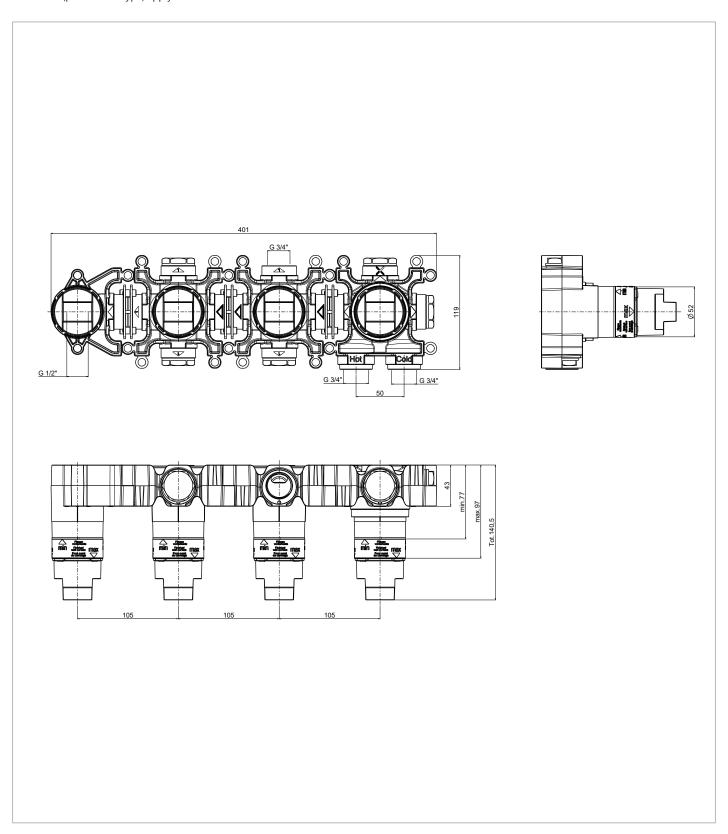

## **TECHNICAL DIMENSIONS**

Dimensions in mm unless otherwise specified.

Tolerances (per material type) apply.

## WEBSITE LINK Click Here

| CATEGORY                   | Brassware    |
|----------------------------|--------------|
| WARRANTY DETAILS           | 15 Years     |
| PRIMARY MATERIAL           | Brass        |
| SECONDARY MATERIAL         | Plastic      |
| INSTALL TYPE               | Wall Mounted |
| PRODUCT WIDTH MM           | 401          |
| PRODUCT HEIGHT MM          | 119          |
| PRODUCT DEPTH MM           | 97           |
| PRODUCT NET WEIGHT KG      | 3.4          |
| MINIMUM PRESSURE (BAR)     | 1            |
| MAX WORKING PRESSURE (BAR) | 5            |
|                            |              |

| STANDARDS                          | NO             |
|------------------------------------|----------------|
| NUMBER OF OUTLETS                  | 3              |
| NUMBER OF FUNCTIONS                | 3              |
| HEADWORK                           | Neoperl FSG VC |
| SWIVEL SPOUT                       | No             |
| INLET CONNECTIONS THREAD           | G3/4"          |
| OUTLET CONNECTIONS THREAD          | G3/4"          |
| WASTE INCLUDED                     | No             |
| ANTI-SCALD                         | Yes            |
| ENERGY SAVING                      | No             |
| SHOWER HOSE & HANDSET ARE INCLUDED | No             |