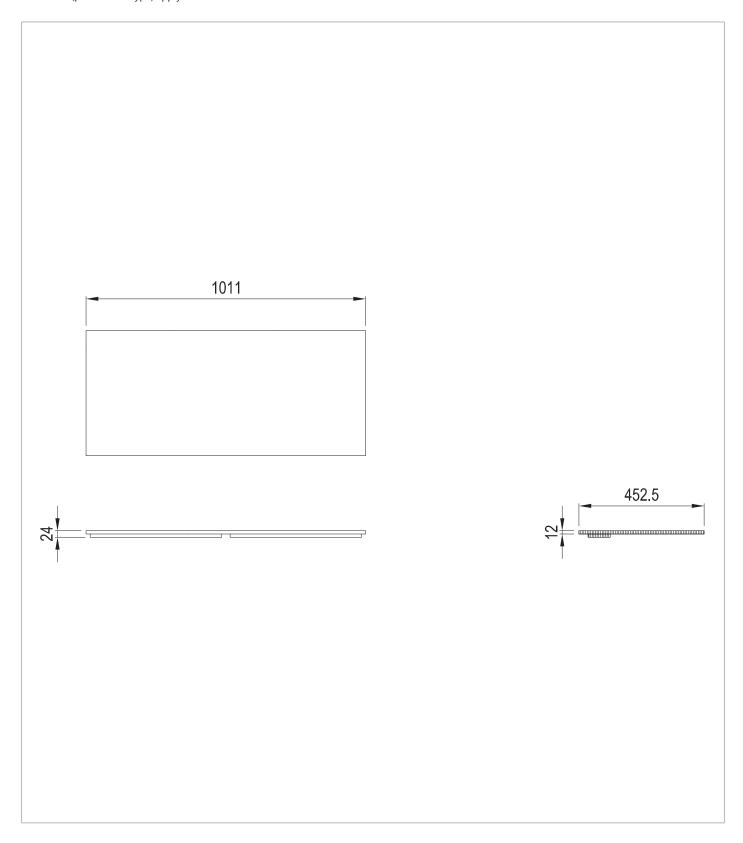

## WEBSITE LINK Click Here

| CATEGORY              | Furniture         |
|-----------------------|-------------------|
| WARRANTY DETAILS      | 10 Years          |
| COLOUR                | Steelwood         |
| PRIMARY MATERIAL      | MFC               |
| INSTALL TYPE          | Furniture Mounted |
| PRODUCT WIDTH MM      | 1011              |
| PRODUCT HEIGHT MM     | 12                |
| PRODUCT DEPTH MM      | 452.5             |
| PRODUCT NET WEIGHT KG | 4.89              |
|                       |                   |

## **TECHNICAL DIMENSIONS**

Dimensions in mm unless otherwise specified.

Tolerances (per material type) apply.